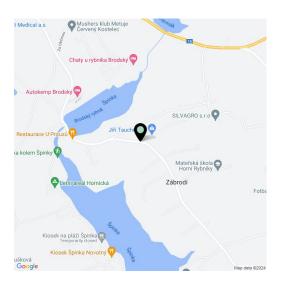

The house is located in a **quiet** and, at the same time, **easily accessible place**. On one side, the land is surrounded by the **Špinka Pond** with **grassy beaches**; on the other side, it is close to the **deep forests** on **Buková Mountain**. Access to the house is via an asphalt road. A **bike path and two hiking trails** pass through the area. A bus stop is about a 10-minute walk away, and there is also a railway station in the neighboring village of Olešnice. All civic amenities are available in Červený Kostelec, 3 km away.