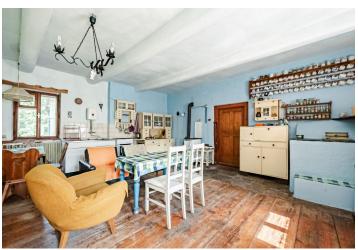

The current layout is 3-bedroom. The house is intended for complete reconstruction. Floors are **hardwood planks**; windows are **casement**. Water is from its own **well**; heating is by a solid fuel boiler. **The large plot** leads almost to the banks of a pond.