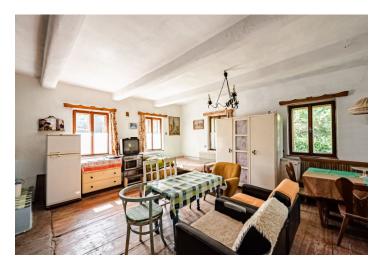

The current layout is 3-bedroom. The house is intended for complete reconstruction. Floors are **hardwood planks**; windows are **casement**. Water is from its own **well**; heating is by a solid fuel boiler. **The large plot** leads almost to the banks of a pond.