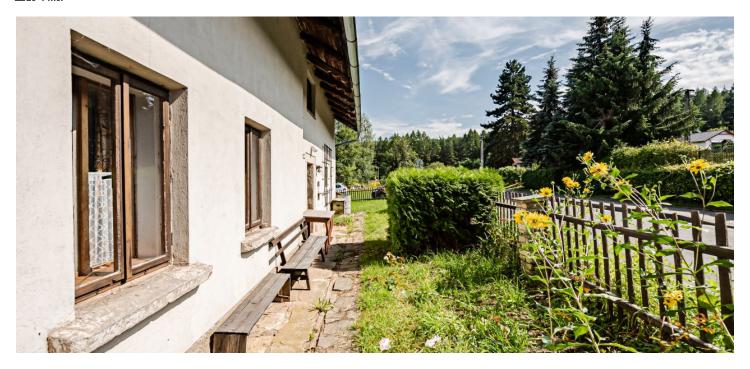

This family house set in a garden with mature trees offers romantic living not far from a swimming pond. The picturesque landscape of the Krkonoše Mountains near Náchod allows you to live in close contact with nature and enjoy sports activities in every season.

The current layout is 3-bedroom. The house is intended for complete reconstruction. Floors are **hardwood planks**; windows are **casement**. Water is from its own **well**; heating is by a solid fuel boiler. **The large plot** leads almost to the banks of a pond.

The house is located in a **quiet** and, at the same time, **easily accessible place**. On one side, the land is surrounded by the **Špinka Pond** with **grassy beaches**; on the other side, it is close to the **deep forests** on **Buková Mountain**. Access to the house is via an asphalt road. A **bike path and two hiking trails** pass through the area. A bus stop is about a 10-minute walk away, and there is also a railway station in the neighboring village of Olešnice. All civic amenities are available in Červený Kostelec, 3 km away.