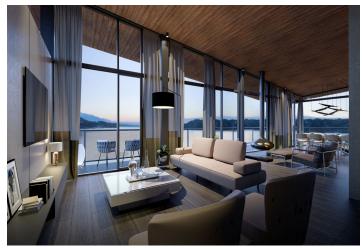

For increased comfort, you can access the interior of the apartment **directly from the elevator**. The interior concept is based on openness—the threebedroom apartment has a 78 sq. m. living room connected to the kitchen and dining area, two bathrooms, two separate toilets, and three bedrooms. Each room has access to a **covered terrace** with a total area of almost 114 sq. m. with incredible views of the water and the **Tatra Mountains on the horizon**. The price of the apartment includes two parking spaces and **two cellar storage units**.

All the penthouses/apartments in the project have **panoramic views of the dam and the mountains** and are sold furnished to the highest standard. As a bonus, the price includes a meeting with an architect, who will design the apartment according to your wishes.