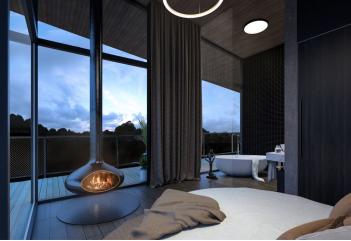

\* Area of the unit according to the Civil Code. The area consists of the sum total area of the entire unit bounded by perimeter walls.

This modern three-bedroom penthouse for sale boasts a luxurious interior design with 360-degree views and a generous terrace. Part of the new residential complex located in one of the most beautiful places in Slovakia, the apartment is suitable not only for yacht sailors, but also for people looking for a weekend escape from the hustle and bustle of the big city.

For increased comfort, you can access the interior of the apartment **directly from the elevator**. The interior concept is based on openness—the threebedroom apartment has a 78 sq. m. living room connected to the kitchen and dining area, two bathrooms, two separate toilets, and three bedrooms. Each room has access to a **covered terrace** with a total area of almost 114 sq. m. with incredible views of the water and the **Tatra Mountains on the horizon**. The price of the apartment includes two parking spaces and **two cellar storage units**.

All the penthouses/apartments in the project have **panoramic views of the dam and the mountains** and are sold furnished to the highest standard. As a bonus, the price includes a meeting with an architect, who will design the apartment according to your wishes.