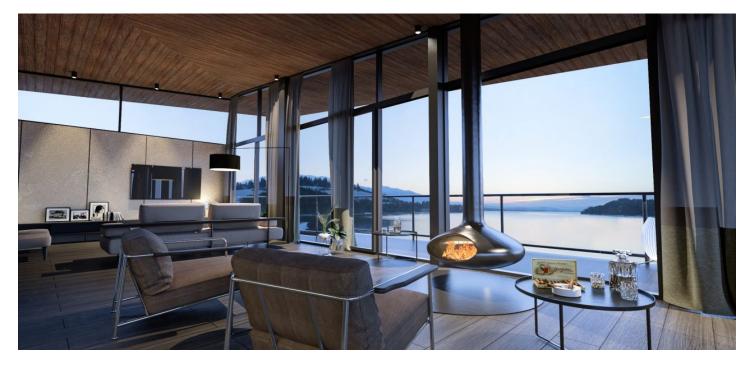

\* Area of the unit according to the Civil Code. The area consists of the sum total area of the entire unit bounded by perimeter walls.

This modern three-bedroom penthouse for sale boasts a luxurious interior design with 360-degree views and a generous terrace. Part of the new residential complex located in one of the most beautiful places in Slovakia, the apartment is suitable not only for yacht sailors, but also for people looking for a weekend escape from the hustle and bustle of the big city.

For increased comfort, you can access the interior of the apartment **directly from the elevator**. The interior concept is based on openness—the threebedroom apartment has a 78 sq. m. living room connected to the kitchen and dining area, two bathrooms, two separate toilets, and three bedrooms. Each room has access to a **covered terrace** with a total area of almost 114 sq. m. with incredible views of the water and the **Tatra Mountains on the horizon**. The price of the apartment includes two parking spaces and **two cellar storage units**.

All the penthouses/apartments in the project have **panoramic views of the dam and the mountains** and are sold furnished to the highest standard. As a bonus, the price includes a meeting with an architect, who will design the apartment according to your wishes.