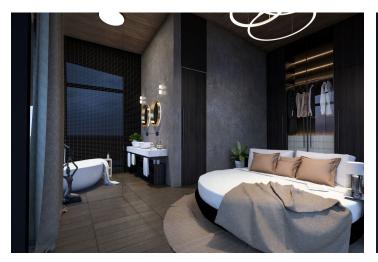

For increased comfort, you can access the interior of the apartment **directly from the elevator**. The interior concept is based on openness—the threebedroom apartment has a 78 sq. m. living room connected to the kitchen and dining area, two bathrooms, two separate toilets, and three bedrooms. Each room has access to a **covered terrace** with a total area of almost 114 sq. m. with incredible views of the water and the **Tatra Mountains on the horizon**. The price of the apartment includes two parking spaces and **two cellar storage units**.