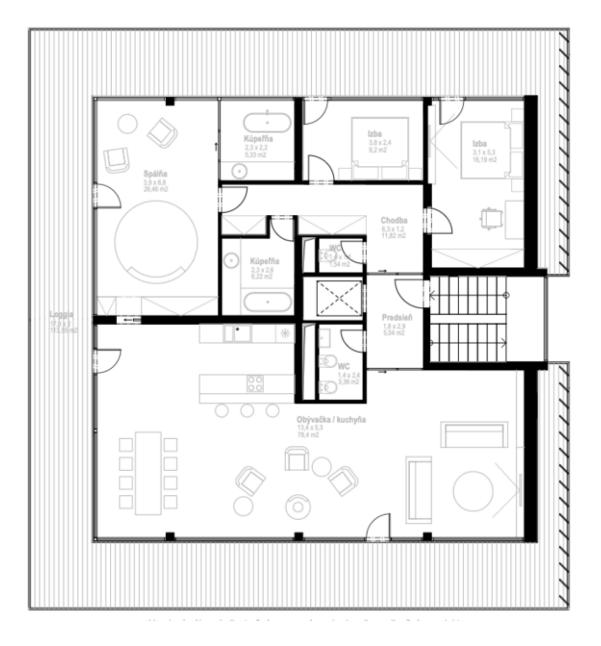

#### Apartment Three-bedroom (4+1)

163.56 m², Bobrovník, Liptovský Mikuláš

| Total area       | 277 m²          |
|------------------|-----------------|
| Floor area*      | 164 m²          |
| Loggia           | 114 m²          |
| Parking          | 2x parking spot |
| Garage           | Yes             |
| Cellar           | Yes             |
| PENB             | G               |
| Reference number | 43715           |

For increased comfort, you can access the interior of the apartment **directly from the elevator**. The interior concept is based on openness—the threebedroom apartment has a 78 sq. m. living room connected to the kitchen and dining area, two bathrooms, two separate toilets, and three bedrooms. Each room has access to a **covered terrace** with a total area of almost 114 sq. m. with incredible views of the water and the **Tatra Mountains on the horizon**. The price of the apartment includes two parking spaces and **two cellar storage units**.

Interior 163 m², terrace 114 m²

Svoboda & Williams s.r.o. info@svoboda-williams.com www.svoboda-williams.com Prague +420 257 328 281 +420 724 551 238 Brno +420 543 250 711 +420 724 551 238 **Bratislava** +421 948 939 938 **PDF created** 22. 12. 2024, 10:10