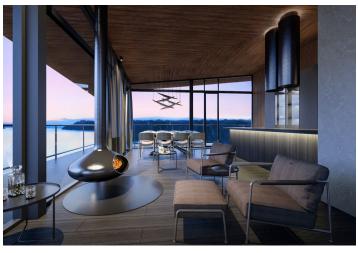

For increased comfort, you can access the interior of the apartment **directly from the elevator**. The interior concept is based on openness—the threebedroom apartment has a 78 sq. m. living room connected to the kitchen and dining area, two bathrooms, two separate toilets, and three bedrooms. Each room has access to a **covered terrace** with a total area of almost 114 sq. m. with incredible views of the water and the **Tatra Mountains on the horizon**. The price of the apartment includes two parking spaces and **two cellar storage units**.

All the penthouses/apartments in the project have **panoramic views of the dam and the mountains** and are sold furnished to the highest standard. As a bonus, the price includes a meeting with an architect, who will design the apartment according to your wishes.