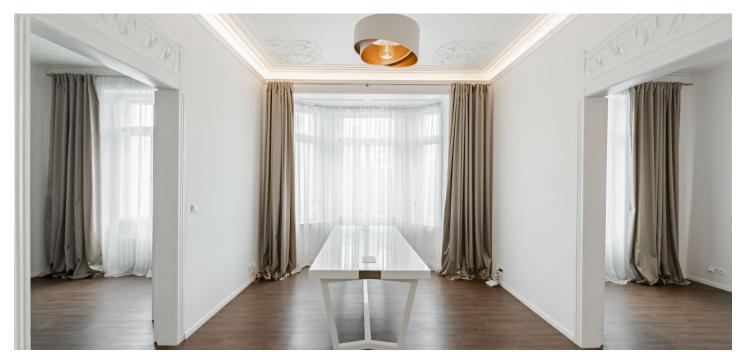

\* Area of the unit according to the Civil Code. The area consists of the sum total area of the entire unit bounded by perimeter walls.

This renovated 2-bedroom 2-bathroom apartment with a balcony is situated on the fourth floor of a completely refurbished traditional residential building with an elevator in the historic center of Prague, mere steps from Old Town Square and the VItava embankment. The architecture is classic late 19th century, with traditional lines, high ceilings, and spacious rooms. Located on luxurious Pařížská Street boasting grand architecture, top standard shops, and boutiques, it is the most prestigious address in the Czech capital.

The apartment offers a living room, a fully fitted eat-in kitchen, a master bedroom with an en-suite bathroom (bathtub, toilet) and a balcony facing the courtyard, a second bedroom, a family bathroom (walk-in shower), a separate toilet, and an entrance hall.

Preserved original details, stucco ornaments, high ceilings, large windows, vinyl floors, tiles, gas boiler, dishwasher, induction cooktop, cellar.

Brno