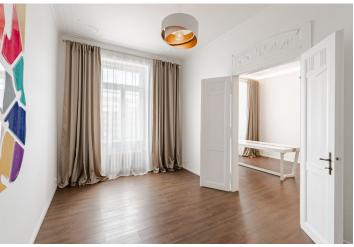

\* Area of the unit according to the Civil Code. The area consists of the sum total area of the entire unit bounded by perimeter walls.

This renovated 2-bedroom 2-bathroom apartment with a balcony is situated on the fourth floor of a completely refurbished traditional residential building with an elevator in the historic center of Prague, mere steps from Old Town Square and the VItava embankment. The architecture is classic late 19th century, with traditional lines, high ceilings, and spacious rooms. Located on luxurious Pařížská Street boasting grand architecture, top standard shops, and boutiques, it is the most prestigious address in the Czech capital.

The apartment offers a living room, a fully fitted eat-in kitchen, a master bedroom with an en-suite bathroom (bathtub, toilet) and a balcony facing the courtyard, a second bedroom, a family bathroom (walk-in shower), a separate toilet, and an entrance hall.

Preserved original details, stucco ornaments, high ceilings, large windows, vinyl floors, tiles, gas boiler, dishwasher, induction cooktop, cellar.

Brno