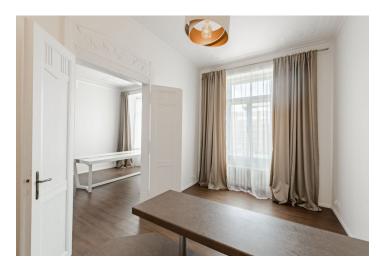

The apartment offers a living room, a fully fitted eat-in kitchen, a master bedroom with an en-suite bathroom (bathtub, toilet) and a balcony facing the courtyard, a second bedroom, a family bathroom (walk-in shower), a separate toilet, and an entrance hall.

Preserved original details, stucco ornaments, high ceilings, large windows, vinyl floors, tiles, gas boiler, dishwasher, induction cooktop, cellar.

Brno