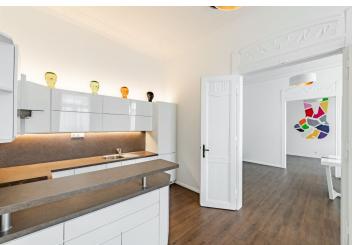

The apartment offers a living room, a fully fitted eat-in kitchen, a master bedroom with an en-suite bathroom (bathtub, toilet) and a balcony facing the courtyard, a second bedroom, a family bathroom (walk-in shower), a separate toilet, and an entrance hall.

Preserved original details, stucco ornaments, high ceilings, large windows, vinyl floors, tiles, gas boiler, dishwasher, induction cooktop, cellar.

Brno