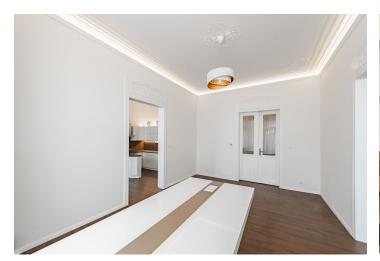

The apartment offers a living room, a fully fitted eat-in kitchen, a master bedroom with an en-suite bathroom (bathtub, toilet) and a balcony facing the courtyard, a second bedroom, a family bathroom (walk-in shower), a separate toilet, and an entrance hall.

Preserved original details, stucco ornaments, high ceilings, large windows, vinyl floors, tiles, gas boiler, dishwasher, induction cooktop, cellar.

Brno