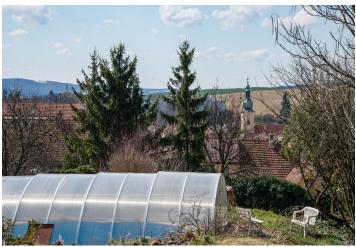

## € 542 420 | CZK 13 650 000

This plot of land with a total area of 1,220 sq. m., with a swimming pool, ornamental garden, pleasant views, and a valid building permit for a modern family house is situated in the picturesque village of Říčany u Brna, providing a complete infrastructure and good connections with the Moravian metropolis.

All utilities (water, sewerage, electricity, gas) are on an almost rectangular quadrilateral surface. Access is via a paved lit road, and the offered land is located on a cul-de-sac. The plot has a cellar, a swimming pool, and a large landscaped garden. The purchase price also includes an architectural project and a building permit for the construction of a modern and cleverly designed villa.

The elevated area allows for **unobstructed views** of the surrounding wooded hills and the local Baroque church. The village boasts a rich social life, there are playgrounds, sports fields, a natural bathing spot, tennis, and beach volleyball courts. There is also a kindergarten and elementary school, art school, language school, post office, health center, shops, and restaurants. The surrounding countryside offers many **hiking and cycling trails.** The place is **easily accessible**—drivers will appreciate the nearby access to the D1 highway and Říčany has direct bus connections with the surrounding cities, including Brno.