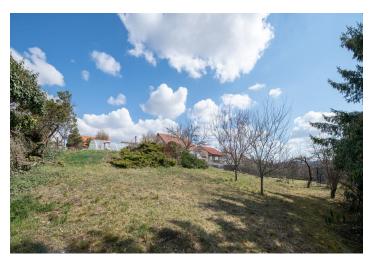

## € 542 420 | CZK 13 650 000

This plot of land with a total area of 1,220 sq. m., with a swimming pool, ornamental garden, pleasant views, and a valid building permit for a modern family house is situated in the picturesque village of Říčany u Brna, providing a complete infrastructure and good connections with the Moravian metropolis.

All utilities (water, sewerage, electricity, gas) are on an almost rectangular quadrilateral surface. Access is via a paved lit road, and the offered land is located on a cul-de-sac. The plot has a cellar, a swimming pool, and a large landscaped garden. The purchase price also includes an architectural project and a building permit for the construction of a modern and cleverly designed villa.