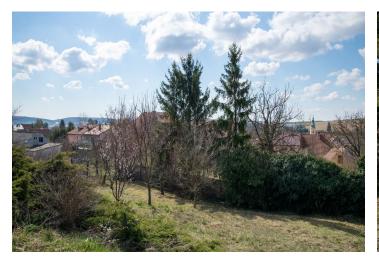

## € 542 420 | CZK 13 650 000

This plot of land with a total area of 1,220 sq. m., with a swimming pool, ornamental garden, pleasant views, and a valid building permit for a modern family house is situated in the picturesque village of Říčany u Brna, providing a complete infrastructure and good connections with the Moravian metropolis.

The elevated area allows for **unobstructed views** of the surrounding wooded hills and the local Baroque church. The village boasts a rich social life, there are playgrounds, sports fields, a natural bathing spot, tennis, and beach volleyball courts. There is also a kindergarten and elementary school, art school, language school, post office, health center, shops, and restaurants. The surrounding countryside offers many **hiking and cycling trails.** The place is **easily accessible**—drivers will appreciate the nearby access to the D1 highway and Říčany has direct bus connections with the surrounding cities, including Brno.