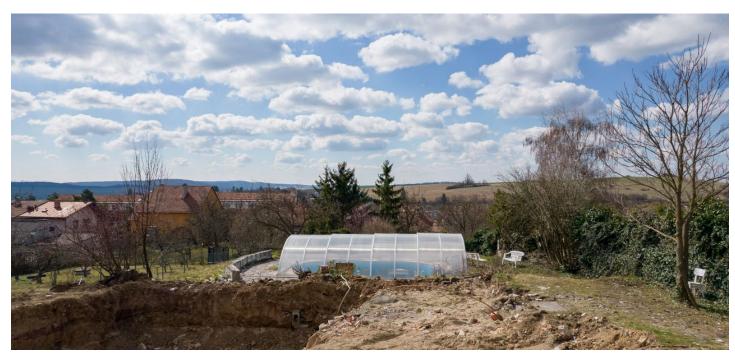

## € 542 420 | CZK 13 650 000

This plot of land with a total area of 1,220 sq. m., with a swimming pool, ornamental garden, pleasant views, and a valid building permit for a modern family house is situated in the picturesque village of Říčany u Brna, providing a complete infrastructure and good connections with the Moravian metropolis.

All utilities (water, sewerage, electricity, gas) are on an almost rectangular quadrilateral surface. Access is via a paved lit road, and the offered land is located on a cul-de-sac. The plot has a cellar, a swimming pool, and a large landscaped garden. The purchase price also includes an architectural project and a building permit for the construction of a modern and cleverly designed villa.

The elevated area allows for **unobstructed views** of the surrounding wooded hills and the local Baroque church. The village boasts a rich social life, there are playgrounds, sports fields, a natural bathing spot, tennis, and beach volleyball courts. There is also a kindergarten and elementary school, art school, language school, post office, health center, shops, and restaurants. The surrounding countryside offers many **hiking and cycling trails.** The place is **easily accessible**—drivers will appreciate the nearby access to the D1 highway and Říčany has direct bus connections with the surrounding cities, including Brno.