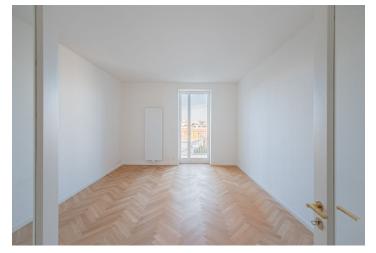

The area of the apartment on the 2nd floor consists of a living room with a preparation for a kitchen, a bedroom, a bathroom (with a bathtub and toilet), and a foyer. The living room has access to the **terrace** facing a **quiet courtyard**.

The high-standard facilities include herringbone pattern oak parquet floors, designer WOW hexagon tiles, brand-name sanitary ware, security wooden panel entrance doors, double-wing panel interior doors to the living room, and full rebateless doors to the bedroom and bathroom, all with brass handles and magnetic locks. Windows are wooden with insulated triple-glazed panes, and the surface of the terrace is made of larch wood. The building with elegant common areas has a modern elevator and a refurbished stone staircase, while a video intercom contributes to comfort and safety.