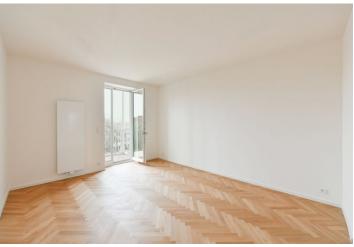

The area of the apartment on the 2nd floor consists of a living room with a preparation for a kitchen, a bedroom, a bathroom (with a bathtub and toilet), and a foyer. The living room has access to the **terrace** facing a **quiet courtyard**.

The high-standard facilities include herringbone pattern oak parquet floors, designer WOW hexagon tiles, brand-name sanitary ware, security wooden panel entrance doors, double-wing panel interior doors to the living room, and full rebateless doors to the bedroom and bathroom, all with brass handles and magnetic locks. Windows are wooden with insulated triple-glazed panes, and the surface of the terrace is made of larch wood. The building with elegant common areas has a modern elevator and a refurbished stone staircase, while a video intercom contributes to comfort and safety.