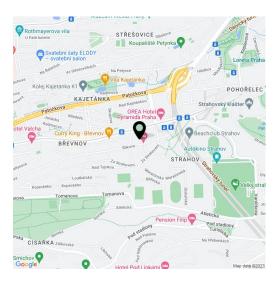

This great location in Prague 6 is easily accessible by public transport and by car. There are plenty of cafes and restaurants, a supermarket and farm produce shops are in the immediate vicinity, and numerous sports fields are within easy reach. Ladronka Park, Velká Strahovská Garden, the Petřín Gardens, or the Hvězda game reserve are all nearby. The ride to the city center takes about 15 minutes by tram from the nearby stop, it's possible to reach the Hradčanská metro station in less than 10 minutes, and you can quickly reach the airport by car as well as drive through a tunnel complex or exit the metropolis via the Prague Ring Road.