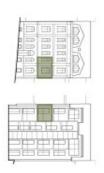

The area of the apartment on the 2nd floor consists of a living room with a preparation for a kitchen, a bedroom, a bathroom (with a bathtub and toilet), and a foyer. The living room has access to the **terrace** facing a **quiet courtyard**.

Floor area 47.8 m², terrace 3.8 m².

For more information, please visit the project website www.slikova16.cz.