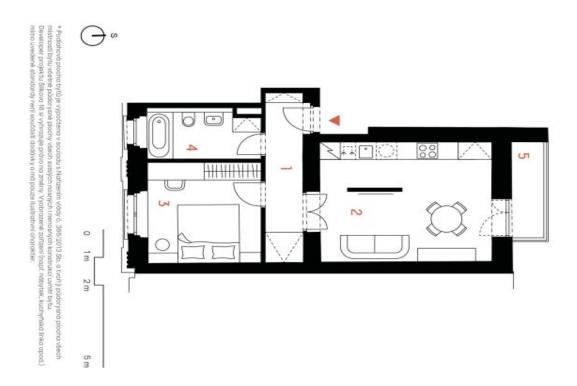

The area of the apartment on the 2nd floor consists of a living room with a preparation for a kitchen, a bedroom, a bathroom (with a bathtub and toilet), and a foyer. The living room has access to the **terrace** facing a **quiet courtyard**.

Floor area 47.8 m², terrace 3.8 m².

For more information, please visit the project website www.slikova16.cz.