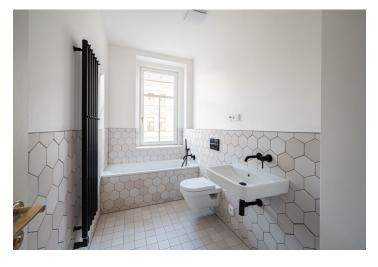

The area of the apartment on the 2nd floor consists of a living room with a preparation for a kitchen, a bedroom, a bathroom (with a bathtub and toilet), and a foyer. The living room has access to the **terrace** facing a **quiet courtyard**.

The high-standard facilities include herringbone pattern oak parquet floors, designer WOW hexagon tiles, brand-name sanitary ware, security wooden panel entrance doors, double-wing panel interior doors to the living room, and full rebateless doors to the bedroom and bathroom, all with brass handles and magnetic locks. Windows are wooden with insulated triple-glazed panes, and the surface of the terrace is made of larch wood. The building with elegant common areas has a modern elevator and a refurbished stone staircase, while a video intercom contributes to comfort and safety.