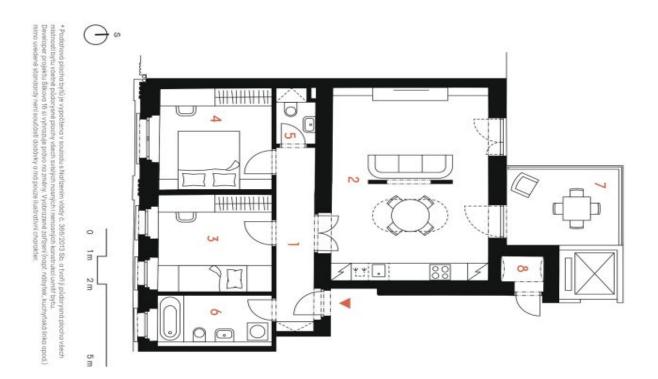

The area of the apartment on the 1st floor consists of a living room with a preparation for a kitchen, two bedrooms, a bathroom (with a bathtub and toilet), a separate toilet and a foyer. The living room has access to the **terrace** facing a **quiet courtyard**.

Floor area 74.6 m<sup>2</sup>, terrace 8.6 m<sup>2</sup>, storage room 1.5 m<sup>2</sup>.

For more information, please visit the project website <u>www.slikova16.cz</u>.

info@slikoval6.cz

svoboda&williams | CHRISTIE'S

EXKLUZIVNI ZASTOUPENI

| 1,5 m²              | Komora                  | 00    |
|---------------------|-------------------------|-------|
| 8,6 m²              | Terasa                  | 7     |
| 74,6 m²             | Podlahová plocha*       | Pod   |
| 69,5 m <sup>2</sup> | Užitná plocha           | Užitr |
| 5,8 m²              | Koupelna s WC           | 6     |
| 2,1 m <sup>2</sup>  | WC                      | 5     |
| 11,4 m <sup>2</sup> | Pokoj                   | 4     |
| 11,0 m <sup>2</sup> | Pokoj                   | S     |
| 31,9 m <sup>2</sup> | Obývací pokoj s kuchyní | N     |
| 7,3 m <sup>2</sup>  | Chodba                  | _     |