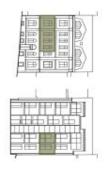

The area of the apartment on the 1st floor consists of a living room with a preparation for a kitchen, two bedrooms, a bathroom (with a bathtub and toilet), a separate toilet and a foyer. The living room has access to the **terrace** facing a **quiet courtyard**.

Floor area 74.6 m<sup>2</sup>, terrace 8.6 m<sup>2</sup>, storage room 1.5 m<sup>2</sup>.

For more information, please visit the project website <u>www.slikova16.cz</u>.