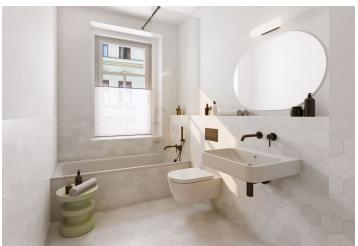

The high-standard facilities include herringbone pattern oak parquet floors, designer WOW hexagon tiles, brand-name sanitary ware, security wooden panel entrance doors, double-wing panel interior doors to the living room, and full rebateless doors to the bedroom and bathroom, all with brass handles and magnetic locks. Windows are wooden with insulated triple-glazed panes, and the surface of the terrace is made of larch wood. The building with elegant common areas has a modern elevator and a refurbished stone staircase, while a video intercom contributes to comfort and safety. The apartment comes with a storage room on the mezzanine.