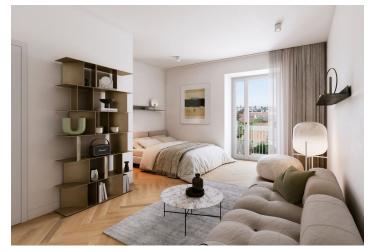

The area of the apartment on the 1st floor consists of a living room with a preparation for a kitchen, two bedrooms, a bathroom (with a bathtub and toilet), a separate toilet and a foyer. The living room has access to the **terrace** facing a **quiet courtyard**.

The high-standard facilities include herringbone pattern oak parquet floors, designer WOW hexagon tiles, brand-name sanitary ware, security wooden panel entrance doors, double-wing panel interior doors to the living room, and full rebateless doors to the bedroom and bathroom, all with brass handles and magnetic locks. Windows are wooden with insulated triple-glazed panes, and the surface of the terrace is made of larch wood. The building with elegant common areas has a modern elevator and a refurbished stone staircase, while a video intercom contributes to comfort and safety. The apartment comes with a storage room on the mezzanine.