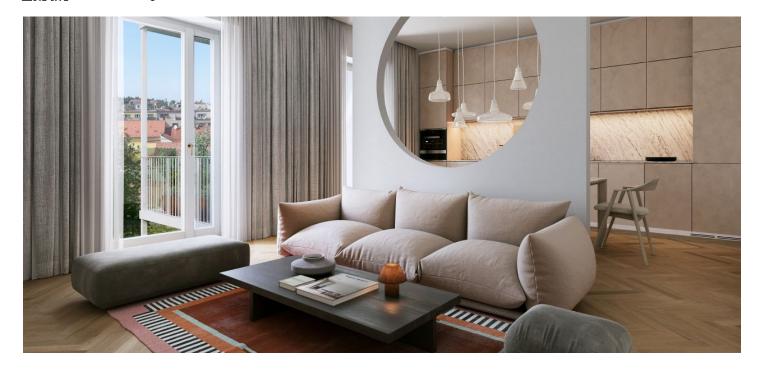

The area of the apartment on the 1st floor consists of a living room with a preparation for a kitchen, two bedrooms, a bathroom (with a bathtub and toilet), a separate toilet and a foyer. The living room has access to the **terrace** facing a **quiet courtyard**.

The high-standard facilities include herringbone pattern oak parquet floors, designer WOW hexagon tiles, brand-name sanitary ware, security wooden panel entrance doors, double-wing panel interior doors to the living room, and full rebateless doors to the bedroom and bathroom, all with brass handles and magnetic locks. Windows are wooden with insulated triple-glazed panes, and the surface of the terrace is made of larch wood. The building with elegant common areas has a modern elevator and a refurbished stone staircase, while a video intercom contributes to comfort and safety. The apartment comes with a storage room on the mezzanine.