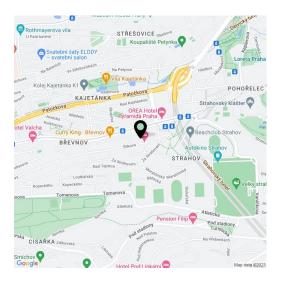

This great location in Prague 6 is easily accessible by public transport and by car. There are plenty of cafes and restaurants, a supermarket and farm produce shops are in the immediate vicinity, and numerous sports fields are within easy reach. Ladronka Park, Velká Strahovská Garden, the Petřín Gardens, or the Hvězda game reserve are all nearby. The ride to the city center takes about 15 minutes by tram from the nearby stop, it's possible to reach the Hradčanská metro station in less than 10 minutes, and you can quickly reach the airport by car as well as drive through a tunnel complex or exit the metropolis via the Prague Ring Road.