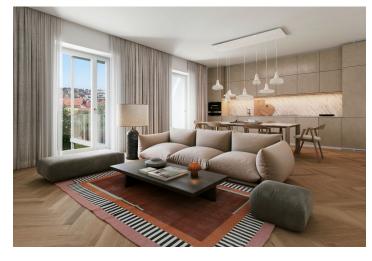

The area of the apartment on the 2nd floor consists of a living room with a preparation for a kitchen, two bedrooms, a bathroom (with a bathtub and toilet), a separate toilet and a foyer. The living room has access to the **terrace** facing a **quiet courtyard**.

The high-standard facilities include herringbone pattern oak parquet floors, designer WOW hexagon tiles, brand-name sanitary ware, security wooden panel entrance doors, double-wing panel interior doors to the living room, and full rebateless doors to the bedroom and bathroom, all with brass handles and magnetic locks. Windows are wooden with insulated triple-glazed panes, and the surface of the terrace is made of larch wood. The building with elegant common areas has a modern elevator and a refurbished stone staircase, while a video intercom contributes to comfort and safety. The apartment comes with a storage room on the mezzanine.