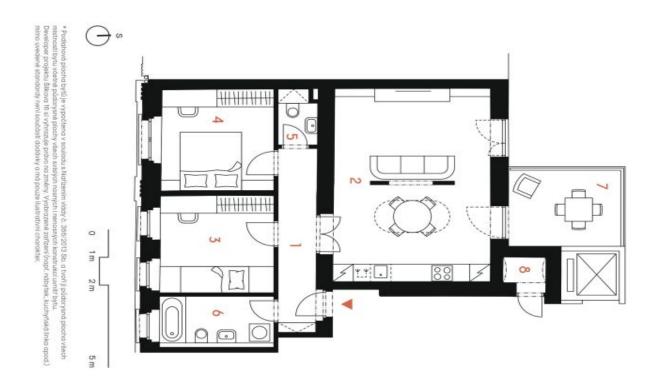

The area of the apartment on the 2nd floor consists of a living room with a preparation for a kitchen, two bedrooms, a bathroom (with a bathtub and toilet), a separate toilet and a foyer. The living room has access to the **terrace** facing a **quiet courtyard**.

Floor area 75.3 m<sup>2</sup>, terrace 8.6 m<sup>2</sup>, storage room 1.5 m<sup>2</sup>.

For more information, please visit the project website <u>www.slikova16.cz</u>.

| 6,0 m  | Koupelna s WC           |
|--------|-------------------------|
| 2,1 m  | WC                      |
| 11,6 m | Pokoj                   |
| 11,2 m | Pokoj                   |
| 32,0 m | Obývací pokoj s kuchyní |
| 7,3 m  | Chodba                  |
|        |                         |
|        | k   3. NP               |
|        |                         |