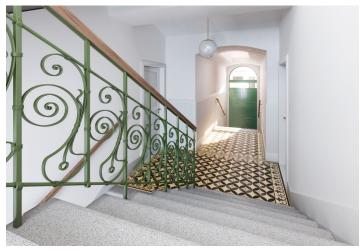

The high-standard facilities include herringbone pattern oak parquet floors, designer WOW hexagon tiles, brand-name sanitary ware, security wooden panel entrance doors, double-wing panel interior doors to the living room, and full rebateless doors to the bedroom and bathroom, all with brass handles and magnetic locks. Windows are wooden with insulated triple-glazed panes, and the surface of the terrace is made of larch wood. The building with elegant common areas has a modern elevator and a refurbished stone staircase, while a video intercom contributes to comfort and safety. The apartment comes with a storage room on the mezzanine.