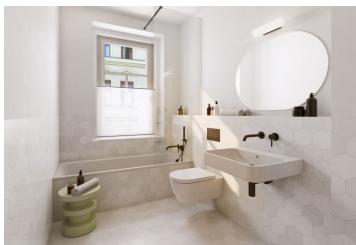

The area of the apartment on the 2nd floor consists of a living room with a preparation for a kitchen, two bedrooms, a bathroom (with a bathtub and toilet), a separate toilet and a foyer. The living room has access to the **terrace** facing a **quiet courtyard**.

The high-standard facilities include herringbone pattern oak parquet floors, designer WOW hexagon tiles, brand-name sanitary ware, security wooden panel entrance doors, double-wing panel interior doors to the living room, and full rebateless doors to the bedroom and bathroom, all with brass handles and magnetic locks. Windows are wooden with insulated triple-glazed panes, and the surface of the terrace is made of larch wood. The building with elegant common areas has a modern elevator and a refurbished stone staircase, while a video intercom contributes to comfort and safety. The apartment comes with a storage room on the mezzanine.