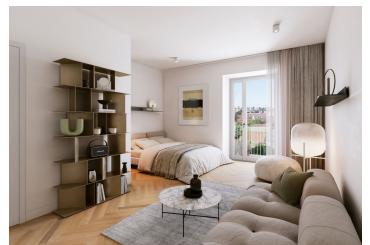

The area of the apartment on the 2nd floor consists of a living room with a preparation for a kitchen, two bedrooms, a bathroom (with a bathtub and toilet), a separate toilet and a foyer. The living room has access to the **terrace** facing a **quiet courtyard**.

The high-standard facilities include herringbone pattern oak parquet floors, designer WOW hexagon tiles, brand-name sanitary ware, security wooden panel entrance doors, double-wing panel interior doors to the living room, and full rebateless doors to the bedroom and bathroom, all with brass handles and magnetic locks. Windows are wooden with insulated triple-glazed panes, and the surface of the terrace is made of larch wood. The building with elegant common areas has a modern elevator and a refurbished stone staircase, while a video intercom contributes to comfort and safety. The apartment comes with a storage room on the mezzanine.