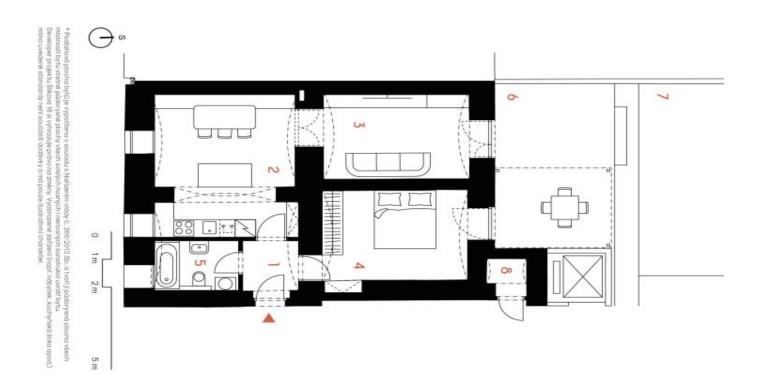

The area of the apartment on the 1st underground floor consists of a kitchen with a dining room, a living area, a bedroom, a bathroom (with a bathtub and toilet), and a foyer. Living area and bedroom have access to the **terrace** facing a **quiet courtyard** and connected to a **garden**.

Floor area 62.6 m<sup>2</sup>, terrace and garden 64 m<sup>2</sup>, storage room 1,5 m<sup>2</sup>.

For more information, please visit the project website www.slikova16.cz.

|                                | Celková plocha | 8 Komora | 7 Zahrada | 6 Terasa | Podlahová plocha* |
|--------------------------------|----------------|----------|-----------|----------|-------------------|
|                                | 128,1          | 1,5      | 44,1      | 19,9     | 62,6              |
| 62,6 m² 19,9 m² 44,1 m² 1,5 m² | 3,             | 3,       | 3         | 3,       | 3, 3              |

| Byt č. 1                              |   |                     |            |
|---------------------------------------|---|---------------------|------------|
| 1 Chodba                              |   | 3,0 m <sup>2</sup>  | 72         |
| <ol> <li>Kuchyň s jidelnou</li> </ol> |   | 20,0 m <sup>2</sup> | 7,         |
| 3 Obývací pokoj                       |   | 13,7 m <sup>2</sup> | 72         |
| 4 Pokoj                               |   | 14,8 m <sup>2</sup> | 72         |
| 5 Koupelna s WC                       |   | 4,2 m <sup>2</sup>  | ₹          |
| Užitná plocha                         | 5 | 55,7 m²             | 72         |
| Podlahová plocha*                     |   | 62,6 m²             | <b>=</b> 2 |