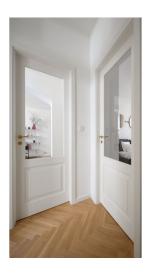

The area of the apartment on the 1st underground floor consists of a kitchen with a dining room, a living area, a bedroom, a bathroom (with a bathtub and toilet), and a foyer. Living area and bedroom have access to the **terrace** facing a **quiet courtyard** and connected to a **garden**.

The high-standard facilities include herringbone pattern oak parquet floors, designer WOW hexagon tiles, brand-name sanitary ware, security wooden panel entrance doors, double-wing panel interior doors to the living room, and full rebateless doors to the bedroom and bathroom, all with brass handles and magnetic locks. Windows are wooden with insulated triple-glazed panes, and the surface of the terrace is made of larch wood. The building with elegant common areas has a modern elevator and a refurbished stone staircase, while a video intercom contributes to comfort and safety. The apartment comes with a storage room on the floor.