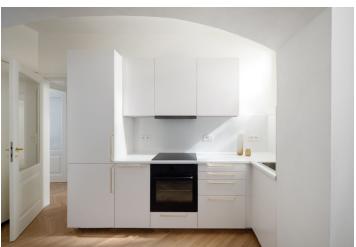

The area of the apartment on the 1st underground floor consists of a kitchen with a dining room, a living area, a bedroom, a bathroom (with a bathtub and toilet), and a foyer. Living area and bedroom have access to the **terrace** facing a **quiet courtyard** and connected to a **garden**.

The high-standard facilities include herringbone pattern oak parquet floors, designer WOW hexagon tiles, brand-name sanitary ware, security wooden panel entrance doors, double-wing panel interior doors to the living room, and full rebateless doors to the bedroom and bathroom, all with brass handles and magnetic locks. Windows are wooden with insulated triple-glazed panes, and the surface of the terrace is made of larch wood. The building with elegant common areas has a modern elevator and a refurbished stone staircase, while a video intercom contributes to comfort and safety. The apartment comes with a storage room on the floor.