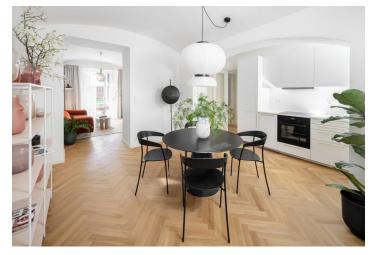

The area of the apartment on the 1st underground floor consists of a kitchen with a dining room, a living area, a bedroom, a bathroom (with a bathtub and toilet), and a foyer. Living area and bedroom have access to the **terrace** facing a **quiet courtyard** and connected to a **garden**.

The high-standard facilities include herringbone pattern oak parquet floors, designer WOW hexagon tiles, brand-name sanitary ware, security wooden panel entrance doors, double-wing panel interior doors to the living room, and full rebateless doors to the bedroom and bathroom, all with brass handles and magnetic locks. Windows are wooden with insulated triple-glazed panes, and the surface of the terrace is made of larch wood. The building with elegant common areas has a modern elevator and a refurbished stone staircase, while a video intercom contributes to comfort and safety. The apartment comes with a storage room on the floor.