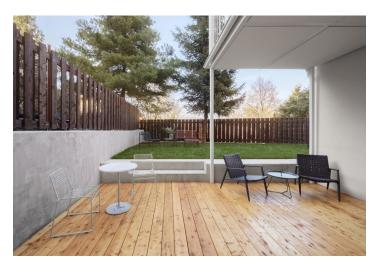

The area of the apartment on the 1st underground floor consists of a kitchen with a dining room, a living area, a bedroom, a bathroom (with a bathtub and toilet), and a foyer. Living area and bedroom have access to the **terrace** facing a **quiet courtyard** and connected to a **garden**.

Floor area 62.6 m<sup>2</sup>, terrace and garden 64 m<sup>2</sup>, storage room 1,5 m<sup>2</sup>.

For more information, please visit the project website www.slikova16.cz.