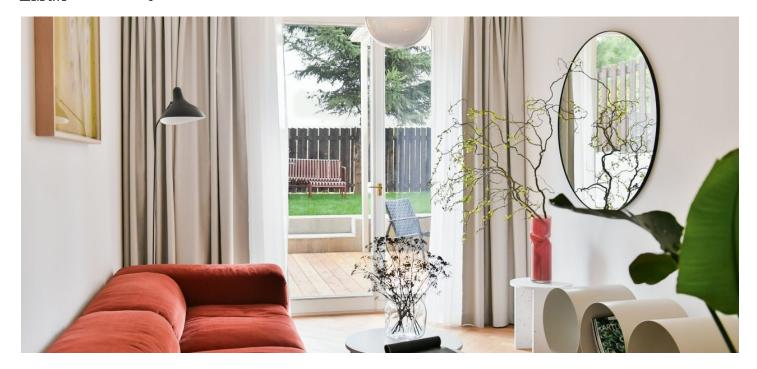

The area of the apartment on the 1st underground floor consists of a kitchen with a dining room, a living area, a bedroom, a bathroom (with a bathtub and toilet), and a foyer. Living area and bedroom have access to the **terrace** facing a **quiet courtyard** and connected to a **garden**.

The high-standard facilities include herringbone pattern oak parquet floors, designer WOW hexagon tiles, brand-name sanitary ware, security wooden panel entrance doors, double-wing panel interior doors to the living room, and full rebateless doors to the bedroom and bathroom, all with brass handles and magnetic locks. Windows are wooden with insulated triple-glazed panes, and the surface of the terrace is made of larch wood. The building with elegant common areas has a modern elevator and a refurbished stone staircase, while a video intercom contributes to comfort and safety. The apartment comes with a storage room on the floor.