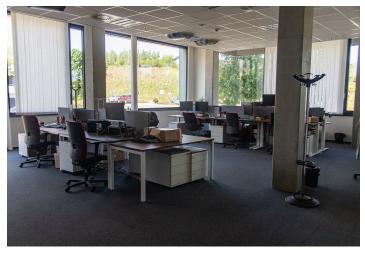

Office space for sublease until December 2025 in an administrative building in a developing area of Prague 5. The building has been awarded with a LEED GOLD certificate. The park that surrounds the complex was created by the Jena Studio. The main axis of this green area is a stream, along which the vegetation gradually changes.

#### **Facilities and Services:**

Central reception and 24/7 security service CCTV system monitoring the building and its surroundings 4 elevators in the building Atrium with green areas Central ventilation and air-conditioning of all spaces of the building Individual temperature control in each room Openable windows in all spaces, external sun-blinds Raised floor including floor cases for electrical installations Connection to the Internet service provider, ISDN telephone lines, fiber optic cables Possibility to advance the power source in case of power failure Possibility of TV and satellite antennas on the rooftop Possibility of setting up a separate kitchen and toilets in each unit Magnetic card-controlled access into the building within the building and elevators