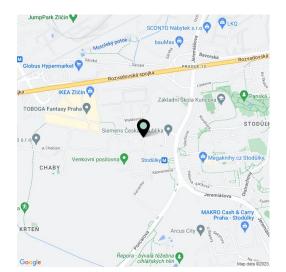

#### Location:

Excellent accessibility by car and public transport—the city center is about 20 minutes away by metro from the Stodůlky station (line B), which is right next to the building. There are also great connections to the D5 highway, the Prague Ring Road, and the main routes connecting the complex to the city center and to the Václav Havel International Airport.