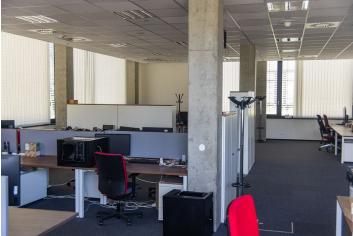

Office space for sublease until December 2025 in an administrative building in a developing area of Prague 5. The building has been awarded with a LEED GOLD certificate. The park that surrounds the complex was created by the Jena Studio. The main axis of this green area is a stream, along which the vegetation gradually changes.

#### **Facilities and Services:**

Central reception and 24/7 security service CCTV system monitoring the building and its surroundings 4 elevators in the building Atrium with green areas Central ventilation and air-conditioning of all spaces of the building Individual temperature control in each room Openable windows in all spaces, external sun-blinds Raised floor including floor cases for electrical installations Connection to the Internet service provider, ISDN telephone lines, fiber optic cables Possibility to advance the power source in case of power failure Possibility of TV and satellite antennas on the rooftop Possibility of setting up a separate kitchen and toilets in each unit Magnetic card-controlled access into the building within the building and elevators