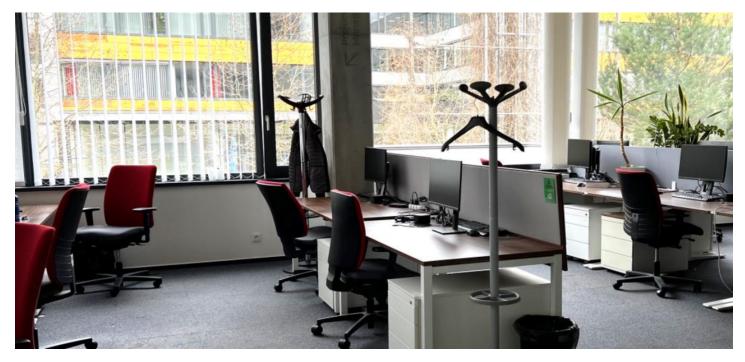

Office space for sublease until December 2025 in an administrative building in a developing area of Prague 5. The building has been awarded with a LEED GOLD certificate. The park that surrounds the complex was created by the Jena Studio. The main axis of this green area is a stream, along which the vegetation gradually changes.

#### **Facilities and Services:**

Central reception and 24/7 security service CCTV system monitoring the building and its surroundings 4 elevators in the building Atrium with green areas Central ventilation and air-conditioning of all spaces of the building Individual temperature control in each room Openable windows in all spaces, external sun-blinds Raised floor including floor cases for electrical installations Connection to the Internet service provider, ISDN telephone lines, fiber optic cables Possibility to advance the power source in case of power failure Possibility of TV and satellite antennas on the rooftop Possibility of setting up a separate kitchen and toilets in each unit Magnetic card-controlled access into the building within the building and elevators