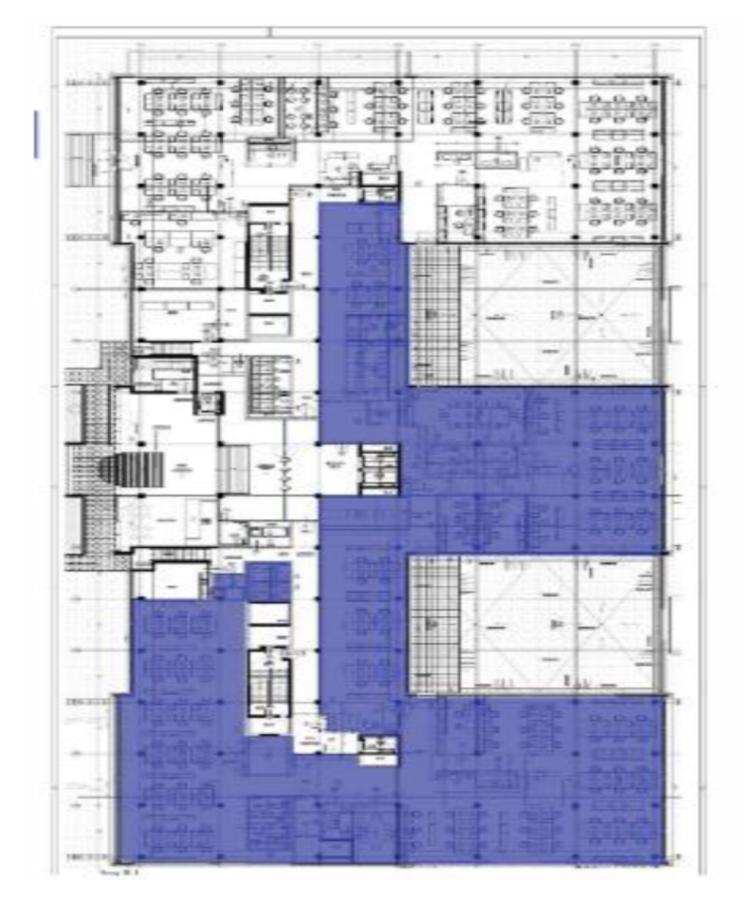

### **Office space**

Prague 5, Stodůlky, Laurinova

| Service price    | 115 CZK monthly per m <sup>2</sup> |
|------------------|------------------------------------|
| Available area   | 1277 m²                            |
| Cellar           | -                                  |
| Terrace          | 500 m²                             |
| Parking          | EUR 115 / pp / month               |
| PENB             | G                                  |
| Reference number | 43881                              |

Office space for sublease until December 2025 in an administrative building in a developing area of Prague 5. The building has been awarded with a LEED GOLD certificate. The park that surrounds the complex was created by the Jena Studio. The main axis of this green area is a stream, along which the vegetation gradually changes.