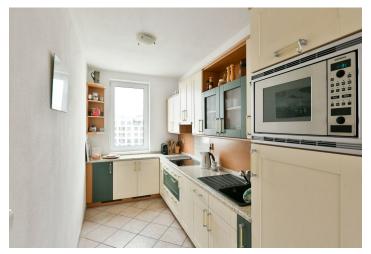

The area of the apartment is divided into a living room with a **sunny balcony**, an adjoining kitchen, a bedroom (with a northwest-facing window), a bathroom, a separate toilet, and an entrance hall.