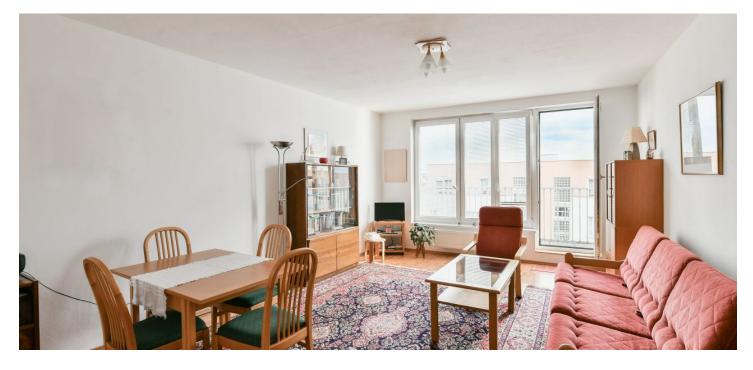

This two-room apartment with a southeast-facing balcony offering nice wide views is located on the 5th floor of an apartment building from 2001. The residential complex is located on the border of Strašnice and Malešice, in an area with a complete infrastructure. A garage space and cellar are included in the price.

The area of the apartment is divided into a living room with a **sunny balcony**, an adjoining kitchen, a bedroom (with a northwest-facing window), a bathroom, a separate toilet, and an entrance hall.

Windows are plastic (on the southeast side with interior blinds), and floors are vinyl and tiled. Heating is from the central boiler room. The apartment comes with a **garage parking space and a cellar**, both accessible by **elevator**.