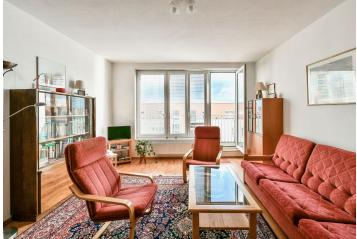

This two-room apartment with a southeast-facing balcony offering nice wide views is located on the 5th floor of an apartment building from 2001. The residential complex is located on the border of Strašnice and Malešice, in an area with a complete infrastructure. A garage space and cellar are included in the price.

The area of the apartment is divided into a living room with a **sunny balcony**, an adjoining kitchen, a bedroom (with a northwest-facing window), a bathroom, a separate toilet, and an entrance hall.

Windows are plastic (on the southeast side with interior blinds), and floors are vinyl and tiled. Heating is from the central boiler room. The apartment comes with a **garage parking space and a cellar**, both accessible by **elevator**.