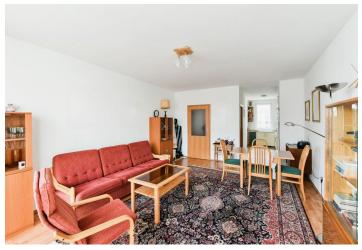

The area of the apartment is divided into a living room with a **sunny balcony**, an adjoining kitchen, a bedroom (with a northwest-facing window), a bathroom, a separate toilet, and an entrance hall.