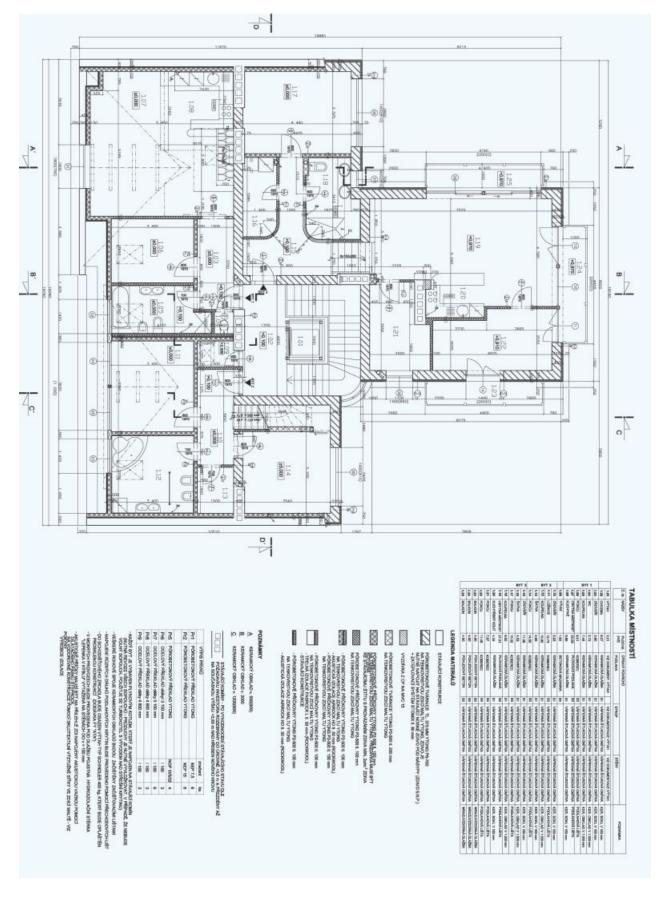

The social zone of the apartment is located on the 6th floor, where there is a living room with a kitchen, a dining room, and access to a **large terrace**. There is also 1 bedroom and a bathroom (with a shower). One level below there are 2 bedrooms, a bathroom (with a bathtub) and a **dressing room** with utility facilities.

The Rondocubist building was built in 1923–26 according to the designs of architect Miloš Vaněček. In 2008, the entire building was completely renovated; the offered apartment was one of the three largest apartments created by an extension in 2007, and the layout was modified in 2021. Windows are wooden with double glazing, the floors in the rooms are wooden, and in the hallway and bathrooms heated large-format tiles. The kitchen is equipped to a high standard, including a Siemens induction hob, classic and steam ovens, and a De Dietrich plate warmer. The upper floor is air-conditioned, and heating is provided by a Viesmann gas boiler. There is a sitting area and an outdoor kitchen with a refrigerator on the large, partially covered terrace offering impressive views of the Břevnov monastery, the church of St. Vitus, and the Petřín lookout tower. The building has nicely maintained common areas and a modern elevator. Parking is possible in front of the building in the zone for residents.