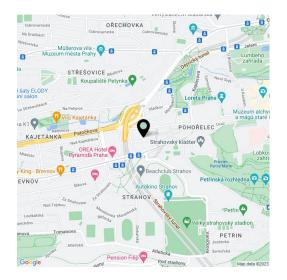

The one-way street on which the apartment building stands runs parallel to **Bělohorská Street**, where there are countless shops, cafes, and restaurants. It is close to a kindergarten and elementary school as well as the prestigious **J. Kepler high school**, many **sports grounds**, **Prague Castle**, Petřín Hill, **the Great Strahov Garden**, and the **Max van der Stoel Park** with a playground and water features. Transport connections are provided by trams, and the ride to the city center takes about 10 minutes. By car, you can quickly reach the airport and the Blanka tunnel complex.