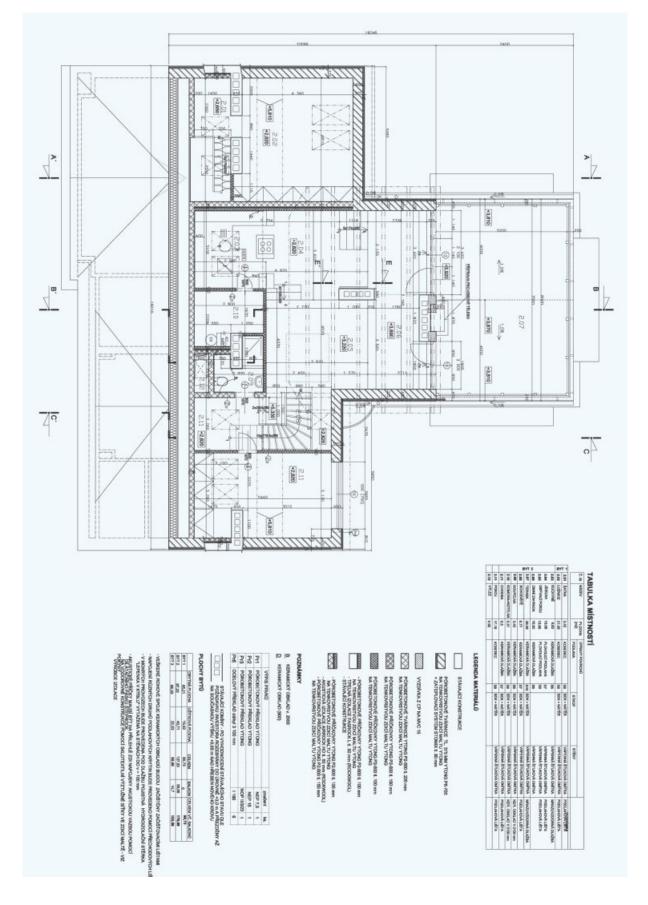

The social zone of the apartment is located on the 6th floor, where there is a living room with a kitchen, a dining room, and access to a **large terrace**. There is also 1 bedroom and a bathroom (with a shower). One level below there are 2 bedrooms, a bathroom (with a bathtub) and a **dressing room** with utility facilities.

The Rondocubist building was built in 1923–26 according to the designs of architect Miloš Vaněček. In 2008, the entire building was completely renovated; the offered apartment was one of the three largest apartments created by an extension in 2007, and the layout was modified in 2021. Windows are wooden with double glazing, the floors in the rooms are wooden, and in the hallway and bathrooms heated large-format tiles. The kitchen is equipped to a high standard, including a Siemens induction hob, classic and steam ovens, and a De Dietrich plate warmer. The upper floor is air-conditioned, and heating is provided by a Viesmann gas boiler. There is a sitting area and an outdoor kitchen with a refrigerator on the large, partially covered terrace offering impressive views of the Břevnov monastery, the church of St. Vitus, and the Petřín lookout tower. The building has nicely maintained common areas and a modern elevator. Parking is possible in front of the building in the zone for residents.