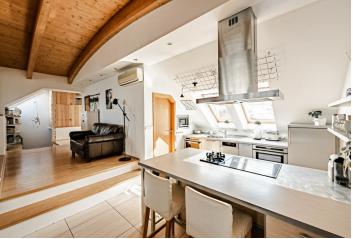

The social zone of the apartment is located on the 6th floor, where there is a living room with a kitchen, a dining room, and access to a **large terrace**. There is also 1 bedroom and a bathroom (with a shower). One level below there are 2 bedrooms, a bathroom (with a bathtub) and a **dressing room** with utility facilities.

The Rondocubist building was built in 1923–26 according to the designs of architect Miloš Vaněček. In 2008, the entire building was completely renovated; the offered apartment was one of the three largest apartments created by an extension in 2007, and the layout was modified in 2021. Windows are wooden with double glazing, the floors in the rooms are wooden, and in the hallway and bathrooms heated large-format tiles. The kitchen is equipped to a high standard, including a Siemens induction hob, classic and steam ovens, and a De Dietrich plate warmer. The upper floor is air-conditioned, and heating is provided by a Viesmann gas boiler. There is a sitting area and an outdoor kitchen with a refrigerator on the large, partially covered terrace offering impressive views of the Břevnov monastery, the church of St. Vitus, and the Petřín lookout tower. The building has nicely maintained common areas and a modern elevator. Parking is possible in front of the building in the zone for residents.