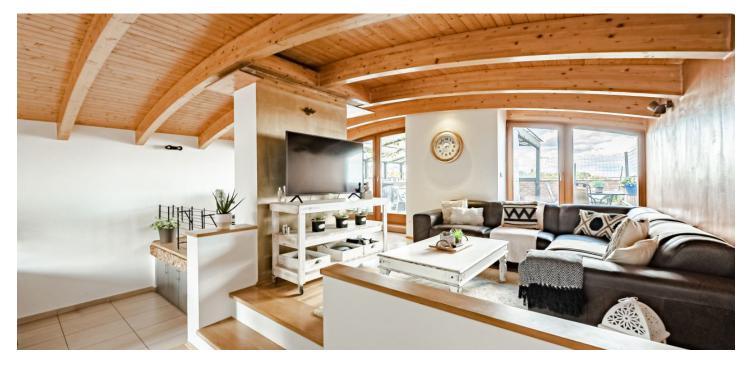

The social zone of the apartment is located on the 6th floor, where there is a living room with a kitchen, a dining room, and access to a **large terrace**. There is also 1 bedroom and a bathroom (with a shower). One level below there are 2 bedrooms, a bathroom (with a bathtub) and a **dressing room** with utility facilities.

The Rondocubist building was built in 1923–26 according to the designs of architect Miloš Vaněček. In 2008, the entire building was completely renovated; the offered apartment was one of the three largest apartments created by an extension in 2007, and the layout was modified in 2021. Windows are wooden with double glazing, the floors in the rooms are wooden, and in the hallway and bathrooms heated large-format tiles. The kitchen is equipped to a high standard, including a Siemens induction hob, classic and steam ovens, and a De Dietrich plate warmer. The upper floor is air-conditioned, and heating is provided by a Viesmann gas boiler. There is a sitting area and an outdoor kitchen with a refrigerator on the large, partially covered terrace offering impressive views of the Břevnov monastery, the church of St. Vitus, and the Petřín lookout tower. The building has nicely maintained common areas and a modern elevator. Parking is possible in front of the building in the zone for residents.