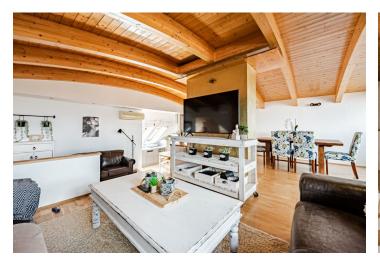

The social zone of the apartment is located on the 6th floor, where there is a living room with a kitchen, a dining room, and access to a **large terrace**. There is also 1 bedroom and a bathroom (with a shower). One level below there are 2 bedrooms, a bathroom (with a bathtub) and a **dressing room** with utility facilities.

The Rondocubist building was built in 1923–26 according to the designs of architect Miloš Vaněček. In 2008, the entire building was completely renovated; the offered apartment was one of the three largest apartments created by an extension in 2007, and the layout was modified in 2021. Windows are wooden with double glazing, the floors in the rooms are wooden, and in the hallway and bathrooms heated large-format tiles. The kitchen is equipped to a high standard, including a Siemens induction hob, classic and steam ovens, and a De Dietrich plate warmer. The upper floor is air-conditioned, and heating is provided by a Viesmann gas boiler. There is a sitting area and an outdoor kitchen with a refrigerator on the large, partially covered terrace offering impressive views of the Břevnov monastery, the church of St. Vitus, and the Petřín lookout tower. The building has nicely maintained common areas and a modern elevator. Parking is possible in front of the building in the zone for residents.