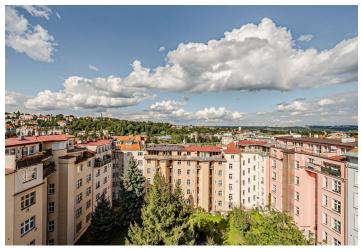

The Rondocubist building was built in 1923–26 according to the designs of architect Miloš Vaněček. In 2008, the entire building was completely renovated; the offered apartment was one of the three largest apartments created by an extension in 2007, and the layout was modified in 2021. Windows are wooden with double glazing, the floors in the rooms are wooden, and in the hallway and bathrooms heated large-format tiles. The kitchen is equipped to a high standard, including a Siemens induction hob, classic and steam ovens, and a De Dietrich plate warmer. The upper floor is air-conditioned, and heating is provided by a Viesmann gas boiler. There is a sitting area and an outdoor kitchen with a refrigerator on the large, partially covered terrace offering impressive views of the Břevnov monastery, the church of St. Vitus, and the Petřín lookout tower. The building has nicely maintained common areas and a modern elevator. Parking is possible in front of the building in the zone for residents.

The one-way street on which the apartment building stands runs parallel to **Bělohorská Street**, where there are countless shops, cafes, and restaurants. It is close to a kindergarten and elementary school as well as the prestigious **J. Kepler high school**, many **sports grounds**, **Prague Castle**, Petřín Hill, **the Great Strahov Garden**, and the **Max van der Stoel Park** with a playground and water features. Transport connections are provided by trams, and the ride to the city center takes about 10 minutes. By car, you can quickly reach the airport and the Blanka tunnel complex.