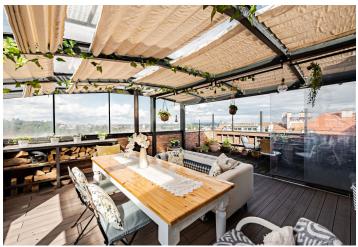

The social zone of the apartment is located on the 6th floor, where there is a living room with a kitchen, a dining room, and access to a **large terrace**. There is also 1 bedroom and a bathroom (with a shower). One level below there are 2 bedrooms, a bathroom (with a bathtub) and a **dressing room** with utility facilities.

The Rondocubist building was built in 1923–26 according to the designs of architect Miloš Vaněček. In 2008, the entire building was completely renovated; the offered apartment was one of the three largest apartments created by an extension in 2007, and the layout was modified in 2021. Windows are wooden with double glazing, the floors in the rooms are wooden, and in the hallway and bathrooms heated large-format tiles. The kitchen is equipped to a high standard, including a Siemens induction hob, classic and steam ovens, and a De Dietrich plate warmer. The upper floor is air-conditioned, and heating is provided by a Viesmann gas boiler. There is a sitting area and an outdoor kitchen with a refrigerator on the large, partially covered terrace offering impressive views of the Břevnov monastery, the church of St. Vitus, and the Petřín lookout tower. The building has nicely maintained common areas and a modern elevator. Parking is possible in front of the building in the zone for residents.