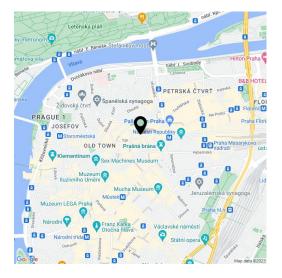

## Rented

This furnished apartment is on the 2nd floor of a historic building with courtyard terraces and no elevator. Conveniently located in the historic and cultural center of Prague, just a few steps from the Náměstí Republiky metro station, tram stops, and the Palladium and Kotva shopping centers, a few minutes' walk from Old Town and Wenceslas squares. There is a multipurpose sports complex near the building, and the Vltava embankment as well as Letná Park are within walking distance.