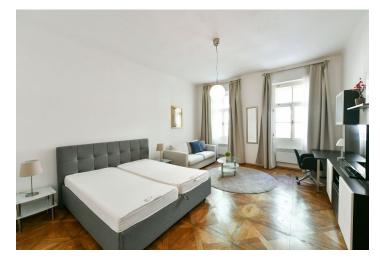

## Rented

This furnished apartment is on the 2nd floor of a historic building with courtyard terraces and no elevator. Conveniently located in the historic and cultural center of Prague, just a few steps from the Náměstí Republiky metro station, tram stops, and the Palladium and Kotva shopping centers, a few minutes' walk from Old Town and Wenceslas squares. There is a multipurpose sports complex near the building, and the Vltava embankment as well as Letná Park are within walking distance.

The apartment includes a living room/bedroom, a shower bathroom with a toilet, and an entrance hall with a fully fitted kitchen.

Hardwood floors, laminate floor in the kitchen, tiles, curtains, electric heating, storage room in the corridor of the building.