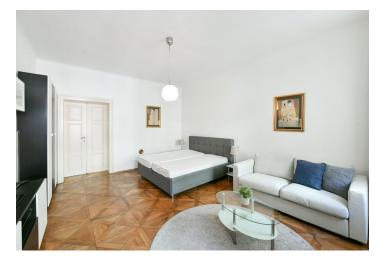

## Rented

This furnished apartment is on the 2nd floor of a historic building with courtyard terraces and no elevator. Conveniently located in the historic and cultural center of Prague, just a few steps from the Náměstí Republiky metro station, tram stops, and the Palladium and Kotva shopping centers, a few minutes' walk from Old Town and Wenceslas squares. There is a multipurpose sports complex near the building, and the Vltava embankment as well as Letná Park are within walking distance.

The apartment includes a living room/bedroom, a shower bathroom with a toilet, and an entrance hall with a fully fitted kitchen.

Hardwood floors, laminate floor in the kitchen, tiles, curtains, electric heating, storage room in the corridor of the building.