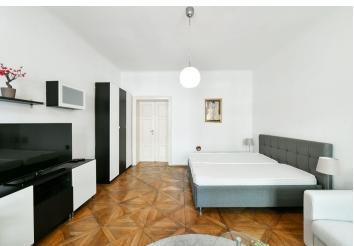

## Rented

This furnished apartment is on the 2nd floor of a historic building with courtyard terraces and no elevator. Conveniently located in the historic and cultural center of Prague, just a few steps from the Náměstí Republiky metro station, tram stops, and the Palladium and Kotva shopping centers, a few minutes' walk from Old Town and Wenceslas squares. There is a multipurpose sports complex near the building, and the Vltava embankment as well as Letná Park are within walking distance.

The apartment includes a living room/bedroom, a shower bathroom with a toilet, and an entrance hall with a fully fitted kitchen.

Hardwood floors, laminate floor in the kitchen, tiles, curtains, electric heating, storage room in the corridor of the building.