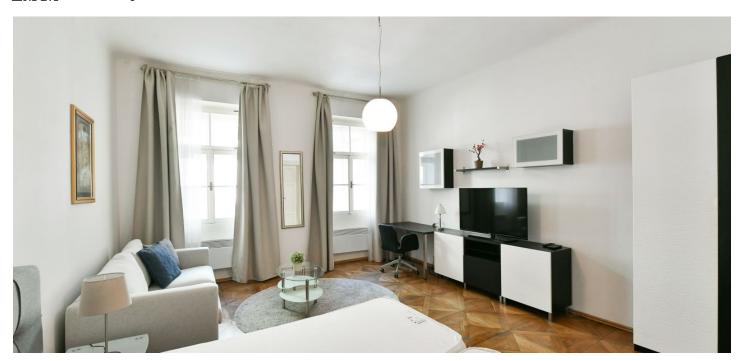

## Rented

This furnished apartment is on the 2nd floor of a historic building with courtyard terraces and no elevator. Conveniently located in the historic and cultural center of Prague, just a few steps from the Náměstí Republiky metro station, tram stops, and the Palladium and Kotva shopping centers, a few minutes' walk from Old Town and Wenceslas squares. There is a multipurpose sports complex near the building, and the Vltava embankment as well as Letná Park are within walking distance.

The apartment includes a living room/bedroom, a shower bathroom with a toilet, and an entrance hall with a fully fitted kitchen.

Hardwood floors, laminate floor in the kitchen, tiles, curtains, electric heating, storage room in the corridor of the building.