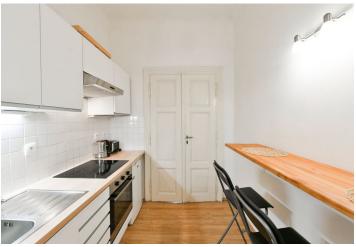

The apartment includes a living room/bedroom, a shower bathroom with a toilet, and an entrance hall with a fully fitted kitchen.

Hardwood floors, laminate floor in the kitchen, tiles, curtains, electric heating, storage room in the corridor of the building.