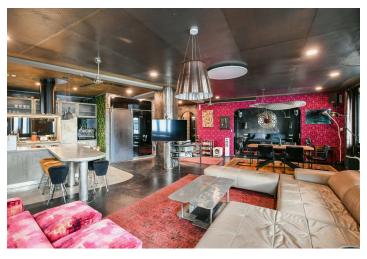

\* Size of the unit according to the Housing Act. The area consists of the sum total of the internal area of every room. This unique, premium renovated fully furnished designer apartment with 2 bathrooms and 2 balconies is on the 1st floor of a completely refurbished corner Functionalist building with an elevator. Conveniently located in a lively Prague 7 neighborhood just moments from the Vltavská metro station and many tram lines, near the Vltava riverbank, and a few minutes' walk to the Stromovka and Letná parks. The city center is also accessible on foot. Complete amenities and services are available within easy reach.

The spacious interior features a living room with a fully fitted open space kitchen and **balcony**, a partially separate bedroom with a second **balcony**, a bathroom (**massage shower**, bathtub, bidet, toilet), a second bathroom (**massage shower**, toilet), and an entrance hall.

**High-standard custom-made equipment, hardwood parquet floors**, tiles, security entry door, built-in wardrobes, washer/dryer, dishwasher, induction cooktop, combination oven, coffee maker, plate warming drawer, wine fridge, two fridges, TV, possible to connect alarm, **full acoustic insulation**. Can be unfurnished.