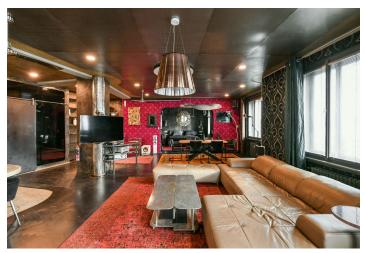

\* Size of the unit according to the Housing Act. The area consists of the sum total of the internal area of every room. This unique, premium renovated fully furnished designer apartment with 2 bathrooms and 2 balconies is on the 1st floor of a completely refurbished corner Functionalist building with an elevator. Conveniently located in a lively Prague 7 neighborhood just moments from the Vltavská metro station and many tram lines, near the Vltava riverbank, and a few minutes' walk to the Stromovka and Letná parks. The city center is also accessible on foot. Complete amenities and services are available within easy reach.

The spacious interior features a living room with a fully fitted open space kitchen and **balcony**, a partially separate bedroom with a second **balcony**, a bathroom (**massage shower**, bathtub, bidet, toilet), a second bathroom (**massage shower**, toilet), and an entrance hall.

**High-standard custom-made equipment, hardwood parquet floors**, tiles, security entry door, built-in wardrobes, washer/dryer, dishwasher, induction cooktop, combination oven, coffee maker, plate warming drawer, wine fridge, two fridges, TV, possible to connect alarm, **full acoustic insulation**. Can be unfurnished.