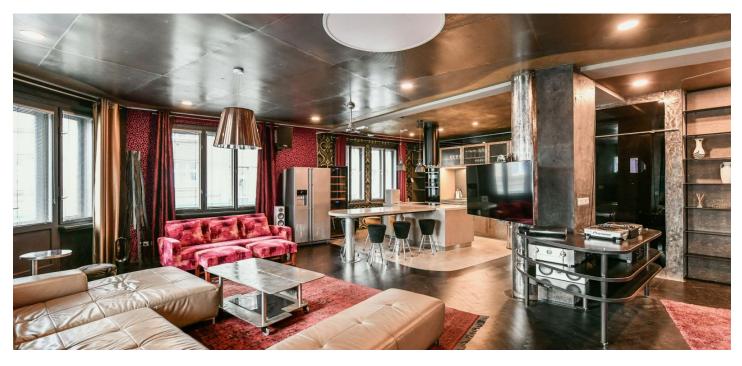

\* Size of the unit according to the Housing Act. The area consists of the sum total of the internal area of every room. This unique, premium renovated fully furnished designer apartment with 2 bathrooms and 2 balconies is on the 1st floor of a completely refurbished corner Functionalist building with an elevator. Conveniently located in a lively Prague 7 neighborhood just moments from the Vltavská metro station and many tram lines, near the Vltava riverbank, and a few minutes' walk to the Stromovka and Letná parks. The city center is also accessible on foot. Complete amenities and services are available within easy reach.

The spacious interior features a living room with a fully fitted open space kitchen and **balcony**, a partially separate bedroom with a second **balcony**, a bathroom (**massage shower**, bathtub, bidet, toilet), a second bathroom (**massage shower**, toilet), and an entrance hall.

**High-standard custom-made equipment, hardwood parquet floors**, tiles, security entry door, built-in wardrobes, washer/dryer, dishwasher, induction cooktop, combination oven, coffee maker, plate warming drawer, wine fridge, two fridges, TV, possible to connect alarm, **full acoustic insulation**. Can be unfurnished.