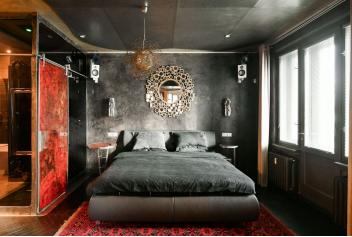

\* Size of the unit according to the Housing Act. The area consists of the sum total of the internal area of every room. This unique, premium renovated fully furnished designer apartment with 2 bathrooms and 2 balconies is on the 1st floor of a completely refurbished corner Functionalist building with an elevator. Conveniently located in a lively Prague 7 neighborhood just moments from the Vltavská metro station and many tram lines, near the Vltava riverbank, and a few minutes' walk to the Stromovka and Letná parks. The city center is also accessible on foot. Complete amenities and services are available within easy reach.

The spacious interior features a living room with a fully fitted open space kitchen and **balcony**, a partially separate bedroom with a second **balcony**, a bathroom (**massage shower**, bathtub, bidet, toilet), a second bathroom (**massage shower**, toilet), and an entrance hall.

**High-standard custom-made equipment, hardwood parquet floors**, tiles, security entry door, built-in wardrobes, washer/dryer, dishwasher, induction cooktop, combination oven, coffee maker, plate warming drawer, wine fridge, two fridges, TV, possible to connect alarm, **full acoustic insulation**. Can be unfurnished.