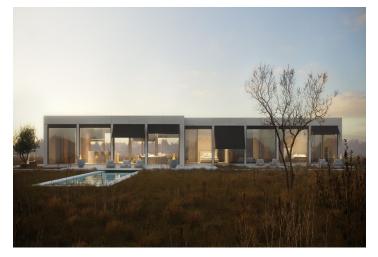

This architecturally unique 3-bedroom villa for sale is located in the sought-after, historically wealthy, aristocratic village of Réca in the Senec district.

The layout of the sunny house consists of an entrance hall with space for built-in wardrobes, a living room with a kitchen and dining area, two bedrooms with **en-suite bathrooms**, a master bedroom with a solitary bath, shower, and toilet, a separate **walk-in closet**, a laundry room, and a guest toilet. Each bedroom has access to the terrace.

The bungalow currently stands on a 3,312 sq. m. plot that is variable in size (while maintaining a 25% built-up area). The house is modular with a steel structure, ensuring flexibility. It is currently in a state of rough construction, including the installation of utilities.

The price of the property includes a handover in a white walls condition, or it is possible to complete the villa to a specific standard for an extra fee of approx. EUR 80,000.

Enjoy active or passive relaxation on the private lake located right next to the property, or on the **Sunny Lakes only 4 min. by car** (8 min. by bike). The village of Réca is a 5 min. drive from the center of Senec and **only a 20 min. drive from Bratislava**.