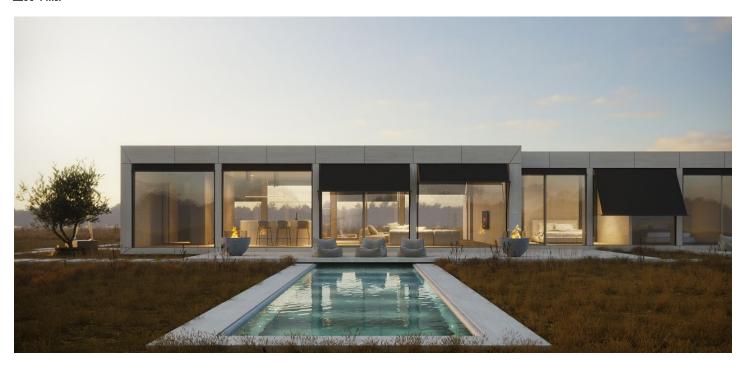

This architecturally unique 3-bedroom villa for sale is located in the sought-after, historically wealthy, aristocratic village of Réca in the Senec district.

The layout of the sunny house consists of an entrance hall with space for built-in wardrobes, a living room with a kitchen and dining area, two bedrooms with **en-suite bathrooms**, a master bedroom with a solitary bath, shower, and toilet, a separate **walk-in closet**, a laundry room, and a guest toilet. Each bedroom has access to the terrace.

The bungalow currently stands on a 3,312 sq. m. plot that is variable in size (while maintaining a 25% built-up area). The house is modular with a steel structure, ensuring flexibility. It is currently in a state of rough construction, including the installation of utilities.

The property is **connected to electricity**, the **municipal water supply**, and it has its **own sewerage treatment plant** and **automatic irrigation with a pump** using lake water. Heating will be provided by a heat pump.

The price of the property includes a handover in a white walls condition, or it is possible to complete the villa to a specific standard for an extra fee of approx. EUR 80,000.

Enjoy active or passive relaxation on the private lake located right next to the property, or on the **Sunny Lakes only 4 min. by car** (8 min. by bike). The village of Réca is a 5 min. drive from the center of Senec and **only a 20 min. drive from Bratislava**.

Interior 280 m², terraces 136 m², land 3,312 m²