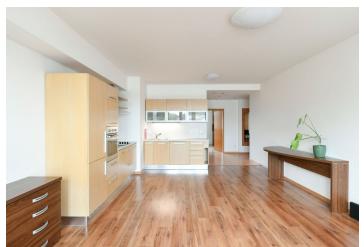

\* Area of the unit according to the Civil Code. The area consists of the sum total area of the entire unit bounded by perimeter walls.

This unfurnished apartment with a balcony, on the 6th floor of a well-maintained residential building with an elevator and parking, is part of the Zelené údolí residential complex.

The interior features a living room with a fully fitted open plan kitchen and access to the **balcony**, a bedroom with a built-in wardrobe, a children's bedroom, a bathroom with a bathtub, a separate toilet, a storage room, and an entrance hall.

Laminate floors, tiles, central heating, dishwasher, **cellar**. A **garage parking** space is available at CZK 2,000/month.