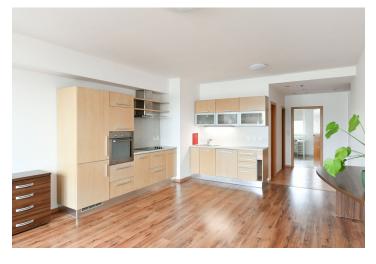

\* Area of the unit according to the Civil Code. The area consists of the sum total area of the entire unit bounded by perimeter walls.

This unfurnished apartment with a balcony, on the 6th floor of a well-maintained residential building with an elevator and parking, is part of the Zelené údolí residential complex.

The interior features a living room with a fully fitted open plan kitchen and access to the **balcony**, a bedroom with a built-in wardrobe, a children's bedroom, a bathroom with a bathtub, a separate toilet, a storage room, and an entrance hall.

Laminate floors, tiles, central heating, dishwasher, **cellar**. A **garage parking** space is available at CZK 2,000/month.