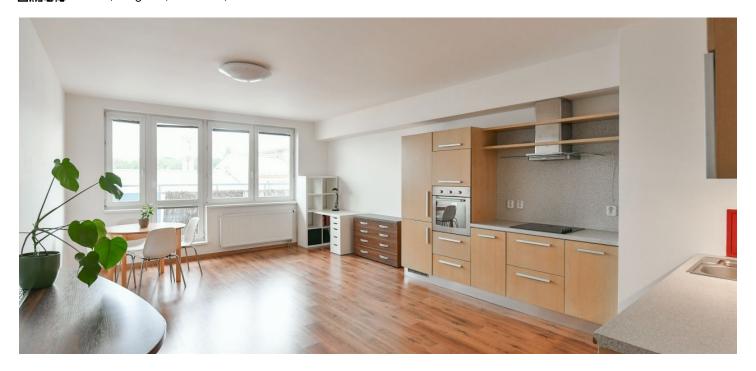

\* Area of the unit according to the Civil Code. The area consists of the sum total area of the entire unit bounded by perimeter walls.

This unfurnished apartment with a balcony, on the 6th floor of a well-maintained residential building with an elevator and parking, is part of the Zelené údolí residential complex.

The interior features a living room with a fully fitted open plan kitchen and access to the **balcony**, a bedroom with a built-in wardrobe, a children's bedroom, a bathroom with a bathtub, a separate toilet, a storage room, and an entrance hall.

Laminate floors, tiles, central heating, dishwasher, **cellar**. A **garage parking** space is available at CZK 2,000/month.