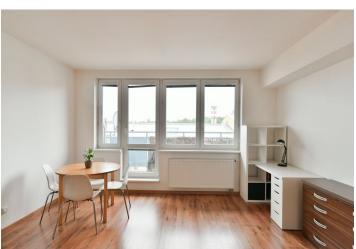

\* Area of the unit according to the Civil Code. The area consists of the sum total area of the entire unit bounded by perimeter walls.

This unfurnished apartment with a balcony, on the 6th floor of a well-maintained residential building with an elevator and parking, is part of the Zelené údolí residential complex.

The interior features a living room with a fully fitted open plan kitchen and access to the **balcony**, a bedroom with a built-in wardrobe, a children's bedroom, a bathroom with a bathtub, a separate toilet, a storage room, and an entrance hall.

Laminate floors, tiles, central heating, dishwasher, **cellar**. A **garage parking** space is available at CZK 2,000/month.