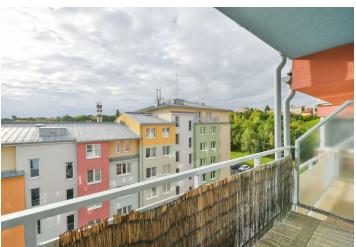

## **Apartment Two-bedroom (3+kk)**

Rented

76 m², Prague 4, Kunratice, Muškova

| Total area       | 81 m²                                                                                                   |
|------------------|---------------------------------------------------------------------------------------------------------|
| Floor area*      | 76 m²                                                                                                   |
| Balcony          | 5 m²                                                                                                    |
| Parking          | Garage parking.                                                                                         |
| Garage           | Yes                                                                                                     |
| Cellar           | Yes                                                                                                     |
| Service price    | Monthly deposit for services,<br>water, and heating: CZK<br>6,000. Electricity is billed<br>separately. |
| PENB             | В                                                                                                       |
| Reference number | 43992                                                                                                   |
| Available from   | Immediately                                                                                             |

Situated in a tranquil residential neighborhood in a green part of Kunratice, Prague 4, on the edge of the Kunratický forest providing rich opportunities for sports and relaxation. Located just a few min. drive from the Chodov shopping mall and complete amenities and services. Conveniently located for the Prague British International School.