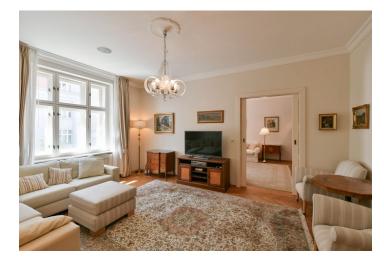

The traditional layout consists of a walk-through room, from which doors lead to two other rooms, a large kitchen with a dining room, a bedroom, a bathroom (with a bathtub and shower), a separate toilet, a spacious entrance hall, and a storage room. The bedroom and kitchen with a balcony are northeast-facing towards the green courtyard, and the windows of the three adjoining rooms and second balcony are southwest-facing towards the tree-lined street.

The apartment was renovated in 2010. The interior is cozy with casement windows, parquet floors in a classic tree pattern, and decorative radiator covers. The ceilings are 3 m in height. The kitchen with a marble worktop is equipped with Miele appliances, and there is a Bose sound system in every room. The bathroom has underfloor heating, and the heat source for the radiators is a gas boiler. The apartment comes with a large brick cellar.