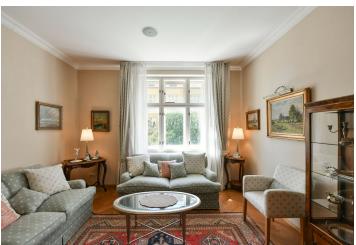

The traditional layout consists of a walk-through room, from which doors lead to two other rooms, a large kitchen with a dining room, a bedroom, a bathroom (with a bathtub and shower), a separate toilet, a spacious entrance hall, and a storage room. The bedroom and kitchen with a balcony are northeast-facing towards the green courtyard, and the windows of the three adjoining rooms and second balcony are southwest-facing towards the tree-lined street.

The apartment was renovated in 2010. The interior is cozy with casement windows, parquet floors in a classic tree pattern, and decorative radiator covers. The ceilings are 3 m in height. The kitchen with a marble worktop is equipped with Miele appliances, and there is a Bose sound system in every room. The bathroom has underfloor heating, and the heat source for the radiators is a gas boiler. The apartment comes with a large brick cellar.