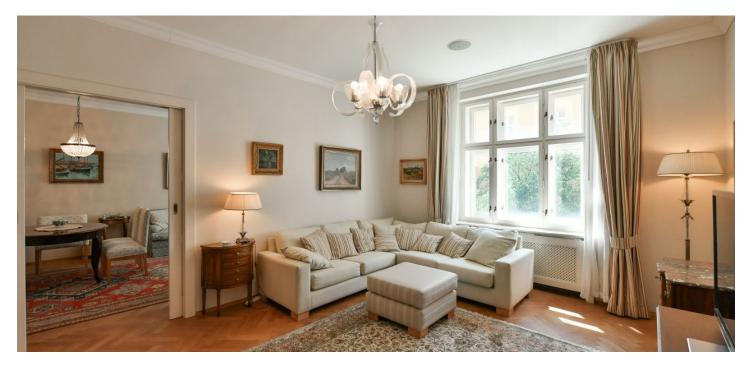

\* Area of the unit according to the Civil Code. The area consists of the sum total area of the entire unit bounded by perimeter walls.

This very spacious apartment with high ceilings, 2 balconies, and a classic layout is located on the 3rd floor of an Art Nouveau apartment building with an elevator in Vinohrady, on a side one-way street lined with mature trees.

The traditional layout consists of a walk-through room, from which doors lead to two other rooms, a large kitchen with a dining room, a bedroom, a bathroom (with a bathtub and shower), a separate toilet, a spacious entrance hall, and a storage room. The bedroom and kitchen with a balcony are northeast-facing towards the green courtyard, and the windows of the three adjoining rooms and second balcony are southwest-facing towards the tree-lined street.

The apartment was renovated in 2010. The interior is cozy with casement windows, parquet floors in a classic tree pattern, and decorative radiator covers. The ceilings are 3 m in height. The kitchen with a marble worktop is equipped with Miele appliances, and there is a Bose sound system in every room. The bathroom has underfloor heating, and the heat source for the radiators is a gas boiler. The apartment comes with a large brick cellar.