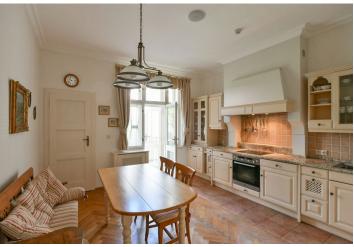

The traditional layout consists of a walk-through room, from which doors lead to two other rooms, a large kitchen with a dining room, a bedroom, a bathroom (with a bathtub and shower), a separate toilet, a spacious entrance hall, and a storage room. The bedroom and kitchen with a balcony are northeast-facing towards the green courtyard, and the windows of the three adjoining rooms and second balcony are southwest-facing towards the tree-lined street.

The apartment was renovated in 2010. The interior is cozy with casement windows, parquet floors in a classic tree pattern, and decorative radiator covers. The ceilings are 3 m in height. The kitchen with a marble worktop is equipped with Miele appliances, and there is a Bose sound system in every room. The bathroom has underfloor heating, and the heat source for the radiators is a gas boiler. The apartment comes with a large brick cellar.