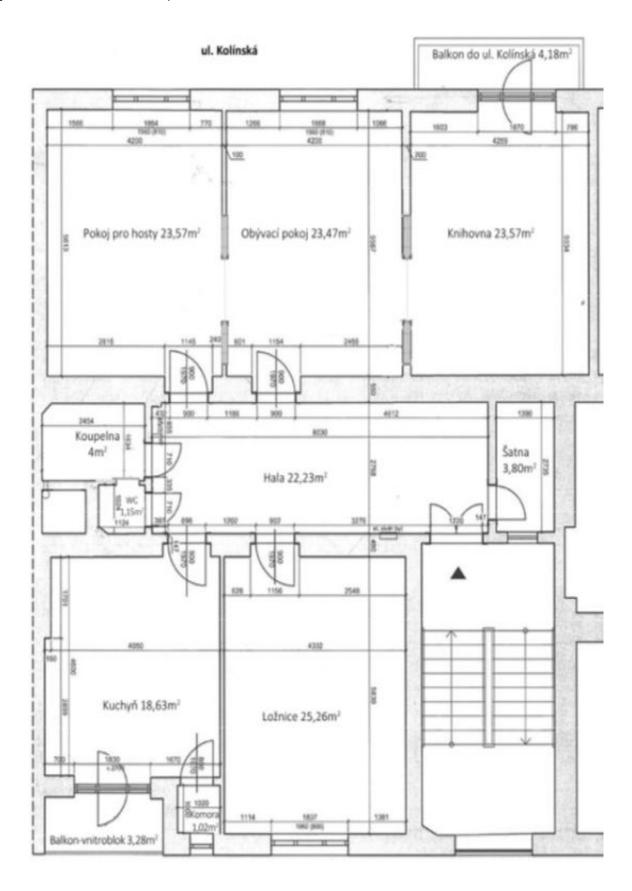

The traditional layout consists of a walk-through room, from which doors lead to two other rooms, a large kitchen with a dining room, a bedroom, a bathroom (with a bathtub and shower), a separate toilet, a spacious entrance hall, and a storage room. The bedroom and kitchen with a balcony are northeast-facing towards the green courtyard, and the windows of the three adjoining rooms and second balcony are southwest-facing towards the tree-lined street.

Floor area 150.6 m<sup>2</sup>, balconies 3.28 m<sup>2</sup> and 3.31 m<sup>2</sup>, cellar 11.96 m<sup>2</sup>.