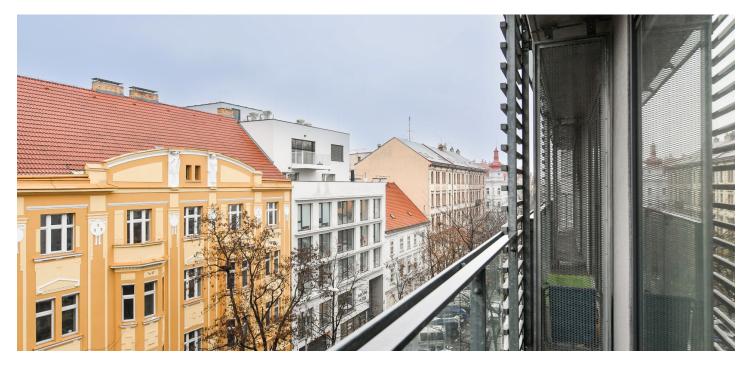

## € 358 566 I CZK 9 000 000

This spacious furnished semi-residential unit with a balcony is on the 5th floor of a residential building with an elevator. The modern building is located in the broader center of Prague, in the popular Karlín district, on a one-way street lined with trees, just a few steps from the Křižíkova metro station and Forum Karlín.

The unit's layout consists of a spacious living room with a kitchenette (35 m²), a bathroom with a bathtub, a separate toilet, and an entrance hallway. The living area provides access to a northwest-facing **balcony** overlooking the street. The purchase price also includes a **storage unit** in the basement.