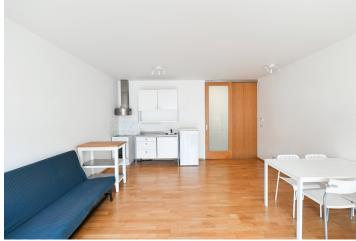

The unit's layout consists of a spacious living room with a kitchenette (35 m²), a bathroom with a bathtub, a separate toilet, and an entrance hallway. The living area provides access to a northwest-facing **balcony** overlooking the street. The purchase price also includes a **storage unit** in the basement.

The unit features a basic kitchen unit, security entrance door, and a **video intercom**. A large-format aluminum-framed triple-glazed window can be shaded with **blinds**, and the interior is enhanced by **wooden floors**. Heating is central, with **underfloor heating** in the bathroom. The well-maintained building from 2009 is equipped with an elevator.