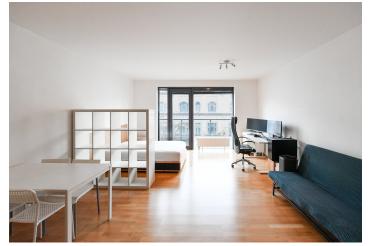

The unit's layout consists of a spacious living room with a kitchenette (35 m²), a bathroom with a bathtub, a separate toilet, and an entrance hallway. The living area provides access to a northwest-facing **balcony** overlooking the street. The purchase price also includes a **storage unit** in the basement.

The unit features a basic kitchen unit, security entrance door, and a **video intercom**. A large-format aluminum-framed triple-glazed window can be shaded with **blinds**, and the interior is enhanced by **wooden floors**. Heating is central, with **underfloor heating** in the bathroom. The well-maintained building from 2009 is equipped with an elevator.