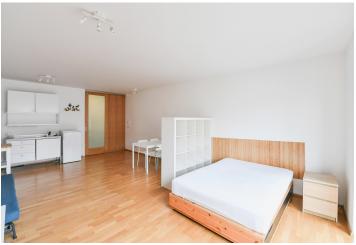

## € 358 566 I CZK 9 000 000

This spacious furnished semi-residential unit with a balcony is on the 5th floor of a residential building with an elevator. The modern building is located in the broader center of Prague, in the popular Karlín district, on a one-way street lined with trees, just a few steps from the Křižíkova metro station and Forum Karlín.

The unit's layout consists of a spacious living room with a kitchenette (35 m²), a bathroom with a bathtub, a separate toilet, and an entrance hallway. The living area provides access to a northwest-facing **balcony** overlooking the street. The purchase price also includes a **storage unit** in the basement.

The unit features a basic kitchen unit, security entrance door, and a **video intercom**. A large-format aluminum-framed triple-glazed window can be shaded with **blinds**, and the interior is enhanced by **wooden floors**. Heating is central, with **underfloor heating** in the bathroom. The well-maintained building from 2009 is equipped with an elevator.