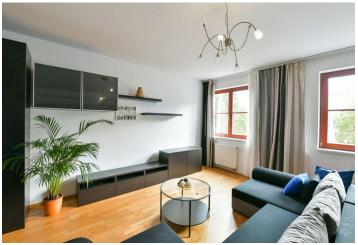

The interior features a living room with a fully fitted open plan kitchen and dining area, a bedroom with a **balcony**, a bathroom including a bathtub and a toilet, an additional guest toilet, and an entrance hall.

Wooden floating floors, tiles, central heating, washing machine, dishwasher, microwave oven, video entry phone.