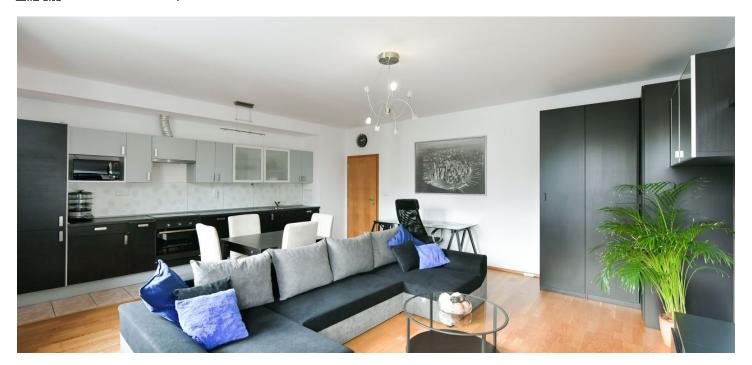

The interior features a living room with a fully fitted open plan kitchen and dining area, a bedroom with a **balcony**, a bathroom including a bathtub and a toilet, an additional guest toilet, and an entrance hall.

Wooden floating floors, tiles, central heating, washing machine, dishwasher, microwave oven, video entry phone.