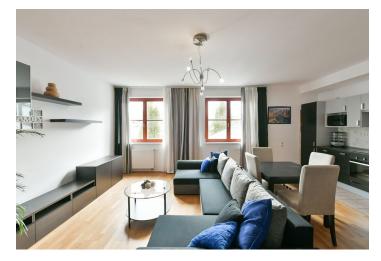

The interior features a living room with a fully fitted open plan kitchen and dining area, a bedroom with a **balcony**, a bathroom including a bathtub and a toilet, an additional guest toilet, and an entrance hall.

Wooden floating floors, tiles, central heating, washing machine, dishwasher, microwave oven, video entry phone.