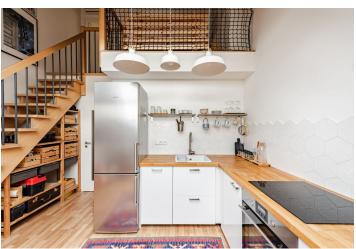

On the entrance level (on the 5th floor) is a living room with a kitchen, a bathroom (shower, toilet, sink, washing machine and dryer), and a foyer. In the attic is a bedroom and a gallery with space for a work corner.

The apartment was created as part of the complete reconstruction of the building in 2015. Floating floors in an **oak garrison decor**; the living room is illuminated by **studio windows**. Heating is provided by a Junkers gas boiler. Facilities include **air-conditioning**, an LG washing machine with a dryer, and built-in kitchen appliances. The building is nicely maintained, and a **modern elevator** leads to the mezzanine.