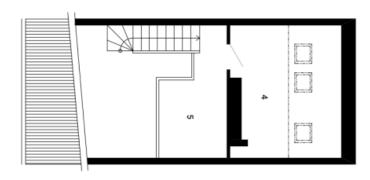

On the entrance level (on the 5th floor) is a living room with a kitchen, a bathroom (shower, toilet, sink, washing machine and dryer), and a foyer. In the attic is a bedroom and a gallery with space for a work corner.

|  | okoj<br>+<br>kk | Celková plocha | 5 Galerie | 4 Pokoj | 3 Předsíň | 2 Koupelna | 1 Obývací pokoj + kk |
|--|-----------------|----------------|-----------|---------|-----------|------------|----------------------|
|--|-----------------|----------------|-----------|---------|-----------|------------|----------------------|

Spodní úroveň

Horní úroveň