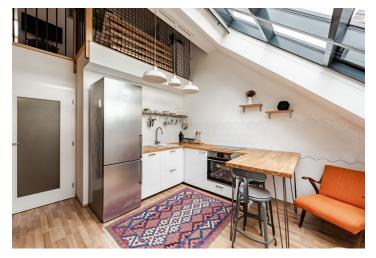

On the entrance level (on the 5th floor) is a living room with a kitchen, a bathroom (shower, toilet, sink, washing machine and dryer), and a foyer. In the attic is a bedroom and a gallery with space for a work corner.

The apartment was created as part of the complete reconstruction of the building in 2015. Floating floors in an **oak garrison decor**; the living room is illuminated by **studio windows**. Heating is provided by a Junkers gas boiler. Facilities include **air-conditioning**, an LG washing machine with a dryer, and built-in kitchen appliances. The building is nicely maintained, and a **modern elevator** leads to the mezzanine.