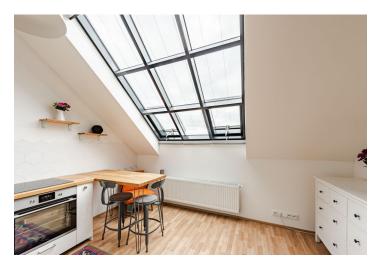

On the entrance level (on the 5th floor) is a living room with a kitchen, a bathroom (shower, toilet, sink, washing machine and dryer), and a foyer. In the attic is a bedroom and a gallery with space for a work corner.

The apartment was created as part of the complete reconstruction of the building in 2015. Floating floors in an **oak garrison decor**; the living room is illuminated by **studio windows**. Heating is provided by a Junkers gas boiler. Facilities include **air-conditioning**, an LG washing machine with a dryer, and built-in kitchen appliances. The building is nicely maintained, and a **modern elevator** leads to the mezzanine.