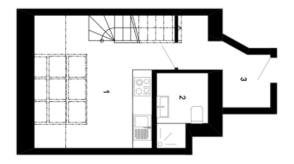

On the entrance level (on the 5th floor) is a living room with a kitchen, a bathroom (shower, toilet, sink, washing machine and dryer), and a foyer. In the attic is a bedroom and a gallery with space for a work corner.

|  | okoj<br>+<br>kk | Celková plocha | 5 Galerie | 4 Pokoj | 3 Předsíň | 2 Koupelna | 1 Obývací pokoj + kk |
|--|-----------------|----------------|-----------|---------|-----------|------------|----------------------|
|--|-----------------|----------------|-----------|---------|-----------|------------|----------------------|

Spodní úroveň

Horní úroveň