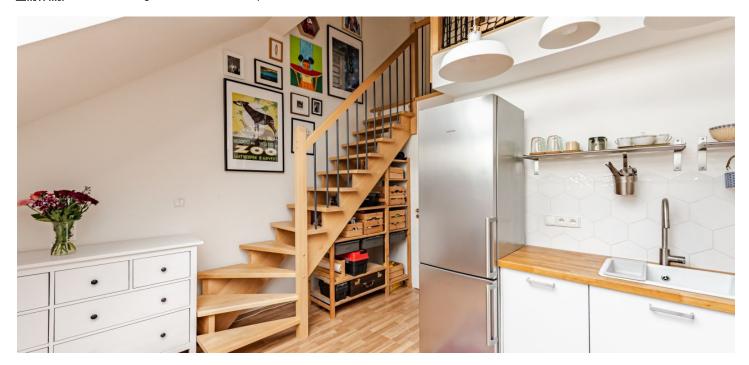

On the entrance level (on the 5th floor) is a living room with a kitchen, a bathroom (shower, toilet, sink, washing machine and dryer), and a foyer. In the attic is a bedroom and a gallery with space for a work corner.

The apartment was created as part of the complete reconstruction of the building in 2015. Floating floors in an **oak garrison decor**; the living room is illuminated by **studio windows**. Heating is provided by a Junkers gas boiler. Facilities include **air-conditioning**, an LG washing machine with a dryer, and built-in kitchen appliances. The building is nicely maintained, and a **modern elevator** leads to the mezzanine.