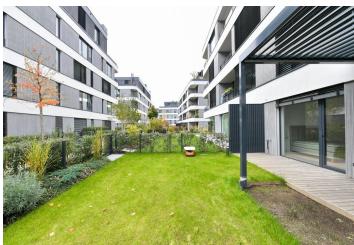

\* Area of the unit according to the Civil Code. The area consists of the sum total area of the entire unit bounded by perimeter walls.

This semi-furnished apartment with a front garden and garage parking is situated on the ground floor of Maison Ořechovka a high-quality contemporary residential complex with a 24/7 reception designed by the QARTA Architektura studio. Set in a premium location in the Ořechovka residential neighborhood in Prague 6, on the border of Střešovice and Dejvice, with plenty of greenery and within easy reach of amenities, international schools (The Riverside School Junior High, Park Lane, and the ISP International School of Prague), and the airport. The project was the winner in the category Real Estate Project of 2020 at The Best Project in the Czech Republic awards.

Hardwood floors, large-format tiles, security entry door, automatic exterior blinds, washer/dryer, dishwasher, induction cooktop, alarm, robotic lawn mower, cellar, pram and bike storage, security cameras. A garage parking space is included.