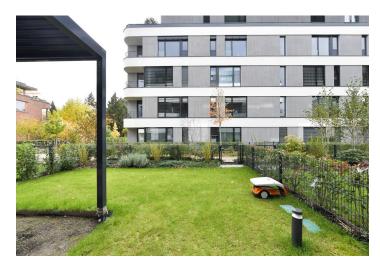

\* Area of the unit according to the Civil Code. The area consists of the sum total area of the entire unit bounded by perimeter walls.

This semi-furnished apartment with a front garden and garage parking is situated on the ground floor of Maison Ořechovka a high-quality contemporary residential complex with a 24/7 reception designed by the QARTA Architektura studio. Set in a premium location in the Ořechovka residential neighborhood in Prague 6, on the border of Střešovice and Dejvice, with plenty of greenery and within easy reach of amenities, international schools (The Riverside School Junior High, Park Lane, and the ISP International School of Prague), and the airport. The project was the winner in the category Real Estate Project of 2020 at The Best Project in the Czech Republic awards.

Hardwood floors, large-format tiles, security entry door, automatic exterior blinds, washer/dryer, dishwasher, induction cooktop, alarm, robotic lawn mower, cellar, pram and bike storage, security cameras. A garage parking space is included.