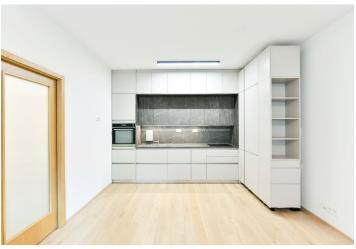

The interior features a living room with a fully fitted open plan kitchen and access to the garden, a bedroom, a bathroom with a walk-in shower, toilet, and bidet shower, a storage room, and an entrance hall.

Hardwood floors, large-format tiles, security entry door, automatic exterior blinds, washer/dryer, dishwasher, induction cooktop, alarm, robotic lawn mower, cellar, pram and bike storage, security cameras. A garage parking space is included.