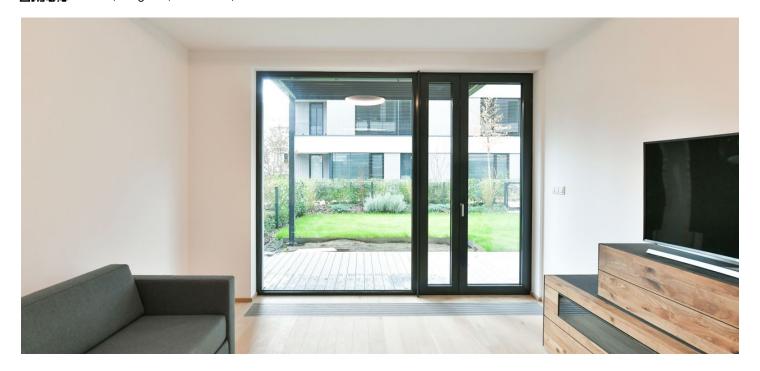

The interior features a living room with a fully fitted open plan kitchen and access to the garden, a bedroom, a bathroom with a walk-in shower, toilet, and bidet shower, a storage room, and an entrance hall.

Hardwood floors, large-format tiles, security entry door, automatic exterior blinds, washer/dryer, dishwasher, induction cooktop, alarm, robotic lawn mower, cellar, pram and bike storage, security cameras. A garage parking space is included.