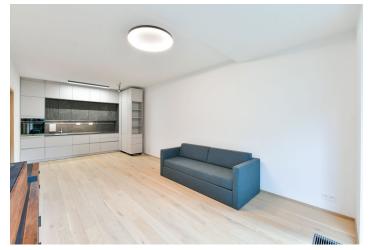

The interior features a living room with a fully fitted open plan kitchen and access to the garden, a bedroom, a bathroom with a walk-in shower, toilet, and bidet shower, a storage room, and an entrance hall.

Hardwood floors, large-format tiles, security entry door, automatic exterior blinds, washer/dryer, dishwasher, induction cooktop, alarm, robotic lawn mower, cellar, pram and bike storage, security cameras. A garage parking space is included.