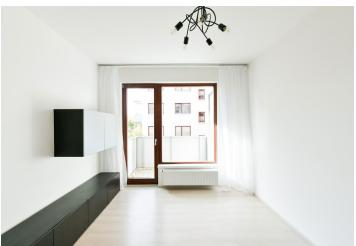

The interior features a living room with a fully fitted open plan kitchen and **balcony** facing the courtyard, a bedroom facing the courtyard, a bathroom with a bathtub and toilet, and an entrance hall with a large built-in wardrobe.