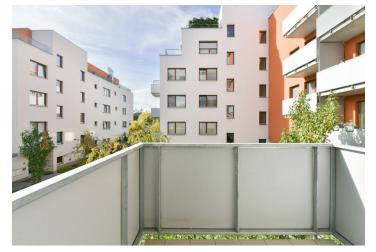

## **Apartment One-bedroom (2+kk)**

Rented

52 m², Prague 4, Braník, Na Výspě

| Total area       | 56 m²                                                                                                                       |
|------------------|-----------------------------------------------------------------------------------------------------------------------------|
| Floor area*      | 52 m²                                                                                                                       |
| Balcony          | 4 m²                                                                                                                        |
| Parking          | Garage parking.                                                                                                             |
| Garage           | Yes                                                                                                                         |
| Cellar           | Yes                                                                                                                         |
| Service price    | Monthly deposit for services,<br>water, heating, and garage<br>maintenance: CZK 4,600.<br>Electricity is billed separately. |
| PENB             | В                                                                                                                           |
| Reference number | 44168                                                                                                                       |
| Available from   | Immediately                                                                                                                 |

The interior features a living room with a fully fitted open plan kitchen and **balcony** facing the courtyard, a bedroom facing the courtyard, a bathroom with a bathtub and toilet, and an entrance hall with a large built-in wardrobe.