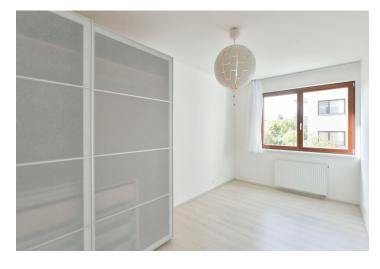

The interior features a living room with a fully fitted open plan kitchen and **balcony** facing the courtyard, a bedroom facing the courtyard, a bathroom with a bathtub and toilet, and an entrance hall with a large built-in wardrobe.