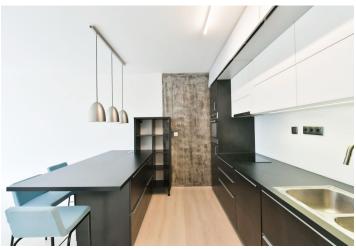

The interior features a living room with a fully fitted open plan kitchen and **balcony** facing the courtyard, a bedroom facing the courtyard, a bathroom with a bathtub and toilet, and an entrance hall with a large built-in wardrobe.

Laminate floors, tiles, security entry door, washing machine, dishwasher, induction cooktop, video entry phone, **cellar**. A **garage parking** space is included.