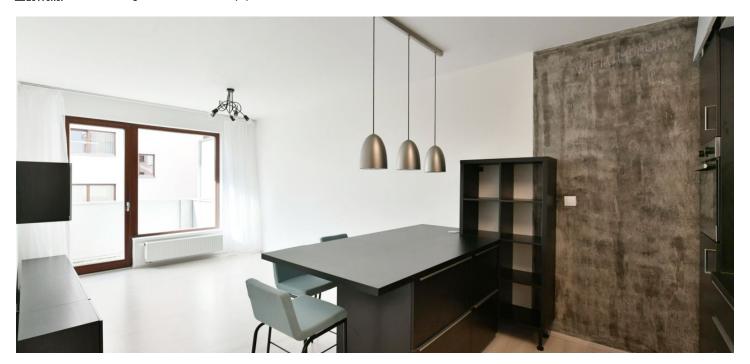

The interior features a living room with a fully fitted open plan kitchen and **balcony** facing the courtyard, a bedroom facing the courtyard, a bathroom with a bathtub and toilet, and an entrance hall with a large built-in wardrobe.

Laminate floors, tiles, security entry door, washing machine, dishwasher, induction cooktop, video entry phone, **cellar**. A **garage parking** space is included.