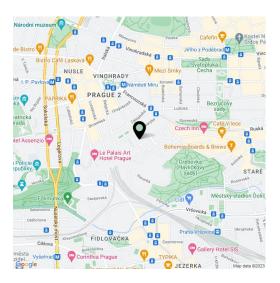

## **Apartment One-bedroom (2+kk)**

€ 239 728 I CZK 5 923 680

49 m², Prague 2, Vinohrady, Americka

## € 239 728 I CZK 5 923 680

49 m², Prague 2, Vinohrady, Americka

| Total area       | 49 m² |
|------------------|-------|
| Parking          | Yes   |
| Cellar           | -     |
| PENB             | G     |
| Reference number | 4429  |

\* Area of the unit according to the Civil Code. The area consists of the sum total area of the entire unit bounded by perimeter walls.

Bright apartment on the 1st floor in this prestigious residential park in Vinohrady, with natural forested surroundings and unbeatable amenities. Situated near Havlickovy sady park and just a 3 block walk to the Namesti Miru tram and metro station, the location is ideal. Stylishly designed airy apartment with French windows. Interior comprises open plan living room with kitchen corner and dining room, bedroom, bathroom and toilet. The apartment has many built-in features to make for comfortable modern living: warm dark wood parquet floors, built-in wardrobes, fully equipped kitchen, satellite TV, smoke detector, and alarm system. The residence amenities include 24-hour reception and security guard, beautiful fitness and recreational center with swimming pool, lounges, fitness room, saunas, dressing rooms with towels provided, gardens and patios for entertaining, and a bar. The purchase price includes 1 parking space in