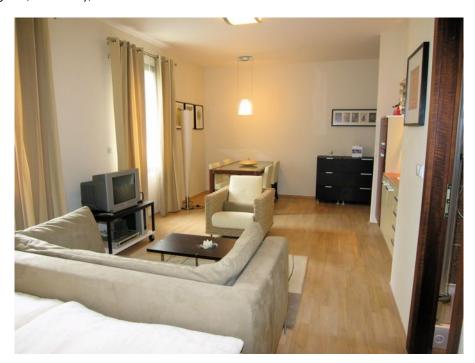

\* Area of the unit according to the Civil Code. The area consists of the sum total area of the entire unit bounded by perimeter walls.

Bright apartment on the 1st floor in this prestigious residential park in Vinohrady, with natural forested surroundings and unbeatable amenities. Situated near Havlickovy sady park and just a 3 block walk to the Namesti Miru tram and metro station, the location is ideal. Stylishly designed airy apartment with French windows. Interior comprises open plan living room with kitchen corner and dining room, bedroom, bathroom and toilet. The apartment has many built-in features to make for comfortable modern living: warm dark wood parquet floors, built-in wardrobes, fully equipped kitchen, satellite TV, smoke detector, and alarm system. The residence amenities include 24-hour reception and security guard, beautiful fitness and recreational center with swimming pool, lounges, fitness room, saunas, dressing rooms with towels provided, gardens and patios for entertaining, and a bar. The purchase price includes 1 parking space in