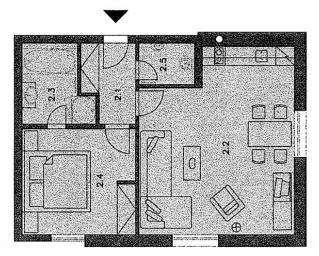

## **Apartment One-bedroom (2+kk)**

€ 239 728 I CZK 5 923 680

49 m², Prague 2, Vinohrady, Americka

## € 239 728 I CZK 5 923 680

49 m², Prague 2, Vinohrady, Americka

| Total area       | 49 m² |
|------------------|-------|
| Parking          | Yes   |
| Cellar           | -     |
| PENB             | G     |
| Reference number | 4429  |

\* Area of the unit according to the Civil Code. The area consists of the sum total area of the entire unit bounded by perimeter walls.

Bright apartment on the 1st floor in this prestigious residential park in Vinohrady, with natural forested surroundings and unbeatable amenities. Situated near Havlickovy sady park and just a 3 block walk to the Namesti Miru tram and metro station, the location is ideal. Stylishly designed airy apartment with French windows. Interior comprises open plan living room with kitchen corner and dining room, bedroom, bathroom and toilet. The apartment has many built-in features to make for comfortable modern living: warm dark wood parquet floors, built-in wardrobes, fully equipped kitchen, satellite TV, smoke detector, and alarm system. The residence amenities include 24-hour reception and security guard, beautiful fitness and recreational center with swimming pool, lounges, fitness room, saunas, dressing rooms with towels provided, gardens and patios for entertaining, and a bar. The purchase price includes 1 parking space in