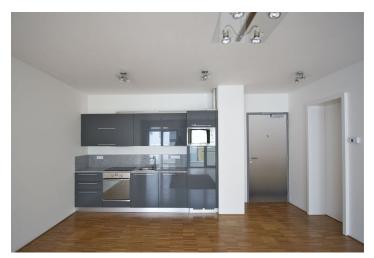

Situated in the heart of Žižkov, close to the Vítkov and Parukářka parks, with good connections to the city center. The interior consists of living room with fully fitted open plan kitchen and balcony access, bedroom, and bathroom with bath tub and toilet. Features include large French windows bringing in lots of light, top materials, security door, mosaic parquet floors, quality bathroom fittings, Italian kitchen and built-in mirror wardrobes, dishwasher, microwave, high speed Internet, and satellite TV connection. Building amenities include 24-hour reception, lift, shared garden and a downstairs cafe. Tennis court, swimming pool, the Olšanka relaxation center and the Čechie golf course are just a stone throw away. Monthly deposit for bulding charges, water, electricity and heating CZK 5700. Partly furnished.