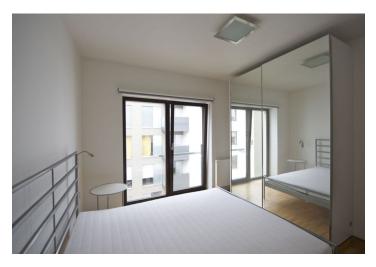

Situated in the heart of Žižkov, close to the Vítkov and Parukářka parks, with good connections to the city center. The interior consists of living room with fully fitted open plan kitchen and balcony access, bedroom, and bathroom with bath tub and toilet. Features include large French windows bringing in lots of light, top materials, security door, mosaic parquet floors, quality bathroom fittings, Italian kitchen and built-in mirror wardrobes, dishwasher, microwave, high speed Internet, and satellite TV connection. Building amenities include 24-hour reception, lift, shared garden and a downstairs cafe. Tennis court, swimming pool, the Olšanka relaxation center and the Čechie golf course are just a stone throw away. Monthly deposit for bulding charges, water, electricity and heating CZK 5700. Partly furnished.