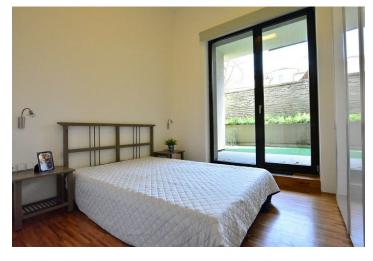

There is a spacious living room with fully fitted open plan kitchen, bathroom with French windows, bath tub, sink and toilet; and a separate toilet. The living room and master bedroom both have oversized French windows with garden and patio access.