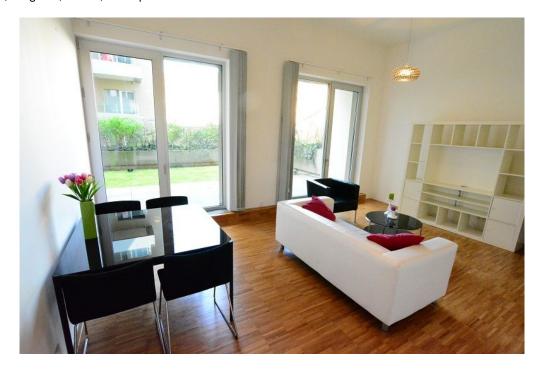

There is a spacious living room with fully fitted open plan kitchen, bathroom with French windows, bath tub, sink and toilet; and a separate toilet. The living room and master bedroom both have oversized French windows with garden and patio access.

Features include top materials, security door, built-in mirror wardrobes, mosaic parquet floors, quality bathroom fittings, Italian kitchen, dishwasher, microwave, high speed Internet, and satellite TV connection. Building amenities include 24-hour reception, lift, shared garden and a downstairs cafe. Tennis court, swimming pool, the Olšanka relaxation center and the Čechie golf course are just a stone throw away. Deposit for common building charges and utilities CZK 7000 per month. Furnished despite the photos. Available from May 2017.