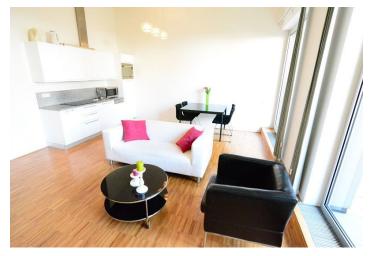

There is a spacious living room with fully fitted open plan kitchen, bathroom with French windows, bath tub, sink and toilet; and a separate toilet. The living room and master bedroom both have oversized French windows with garden and patio access.

Features include top materials, security door, built-in mirror wardrobes, mosaic parquet floors, quality bathroom fittings, Italian kitchen, dishwasher, microwave, high speed Internet, and satellite TV connection. Building amenities include 24-hour reception, lift, shared garden and a downstairs cafe. Tennis court, swimming pool, the Olšanka relaxation center and the Čechie golf course are just a stone throw away. Deposit for common building charges and utilities CZK 7000 per month. Furnished despite the photos. Available from May 2017.