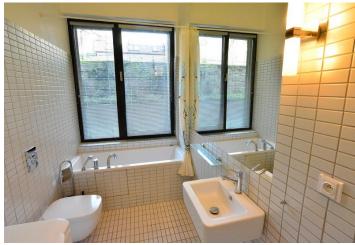

There is a spacious living room with fully fitted open plan kitchen, bathroom with French windows, bath tub, sink and toilet; and a separate toilet. The living room and master bedroom both have oversized French windows with garden and patio access.