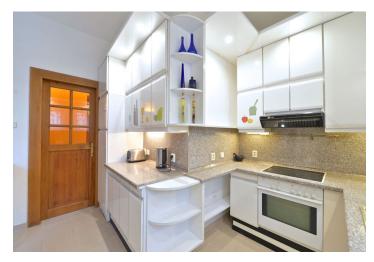

The master bedroom has a full en-suite bathroom and balcony access, the second bedroom is connected to the living room by a sliding door. There is a comfortable living room with a fully fitted open kitchen with breakfast bar, shower bathroom with toilet, entry hall and lots of built-in wardrobes.