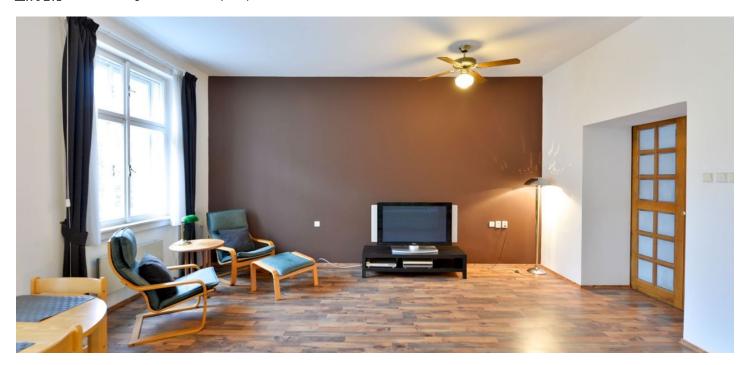

The master bedroom has a full en-suite bathroom and balcony access, the second bedroom is connected to the living room by a sliding door. There is a comfortable living room with a fully fitted open kitchen with breakfast bar, shower bathroom with toilet, entry hall and lots of built-in wardrobes.

Laminated floors, tiles, carpet, high ceilings, large windows, security door, awning, washer, dryer, dishwasher, video entry phone, satellite TV, telephone line, alarm. Can be rented unfurnished. Garage included. The building is monitored by security cameras. Common building charges and deposit for utilities CZK 5000/month.