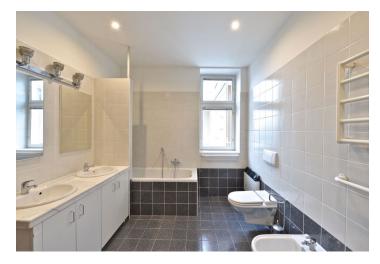

The master bedroom has a full en-suite bathroom and balcony access, the second bedroom is connected to the living room by a sliding door. There is a comfortable living room with a fully fitted open kitchen with breakfast bar, shower bathroom with toilet, entry hall and lots of built-in wardrobes.