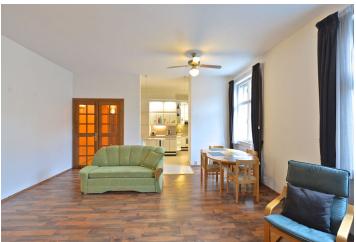

The master bedroom has a full en-suite bathroom and balcony access, the second bedroom is connected to the living room by a sliding door. There is a comfortable living room with a fully fitted open kitchen with breakfast bar, shower bathroom with toilet, entry hall and lots of built-in wardrobes.

Laminated floors, tiles, carpet, high ceilings, large windows, security door, awning, washer, dryer, dishwasher, video entry phone, satellite TV, telephone line, alarm. Can be rented unfurnished. Garage included. The building is monitored by security cameras. Common building charges and deposit for utilities CZK 5000/month.