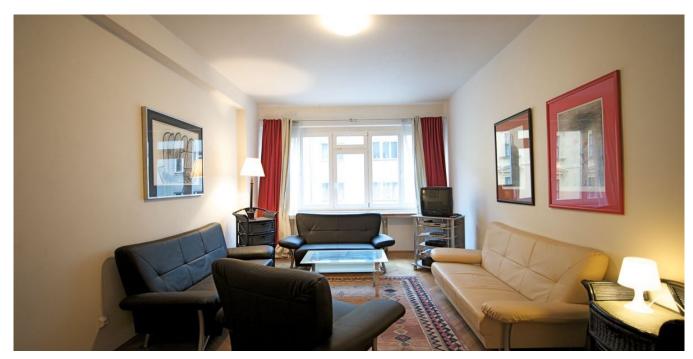

# Total area 105 m² Parking Cellar PENB G Reference number 4653 Available from Immediately

Furnished renovated 2-bedroom 2-bathroom apartment with preserved original details in an unrenovated Functionalist building. Centrally located next to the National Theater, near the Vltava river, Old Town and Malá Strana with all the major historic sights and cultural venues. Very good public transportation connections, and lots of restaurants and cafes in the area. The right side of the flat is occupied by fully fitted kitchen with a nice bay window area, and bedroom with en-suite shower bathroom. On the left is dining hall, living room, 2nd bedroom, and bathroom with bath tub and toilet. There is utility room, separate toilet and built-in wardrobe in the entry hall. Parquet and tile floors, carpets, spacious rooms, large windows and glass doors, storage, washer, dishwasher, TV, DVD, Internet and satellite connection, alarm. Utilities are paid separately by the