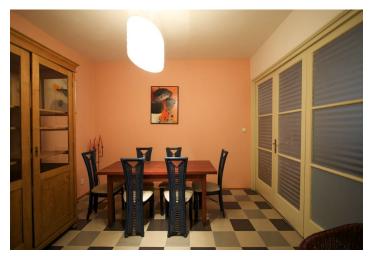

# Total area 105 m² Parking Cellar PENB G Reference number 4653 Available from Immediately

Furnished renovated 2-bedroom 2-bathroom apartment with preserved original details in an unrenovated Functionalist building. Centrally located next to the National Theater, near the Vltava river, Old Town and Malá Strana with all the major historic sights and cultural venues. Very good public transportation connections, and lots of restaurants and cafes in the area. The right side of the flat is occupied by fully fitted kitchen with a nice bay window area, and bedroom with en-suite shower bathroom. On the left is dining hall, living room, 2nd bedroom, and bathroom with bath tub and toilet. There is utility room, separate toilet and built-in wardrobe in the entry hall. Parquet and tile floors, carpets, spacious rooms, large windows and glass doors, storage, washer, dishwasher, TV, DVD, Internet and satellite connection, alarm. Utilities are paid separately by the