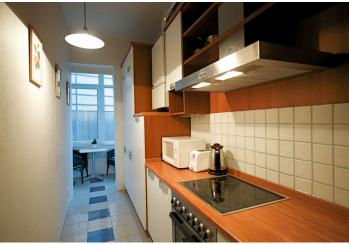

# Total area 105 m² Parking Cellar PENB G Reference number 4653 Available from Immediately

Furnished renovated 2-bedroom 2-bathroom apartment with preserved original details in an unrenovated Functionalist building. Centrally located next to the National Theater, near the Vltava river, Old Town and Malá Strana with all the major historic sights and cultural venues. Very good public transportation connections, and lots of restaurants and cafes in the area. The right side of the flat is occupied by fully fitted kitchen with a nice bay window area, and bedroom with en-suite shower bathroom. On the left is dining hall, living room, 2nd bedroom, and bathroom with bath tub and toilet. There is utility room, separate toilet and built-in wardrobe in the entry hall. Parquet and tile floors, carpets, spacious rooms, large windows and glass doors, storage, washer, dishwasher, TV, DVD, Internet and satellite connection, alarm. Utilities are paid separately by the