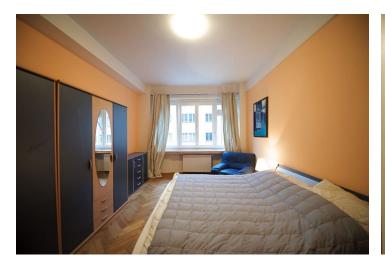

# Total area 105 m² Parking Cellar PENB G Reference number 4653 Available from Immediately

Furnished renovated 2-bedroom 2-bathroom apartment with preserved original details in an unrenovated Functionalist building. Centrally located next to the National Theater, near the Vltava river, Old Town and Malá Strana with all the major historic sights and cultural venues. Very good public transportation connections, and lots of restaurants and cafes in the area. The right side of the flat is occupied by fully fitted kitchen with a nice bay window area, and bedroom with en-suite shower bathroom. On the left is dining hall, living room, 2nd bedroom, and bathroom with bath tub and toilet. There is utility room, separate toilet and built-in wardrobe in the entry hall. Parquet and tile floors, carpets, spacious rooms, large windows and glass doors, storage, washer, dishwasher, TV, DVD, Internet and satellite connection, alarm. Utilities are paid separately by the