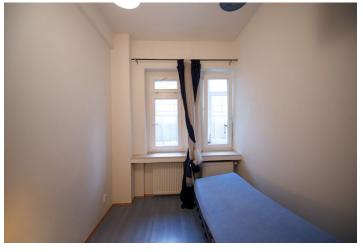

# Total area 105 m² Parking Cellar PENB G Reference number 4653 Available from Immediately

Furnished renovated 2-bedroom 2-bathroom apartment with preserved original details in an unrenovated Functionalist building. Centrally located next to the National Theater, near the Vltava river, Old Town and Malá Strana with all the major historic sights and cultural venues. Very good public transportation connections, and lots of restaurants and cafes in the area. The right side of the flat is occupied by fully fitted kitchen with a nice bay window area, and bedroom with en-suite shower bathroom. On the left is dining hall, living room, 2nd bedroom, and bathroom with bath tub and toilet. There is utility room, separate toilet and built-in wardrobe in the entry hall. Parquet and tile floors, carpets, spacious rooms, large windows and glass doors, storage, washer, dishwasher, TV, DVD, Internet and satellite connection, alarm. Utilities are paid separately by the