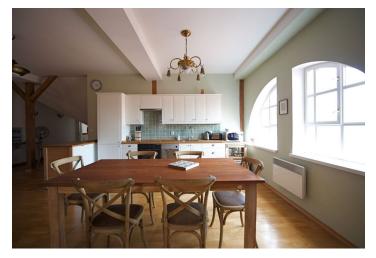

\* Area of the unit according to the Civil Code. The area consists of the sum total area of the entire unit bounded by perimeter walls.

Fully furnished 2-bedroom 2-bathroom apartment with special Malá Strana character in a building with lift situated in a picturesque cobblestone street. Malostranské Square (tram stop) is a few blocks down, the Charles Bridge and Malostranská metro station are also quite near. There is a spacious living room with fully fitted open plan kitchen and views of the Saint Nicholas Church and the typical red roofs of the surrounding buildings, bedroom with a view of the Castle, and shower bathroom with toilet. Master bedroom is separate with en-suite bathroom with bath tub and toilet. 4th floor, entered from the 3rd floor. Telephone, flat screen TV, Internet and satellite connection, audio entry phone, washer, dryer, dishwasher, microwave. Secure comfortable living on a prestigious address in the area of numerous embassies and steps to the Prague Castle. Water and electricity are billed separately.