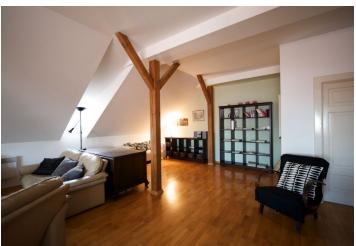

\* Area of the unit according to the Civil Code. The area consists of the sum total area of the entire unit bounded by perimeter walls.

Fully furnished 2-bedroom 2-bathroom apartment with special Malá Strana character in a building with lift situated in a picturesque cobblestone street. Malostranské Square (tram stop) is a few blocks down, the Charles Bridge and Malostranská metro station are also quite near. There is a spacious living room with fully fitted open plan kitchen and views of the Saint Nicholas Church and the typical red roofs of the surrounding buildings, bedroom with a view of the Castle, and shower bathroom with toilet. Master bedroom is separate with en-suite bathroom with bath tub and toilet. 4th floor, entered from the 3rd floor. Telephone, flat screen TV, Internet and satellite connection, audio entry phone, washer, dryer, dishwasher, microwave. Secure comfortable living on a prestigious address in the area of numerous embassies and steps to the Prague Castle. Water and electricity are billed separately.