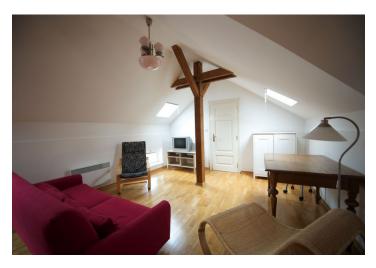

\* Area of the unit according to the Civil Code. The area consists of the sum total area of the entire unit bounded by perimeter walls.

Fully furnished 2-bedroom 2-bathroom apartment with special Malá Strana character in a building with lift situated in a picturesque cobblestone street. Malostranské Square (tram stop) is a few blocks down, the Charles Bridge and Malostranská metro station are also quite near. There is a spacious living room with fully fitted open plan kitchen and views of the Saint Nicholas Church and the typical red roofs of the surrounding buildings, bedroom with a view of the Castle, and shower bathroom with toilet. Master bedroom is separate with en-suite bathroom with bath tub and toilet. 4th floor, entered from the 3rd floor. Telephone, flat screen TV, Internet and satellite connection, audio entry phone, washer, dryer, dishwasher, microwave. Secure comfortable living on a prestigious address in the area of numerous embassies and steps to the Prague Castle. Water and electricity are billed separately.