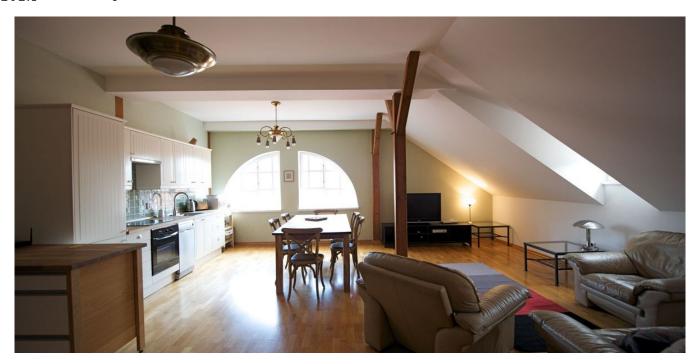

\* Area of the unit according to the Civil Code. The area consists of the sum total area of the entire unit bounded by perimeter walls.

Fully furnished 2-bedroom 2-bathroom apartment with special Malá Strana character in a building with lift situated in a picturesque cobblestone street. Malostranské Square (tram stop) is a few blocks down, the Charles Bridge and Malostranská metro station are also quite near. There is a spacious living room with fully fitted open plan kitchen and views of the Saint Nicholas Church and the typical red roofs of the surrounding buildings, bedroom with a view of the Castle, and shower bathroom with toilet. Master bedroom is separate with en-suite bathroom with bath tub and toilet. 4th floor, entered from the 3rd floor. Telephone, flat screen TV, Internet and satellite connection, audio entry phone, washer, dryer, dishwasher, microwave. Secure comfortable living on a prestigious address in the area of numerous embassies and steps to the Prague Castle. Water and electricity are billed separately.