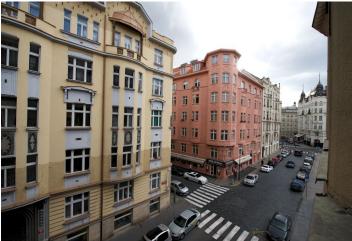

\* Area of the unit according to the Civil Code. The area consists of the sum total area of the entire unit bounded by perimeter walls.

Completely renovated apartment on the 3rd floor of a Cubist building a few steps from the prestigious Pařížská street, yet a very quiet residential area. The apartment offers a spacious central hall (20 m<sup>2</sup>), open plan living room with corner kitchen, 2 bedrooms (1 bedroom facing the peaceful courtyard), bathroom and guest toilet. Custom made kitchen was designed by the architect Kobera who was inspired by the cubist details on the facade. The kitchen is fully equipped with Siemens appliances (fridge, freezer, dishwasher, coffee maker, microwave oven, ceramic stove top, fan oven etc.), with work top made of African marble. The apartment is pre-wired for the intelligent home system installation providing easy control of heating, blinds, projection screen, audio system and lighting through an LCD screen or cellphone. The apartment is 113, 4 m<sup>2</sup>. Parking is available on a guarded parking lot or in the Intercontinental Hotel