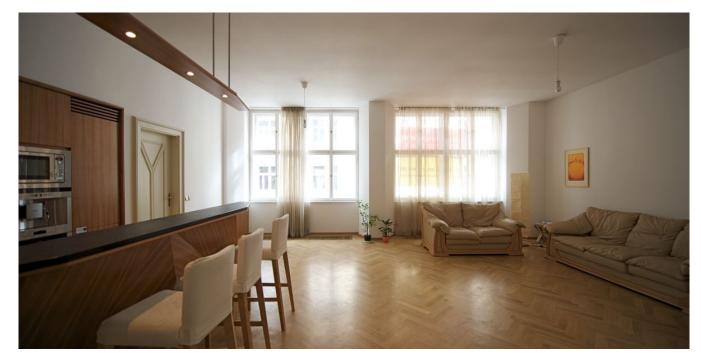

\* Area of the unit according to the Civil Code. The area consists of the sum total area of the entire unit bounded by perimeter walls.

Completely renovated apartment on the 3rd floor of a Cubist building a few steps from the prestigious Pařížská street, yet a very quiet residential area. The apartment offers a spacious central hall (20 m<sup>2</sup>), open plan living room with corner kitchen, 2 bedrooms (1 bedroom facing the peaceful courtyard), bathroom and guest toilet. Custom made kitchen was designed by the architect Kobera who was inspired by the cubist details on the facade. The kitchen is fully equipped with Siemens appliances (fridge, freezer, dishwasher, coffee maker, microwave oven, ceramic stove top, fan oven etc.), with work top made of African marble. The apartment is pre-wired for the intelligent home system installation providing easy control of heating, blinds, projection screen, audio system and lighting through an LCD screen or cellphone. The apartment is 113, 4 m<sup>2</sup>. Parking is available on a guarded parking lot or in the Intercontinental Hotel