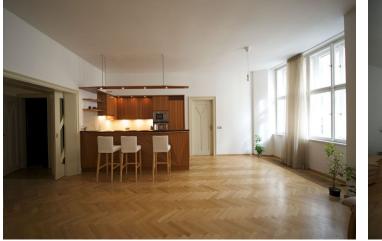

\* Area of the unit according to the Civil Code. The area consists of the sum total area of the entire unit bounded by perimeter walls.

Completely renovated apartment on the 3rd floor of a Cubist building a few steps from the prestigious Pařížská street, yet a very quiet residential area. The apartment offers a spacious central hall (20 m<sup>2</sup>), open plan living room with corner kitchen, 2 bedrooms (1 bedroom facing the peaceful courtyard), bathroom and guest toilet. Custom made kitchen was designed by the architect Kobera who was inspired by the cubist details on the facade. The kitchen is fully equipped with Siemens appliances (fridge, freezer, dishwasher, coffee maker, microwave oven, ceramic stove top, fan oven etc.), with work top made of African marble. The apartment is pre-wired for the intelligent home system installation providing easy control of heating, blinds, projection screen, audio system and lighting through an LCD screen or cellphone. The apartment is 113, 4 m<sup>2</sup>. Parking is available on a guarded parking lot or in the Intercontinental Hotel