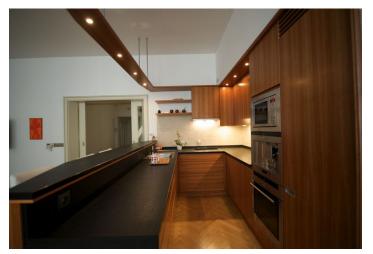

\* Area of the unit according to the Civil Code. The area consists of the sum total area of the entire unit bounded by perimeter walls.

Completely renovated apartment on the 3rd floor of a Cubist building a few steps from the prestigious Pařížská street, yet a very quiet residential area. The apartment offers a spacious central hall (20 m<sup>2</sup>), open plan living room with corner kitchen, 2 bedrooms (1 bedroom facing the peaceful courtyard), bathroom and guest toilet. Custom made kitchen was designed by the architect Kobera who was inspired by the cubist details on the facade. The kitchen is fully equipped with Siemens appliances (fridge, freezer, dishwasher, coffee maker, microwave oven, ceramic stove top, fan oven etc.), with work top made of African marble. The apartment is pre-wired for the intelligent home system installation providing easy control of heating, blinds, projection screen, audio system and lighting through an LCD screen or cellphone. The apartment is 113, 4 m<sup>2</sup>. Parking is available on a guarded parking lot or in the Intercontinental Hotel