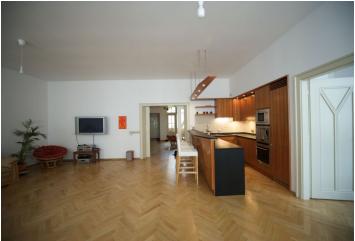

\* Area of the unit according to the Civil Code. The area consists of the sum total area of the entire unit bounded by perimeter walls.

Completely renovated apartment on the 3rd floor of a Cubist building a few steps from the prestigious Pařížská street, yet a very quiet residential area. The apartment offers a spacious central hall (20 m<sup>2</sup>), open plan living room with corner kitchen, 2 bedrooms (1 bedroom facing the peaceful courtyard), bathroom and guest toilet. Custom made kitchen was designed by the architect Kobera who was inspired by the cubist details on the facade. The kitchen is fully equipped with Siemens appliances (fridge, freezer, dishwasher, coffee maker, microwave oven, ceramic stove top, fan oven etc.), with work top made of African marble. The apartment is pre-wired for the intelligent home system installation providing easy control of heating, blinds, projection screen, audio system and lighting through an LCD screen or cellphone. The apartment is 113, 4 m<sup>2</sup>. Parking is available on a guarded parking lot or in the Intercontinental Hotel