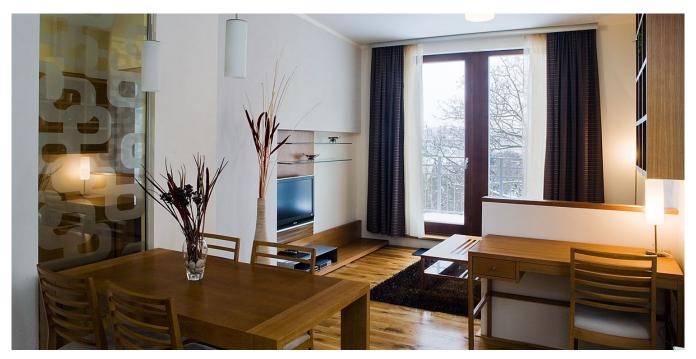

\* Area of the unit according to the Civil Code. The area consists of the sum total area of the entire unit bounded by perimeter walls.

Fully furnished 1-bedroom flat with a balcony situated on the 2nd floor of the Vyšehrad Residence, building "B". Located minutes from the Vyšehrad metro station, line C, a few stations from the city center.

It has fully fitted kitchen open to the dining and living area with access to the balcony with a view of the garden. Then there is a bedroom, bathroom and a separate toilet. The Vyšehrad Residence is targeted at business community who appreciate its comprehensive solutions. The Residence consists of two buildings and the residents can benefit from underground parking, shared reception, fitness and sauna. The in-house Cafe Fresco restaurant as well as the Zen Asian Wellness also add considerably to their comfort of living.

The equipment of the apartment includes Cisco telephone system, satellite LCD TV, DVD player and security safe. The price comprises the Internet, free use of sauna and fitness, exchange of the bed linen and towels, and large cleaning once a week. Energy fees are billed separately.