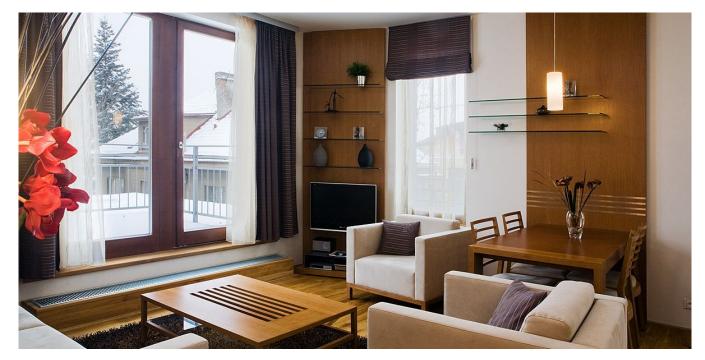

Smartly located, fully furnished 1-bedroom business flat with a balcony situated on the 1st floor of the Vyšehrad Residence, building "B". Located minutes from the Vyšehrad metro station, line C, a few stations from the city center.

It has fully fitted open plan kitchen, dining and living area with access to the terrace providing views of the garden, bathroom, and a separate toilet. The Vyšehrad Residence is targeted at business community who appreciate its comprehensive solutions. The Residence consists of two buildings and the residents can benefit from underground parking, shared reception, fitness and sauna. The in-house Cafe Fresco restaurant as well as the Zen Asian Wellness also add considerably to their comfort of living.

The equipment of the apartment includes Cisco telephone system, satellite LCD TV, DVD player and security safe. The price comprises the Internet, free use of sauna and fitness, exchange of the bed linen and towels, and large cleaning once a week. Energy fees are billed separately.