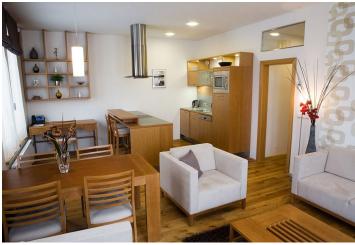

It has fully fitted open plan kitchen, dining and living area with access to the terrace providing views of the garden, bathroom, and a separate toilet. The Vyšehrad Residence is targeted at business community who appreciate its comprehensive solutions. The Residence consists of two buildings and the residents can benefit from underground parking, shared reception, fitness and sauna. The in-house Cafe Fresco restaurant as well as the Zen Asian Wellness also add considerably to their comfort of living.

The equipment of the apartment includes Cisco telephone system, satellite LCD TV, DVD player and security safe. The price comprises the Internet, free use of sauna and fitness, exchange of the bed linen and towels, and large cleaning once a week. Energy fees are billed separately.