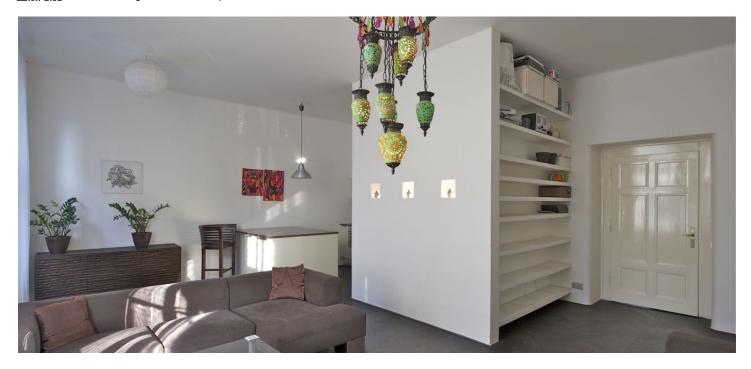

\* Area of the unit according to the Civil Code. The area consists of the sum total area of the entire unit bounded by perimeter walls.

Tastefully furnished renovated 1-bedroom apartment on the ground floor of a reconstructed building from the early 20th century situated in a prestigious street in the Hradčany neighborhood. Minutes from the Letná park and the Prague Castle, a few steps from Hradčanská metro station. With well thought out walk-through layout, the flat has living room with built-in shelves and decorative niches, and fully fitted modern open kitchen with a sliding door to a walk-in closet. From there you can access a nice bathroom with bath tub and then the courtyard facing bedroom with a door to the entry hall. There is a balcony facing the quiet courtyard with a nicely matured garden, separate toilet and storage room. Original renovated parquet floors, floor heating in bathroom and toilet, large windows, washer, dryer, dishwasher, ceramic stove top, top quality combination oven, TV, WiFi, UPC cable, audio entry phone. Well maintained building. Utilities CZK 3000 per month.