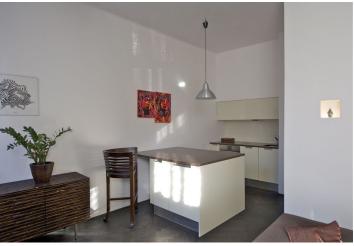

\* Area of the unit according to the Civil Code. The area consists of the sum total area of the entire unit bounded by perimeter walls.

Tastefully furnished renovated 1-bedroom apartment on the ground floor of a reconstructed building from the early 20th century situated in a prestigious street in the Hradčany neighborhood. Minutes from the Letná park and the Prague Castle, a few steps from Hradčanská metro station. With well thought out walk-through layout, the flat has living room with built-in shelves and decorative niches, and fully fitted modern open kitchen with a sliding door to a walk-in closet. From there you can access a nice bathroom with bath tub and then the courtyard facing bedroom with a door to the entry hall. There is a balcony facing the quiet courtyard with a nicely matured garden, separate toilet and storage room. Original renovated parquet floors, floor heating in bathroom and toilet, large windows, washer, dryer, dishwasher, ceramic stove top, top quality combination oven, TV, WiFi, UPC cable, audio entry phone. Well maintained building. Utilities CZK 3000 per month.