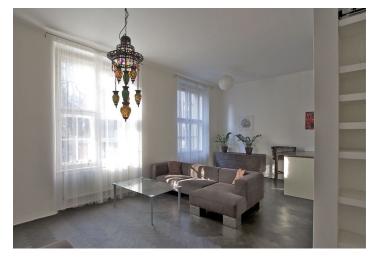

\* Area of the unit according to the Civil Code. The area consists of the sum total area of the entire unit bounded by perimeter walls.

Tastefully furnished renovated 1-bedroom apartment on the ground floor of a reconstructed building from the early 20th century situated in a prestigious street in the Hradčany neighborhood. Minutes from the Letná park and the Prague Castle, a few steps from Hradčanská metro station. With well thought out walk-through layout, the flat has living room with built-in shelves and decorative niches, and fully fitted modern open kitchen with a sliding door to a walk-in closet. From there you can access a nice bathroom with bath tub and then the courtyard facing bedroom with a door to the entry hall. There is a balcony facing the quiet courtyard with a nicely matured garden, separate toilet and storage room. Original renovated parquet floors, floor heating in bathroom and toilet, large windows, washer, dryer, dishwasher, ceramic stove top, top quality combination oven, TV, WiFi, UPC cable, audio entry phone. Well maintained building. Utilities CZK 3000 per month.