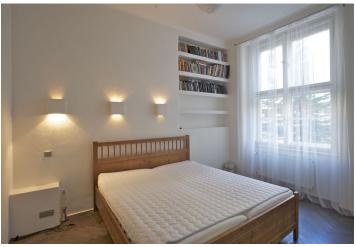

\* Area of the unit according to the Civil Code. The area consists of the sum total area of the entire unit bounded by perimeter walls.

Tastefully furnished renovated 1-bedroom apartment on the ground floor of a reconstructed building from the early 20th century situated in a prestigious street in the Hradčany neighborhood. Minutes from the Letná park and the Prague Castle, a few steps from Hradčanská metro station. With well thought out walk-through layout, the flat has living room with built-in shelves and decorative niches, and fully fitted modern open kitchen with a sliding door to a walk-in closet. From there you can access a nice bathroom with bath tub and then the courtyard facing bedroom with a door to the entry hall. There is a balcony facing the quiet courtyard with a nicely matured garden, separate toilet and storage room. Original renovated parquet floors, floor heating in bathroom and toilet, large windows, washer, dryer, dishwasher, ceramic stove top, top quality combination oven, TV, WiFi, UPC cable, audio entry phone. Well maintained building. Utilities CZK 3000 per month.