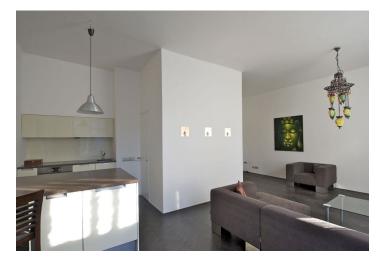

\* Area of the unit according to the Civil Code. The area consists of the sum total area of the entire unit bounded by perimeter walls.

Tastefully furnished renovated 1-bedroom apartment on the ground floor of a reconstructed building from the early 20th century situated in a prestigious street in the Hradčany neighborhood. Minutes from the Letná park and the Prague Castle, a few steps from Hradčanská metro station. With well thought out walk-through layout, the flat has living room with built-in shelves and decorative niches, and fully fitted modern open kitchen with a sliding door to a walk-in closet. From there you can access a nice bathroom with bath tub and then the courtyard facing bedroom with a door to the entry hall. There is a balcony facing the quiet courtyard with a nicely matured garden, separate toilet and storage room. Original renovated parquet floors, floor heating in bathroom and toilet, large windows, washer, dryer, dishwasher, ceramic stove top, top quality combination oven, TV, WiFi, UPC cable, audio entry phone. Well maintained building. Utilities CZK 3000 per month.