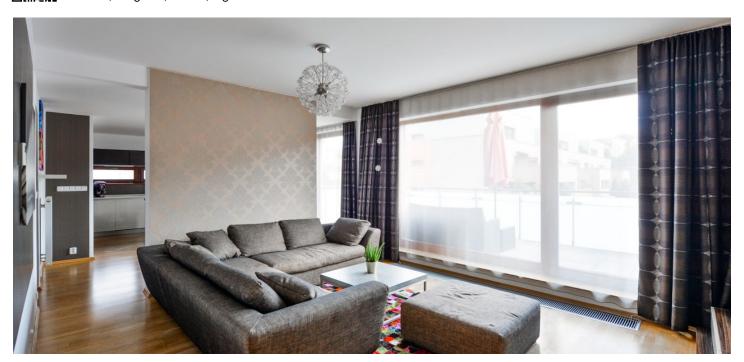

\* Size of the unit according to the Housing Act.
The area consists of the sum total of the internal area of every room.

This fully furnished designer apartment with a large terrace (20 sq. m.) and a balcony is on the 2nd floor of a small modern apartment complex with underground parking, in a quiet part of Michle next to the Botič Stream. A residential area near green Tyršův Hill, the Brumlovka office park, and the Budějovická, Kačerov, and Pankrác metro stations with full amenities in the area, 13 min. by tram to Wenceslas Square.

Furnished with modern Italian furniture, the interior features a living room plus a fully fitted kitchen with a dining area, both with access to the **terrace** equipped with quality garden furniture. In the back section are two bedrooms with a shared **balcony**, a bathroom with a bathtub, bidet, and toilet, and an additional toilet.