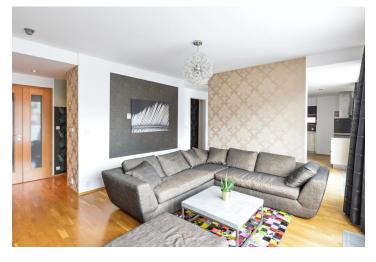

\* Size of the unit according to the Housing Act.
The area consists of the sum total of the internal area of every room.

This fully furnished designer apartment with a large terrace (20 sq. m.) and a balcony is on the 2nd floor of a small modern apartment complex with underground parking, in a quiet part of Michle next to the Botič Stream. A residential area near green Tyršův Hill, the Brumlovka office park, and the Budějovická, Kačerov, and Pankrác metro stations with full amenities in the area, 13 min. by tram to Wenceslas Square.

Furnished with modern Italian furniture, the interior features a living room plus a fully fitted kitchen with a dining area, both with access to the **terrace** equipped with quality garden furniture. In the back section are two bedrooms with a shared **balcony**, a bathroom with a bathtub, bidet, and toilet, and an additional toilet.