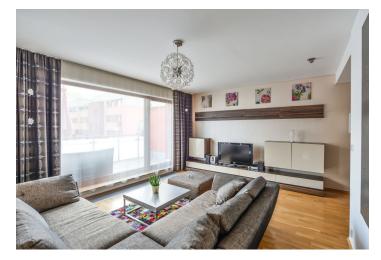

Furnished with modern Italian furniture, the interior features a living room plus a fully fitted kitchen with a dining area, both with access to the **terrace** equipped with quality garden furniture. In the back section are two bedrooms with a shared **balcony**, a bathroom with a bathtub, bidet, and toilet, and an additional toilet.

Built-in wardrobes, French windows, hardwood parquet floors, tiles, TV, O2 trio for TV, telephone and high-speed Internet, WiFi, video entry phone, built-in appliances, security entry door. One garage parking space included.