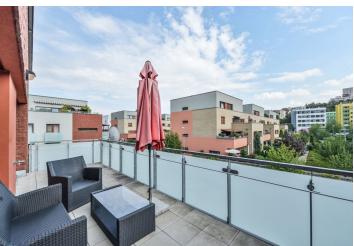

\* Size of the unit according to the Housing Act.
The area consists of the sum total of the internal area of every room.

This fully furnished designer apartment with a large terrace (20 sq. m.) and a balcony is on the 2nd floor of a small modern apartment complex with underground parking, in a quiet part of Michle next to the Botič Stream. A residential area near green Tyršův Hill, the Brumlovka office park, and the Budějovická, Kačerov, and Pankrác metro stations with full amenities in the area, 13 min. by tram to Wenceslas Square.

Furnished with modern Italian furniture, the interior features a living room plus a fully fitted kitchen with a dining area, both with access to the **terrace** equipped with quality garden furniture. In the back section are two bedrooms with a shared **balcony**, a bathroom with a bathtub, bidet, and toilet, and an additional toilet.