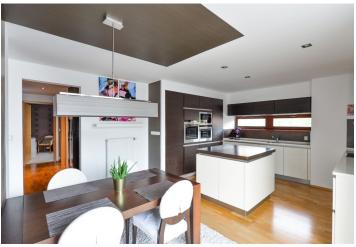

\* Size of the unit according to the Housing Act.
The area consists of the sum total of the internal area of every room.

This fully furnished designer apartment with a large terrace (20 sq. m.) and a balcony is on the 2nd floor of a small modern apartment complex with underground parking, in a quiet part of Michle next to the Botič Stream. A residential area near green Tyršův Hill, the Brumlovka office park, and the Budějovická, Kačerov, and Pankrác metro stations with full amenities in the area, 13 min. by tram to Wenceslas Square.

Furnished with modern Italian furniture, the interior features a living room plus a fully fitted kitchen with a dining area, both with access to the **terrace** equipped with quality garden furniture. In the back section are two bedrooms with a shared **balcony**, a bathroom with a bathtub, bidet, and toilet, and an additional toilet.

Built-in wardrobes, French windows, hardwood parquet floors, tiles, TV, O2 trio for TV, telephone and high-speed Internet, WiFi, video entry phone, built-in appliances, security entry door. One garage parking space included.