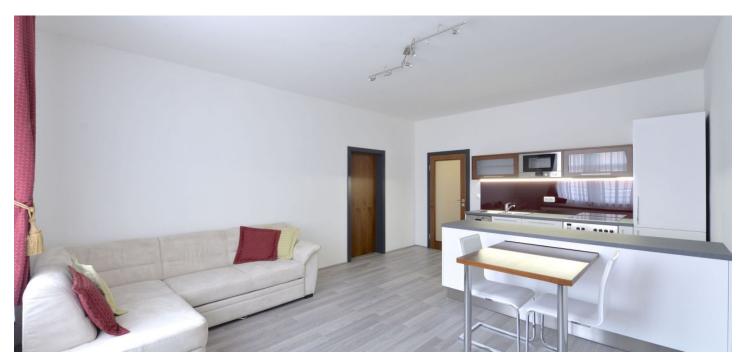

\* Area of the unit according to the Civil Code. The area consists of the sum total area of the entire unit bounded by perimeter walls.

Reconstructed bright, fully furnished 2-bedroom flat on the 4rd floor of a completely reconstructed building with a new lift and security cameras for the main entrance and garage. Located in the Vinohrady neighborhood popular with foreigners and the expat community, minutes to metro and trams at Náměstí Jiřího z Poděbrad Square. Ample shopping, restaurants, cafes and bars in the area (incl. the Flora shopping mall).

There is living room with fully fitted eat-in kitchen with breakfast bar, master bedroom with en-suite shower bathroom with toilet and laundry room with washer, 2nd bedroom/study accessed from the living room, and a separate toilet with sink.

Features include security door, parquet and tile floors, large windows, Villeroy & Boch bathroom fittings and Italian tiles, floor heating in bathroom and WC, dishwasher, flat screen TV, satellite TV connection, alarm, audio entry phone. Shared garden with benches, shared basement storage. Covered parking in the yard at CZK 2500/month. Common building charges and deposit for utilities approx. CZK 3500/month/2 persons.