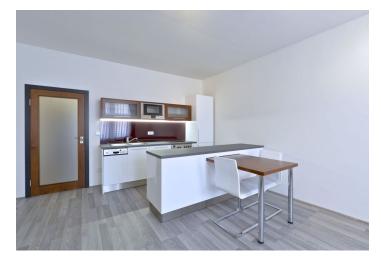

There is living room with fully fitted eat-in kitchen with breakfast bar, master bedroom with en-suite shower bathroom with toilet and laundry room with washer, 2nd bedroom/study accessed from the living room, and a separate toilet with sink.

Features include security door, parquet and tile floors, large windows, Villeroy & Boch bathroom fittings and Italian tiles, floor heating in bathroom and WC, dishwasher, flat screen TV, satellite TV connection, alarm, audio entry phone. Shared garden with benches, shared basement storage. Covered parking in the yard at CZK 2500/month. Common building charges and deposit for utilities approx. CZK 3500/month/2 persons.