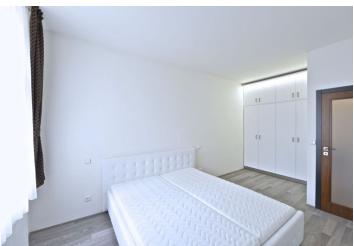

There is living room with fully fitted eat-in kitchen with breakfast bar, master bedroom with en-suite shower bathroom with toilet and laundry room with washer, 2nd bedroom/study accessed from the living room, and a separate toilet with sink.

Features include security door, parquet and tile floors, large windows, Villeroy & Boch bathroom fittings and Italian tiles, floor heating in bathroom and WC, dishwasher, flat screen TV, satellite TV connection, alarm, audio entry phone. Shared garden with benches, shared basement storage. Covered parking in the yard at CZK 2500/month. Common building charges and deposit for utilities approx. CZK 3500/month/2 persons.