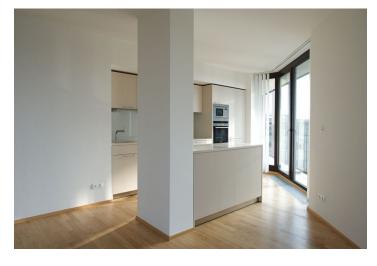

The modern interior is comprised of an open plan kitchen with dining and living area with views of the park-like inner courtyard with children's playgrounds, en-suite bathrooms, and utility room. The terrace is accessed through French doors from all the rooms offering views of the city and the surrounding greenery.