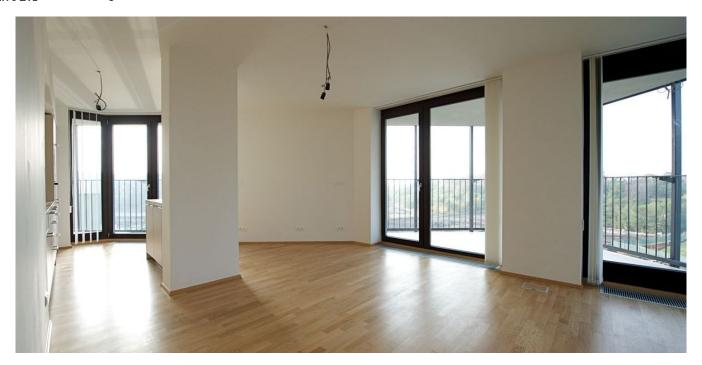

The modern interior is comprised of an open plan kitchen with dining and living area with views of the park-like inner courtyard with children's playgrounds, en-suite bathrooms, and utility room. The terrace is accessed through French doors from all the rooms offering views of the city and the surrounding greenery.

Floor to ceiling windows, vertical blinds, wood floors, security door, Internet and satellite connections, video entry phone, space for a built-in wardrobe in the entry hall. Two lifts, central reception. Building charges and utilities are billed separately.