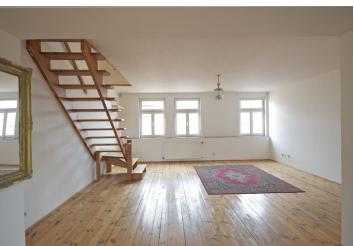

1ST LEVEL: entrance, living/dining area with open kitchen (60 sq.m.), toilet with basin, and a balcony overlooking the inner garden. 2ND LEVEL: has a separate bedroom - 23 m² with built-in wardrobes, bathroom with bath tub and toilet, spacious open living room - 43 m², and terrace with beautiful views of Petřín Hill and the Prague Castle. 3RD LEVEL: is a gallery (with windows) that can be used for a 2nd bedroom for guests. The flat is equipped with wood and tile floors, security door, ceramic stove, dishwasher, fridge and freezer, washer/dryer, telephone line, satellite TV connection, alarm, UPC cable and audio entry phone.