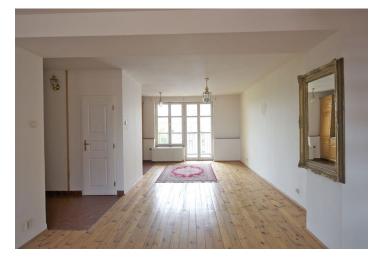

1ST LEVEL: entrance, living/dining area with open kitchen (60 sq.m.), toilet with basin, and a balcony overlooking the inner garden. 2ND LEVEL: has a separate bedroom - 23 m² with built-in wardrobes, bathroom with bath tub and toilet, spacious open living room - 43 m², and terrace with beautiful views of Petřín Hill and the Prague Castle. 3RD LEVEL: is a gallery (with windows) that can be used for a 2nd bedroom for guests. The flat is equipped with wood and tile floors, security door, ceramic stove, dishwasher, fridge and freezer, washer/dryer, telephone line, satellite TV connection, alarm, UPC cable and audio entry phone.