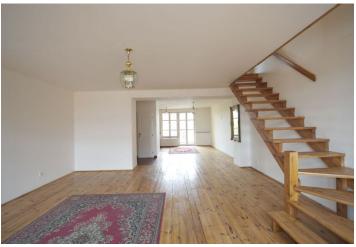

\* Area of the unit according to the Civil Code. The area consists of the sum total area of the entire unit bounded by perimeter walls.

Duplex apartment with a spacious gallery, terrace and balcony, top of a charming 19th century building with a new façade and common garden. Close to public parks and the Náměstí Míru metro station and the center. Fourth floor with lift.

1ST LEVEL: entrance, living/dining area with open kitchen (60 sq.m.), toilet with basin, and a balcony overlooking the inner garden. 2ND LEVEL: has a separate bedroom - 23 m² with built-in wardrobes, bathroom with bath tub and toilet, spacious open living room - 43 m², and terrace with beautiful views of Petřín Hill and the Prague Castle. 3RD LEVEL: is a gallery (with windows) that can be used for a 2nd bedroom for guests. The flat is equipped with wood and tile floors, security door, ceramic stove, dishwasher, fridge and freezer, washer/dryer, telephone line, satellite TV connection, alarm, UPC cable and audio entry phone.