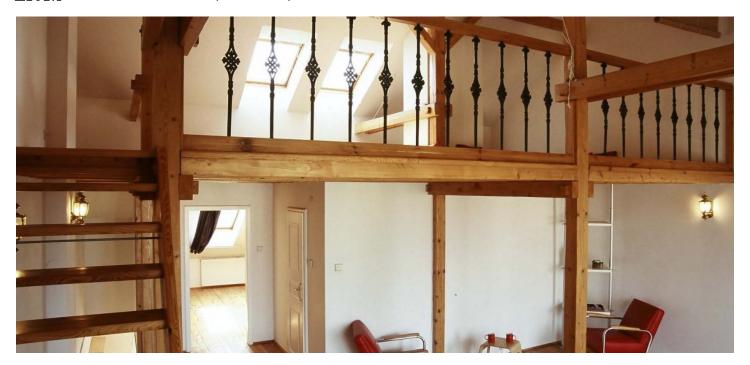

1ST LEVEL: entrance, living/dining area with open kitchen (60 sq.m.), toilet with basin, and a balcony overlooking the inner garden. 2ND LEVEL: has a separate bedroom - 23 m² with built-in wardrobes, bathroom with bath tub and toilet, spacious open living room - 43 m², and terrace with beautiful views of Petřín Hill and the Prague Castle. 3RD LEVEL: is a gallery (with windows) that can be used for a 2nd bedroom for guests. The flat is equipped with wood and tile floors, security door, ceramic stove, dishwasher, fridge and freezer, washer/dryer, telephone line, satellite TV connection, alarm, UPC cable and audio entry phone.