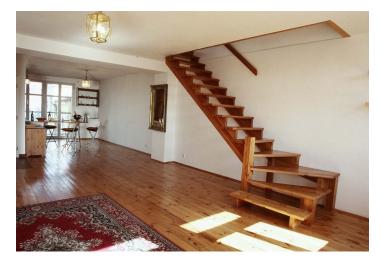

1ST LEVEL: entrance, living/dining area with open kitchen (60 sq.m.), toilet with basin, and a balcony overlooking the inner garden. 2ND LEVEL: has a separate bedroom - 23 m² with built-in wardrobes, bathroom with bath tub and toilet, spacious open living room - 43 m², and terrace with beautiful views of Petřín Hill and the Prague Castle. 3RD LEVEL: is a gallery (with windows) that can be used for a 2nd bedroom for guests. The flat is equipped with wood and tile floors, security door, ceramic stove, dishwasher, fridge and freezer, washer/dryer, telephone line, satellite TV connection, alarm, UPC cable and audio entry phone.