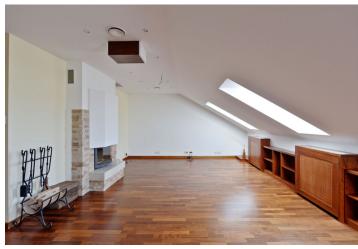

\* Area of the unit according to the Civil Code. The area consists of the sum total area of the entire unit bounded by perimeter walls.

Largely benefiting from a 125 m² roof terrace and a double Jacuzzi, this partly furnished spacious 1-bedroom attic flat is situated on the 5th floor of a renovated traditional building with a lift in a beautiful tree-lined street. Located in the popular residential neighborhood of Vinohrady with quality restaurants, cafes and entertainment venues and very good connections to the city center - within walking distance of Náměstí Míru metro station and trams.

The interior features one bedroom with built-in wardrobes and an open bathroom incl. a jacuzzi for two, walk-in shower and a sink, there is a spacious living room with a fireplace and dining area, a fully fitted open kitchen, toilet, utility room, and entry hall with built-in storage. The terrace is accessed through a circular staircase and it provides panoramic views of Prague including the Prague Castle and Petřín Hill.

Full air-conditioning, wood parquet floors, heated tile floors, security door, gas boiler, washer, dishwasher, coffee machine, alarm, video entry phone, chip entry to the building, cellar. Garage parking available in the building opposite, at an extra charge. Monthly deposit for building charges and utilities CZK 4000 per month. Available from October 2016.