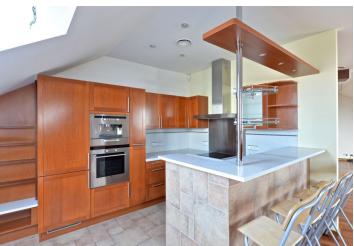

The interior features one bedroom with built-in wardrobes and an open bathroom incl. a jacuzzi for two, walk-in shower and a sink, there is a spacious living room with a fireplace and dining area, a fully fitted open kitchen, toilet, utility room, and entry hall with built-in storage. The terrace is accessed through a circular staircase and it provides panoramic views of Prague including the Prague Castle and Petřín Hill.

Full air-conditioning, wood parquet floors, heated tile floors, security door, gas boiler, washer, dishwasher, coffee machine, alarm, video entry phone, chip entry to the building, cellar. Garage parking available in the building opposite, at an extra charge. Monthly deposit for building charges and utilities CZK 4000 per month. Available from October 2016.