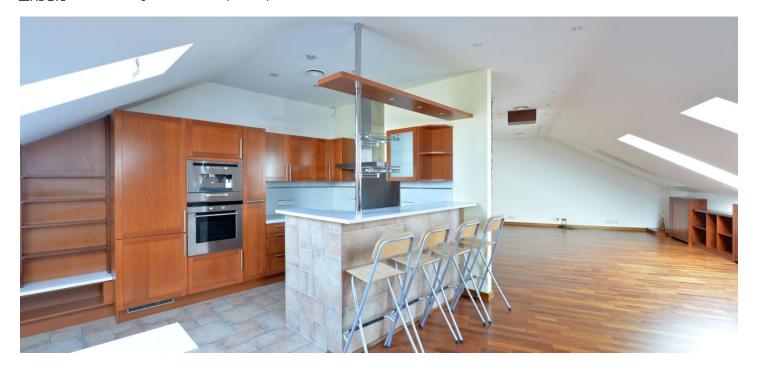

\* Area of the unit according to the Civil Code. The area consists of the sum total area of the entire unit bounded by perimeter walls.

Largely benefiting from a 125 m² roof terrace and a double Jacuzzi, this partly furnished spacious 1-bedroom attic flat is situated on the 5th floor of a renovated traditional building with a lift in a beautiful tree-lined street. Located in the popular residential neighborhood of Vinohrady with quality restaurants, cafes and entertainment venues and very good connections to the city center - within walking distance of Náměstí Míru metro station and trams.

The interior features one bedroom with built-in wardrobes and an open bathroom incl. a jacuzzi for two, walk-in shower and a sink, there is a spacious living room with a fireplace and dining area, a fully fitted open kitchen, toilet, utility room, and entry hall with built-in storage. The terrace is accessed through a circular staircase and it provides panoramic views of Prague including the Prague Castle and Petřín Hill.

Full air-conditioning, wood parquet floors, heated tile floors, security door, gas boiler, washer, dishwasher, coffee machine, alarm, video entry phone, chip entry to the building, cellar. Garage parking available in the building opposite, at an extra charge. Monthly deposit for building charges and utilities CZK 4000 per month. Available from October 2016.