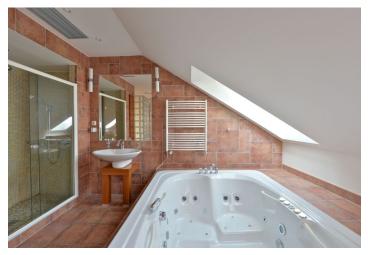

\* Area of the unit according to the Civil Code. The area consists of the sum total area of the entire unit bounded by perimeter walls.

Largely benefiting from a 125 m² roof terrace and a double Jacuzzi, this partly furnished spacious 1-bedroom attic flat is situated on the 5th floor of a renovated traditional building with a lift in a beautiful tree-lined street. Located in the popular residential neighborhood of Vinohrady with quality restaurants, cafes and entertainment venues and very good connections to the city center - within walking distance of Náměstí Míru metro station and trams.

The interior features one bedroom with built-in wardrobes and an open bathroom incl. a jacuzzi for two, walk-in shower and a sink, there is a spacious living room with a fireplace and dining area, a fully fitted open kitchen, toilet, utility room, and entry hall with built-in storage. The terrace is accessed through a circular staircase and it provides panoramic views of Prague including the Prague Castle and Petřín Hill.