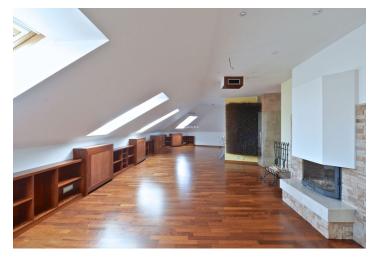

The interior features one bedroom with built-in wardrobes and an open bathroom incl. a jacuzzi for two, walk-in shower and a sink, there is a spacious living room with a fireplace and dining area, a fully fitted open kitchen, toilet, utility room, and entry hall with built-in storage. The terrace is accessed through a circular staircase and it provides panoramic views of Prague including the Prague Castle and Petřín Hill.