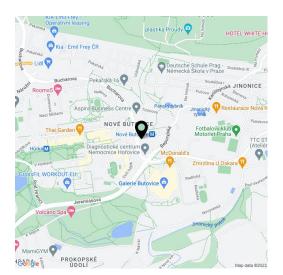

#### Location:

Modern office building in established business location, situated at the metro station Nové Butovice (line B), 10 minute drive from Ruzyně Airport and 20 minutes from city center. Good connectivity to D5 highways and Prague ring-road.