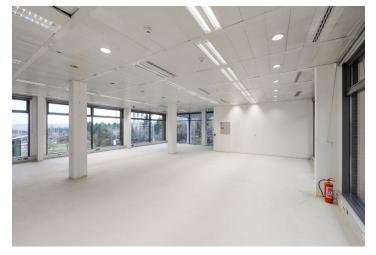

## Rented

Office space for lease on the 2nd floor in an administrative building located in Prague 5. Flexible office space layout (open plan/cellular offices) offering plenty of daylight and beautiful views. The business park setting is defined by attractive landscaping and greenery. Onsite restaurant and cafe available. The Galerie Nové Butovice shopping center is within walking distance, while the Zličín shopping center is just 5 minutes by car or metro.

### **Features and Services:**

Reduced ceilings with LED lights

Heating and cooling provided by a four-pipe fan coil system

Connection to central air-conditioning with sufficient capacity

Openable windows