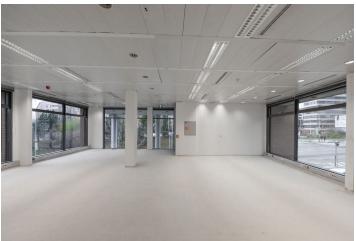

## Rented

Office space for lease on the 2nd floor in an administrative building located in Prague 5. Flexible office space layout (open plan/cellular offices) offering plenty of daylight and beautiful views. The business park setting is defined by attractive landscaping and greenery. Onsite restaurant and cafe available. The Galerie Nové Butovice shopping center is within walking distance, while the Zličín shopping center is just 5 minutes by car or metro.

### **Features and Services:**

Reduced ceilings with LED lights

Heating and cooling provided by a four-pipe fan coil system

Connection to central air-conditioning with sufficient capacity

Openable windows