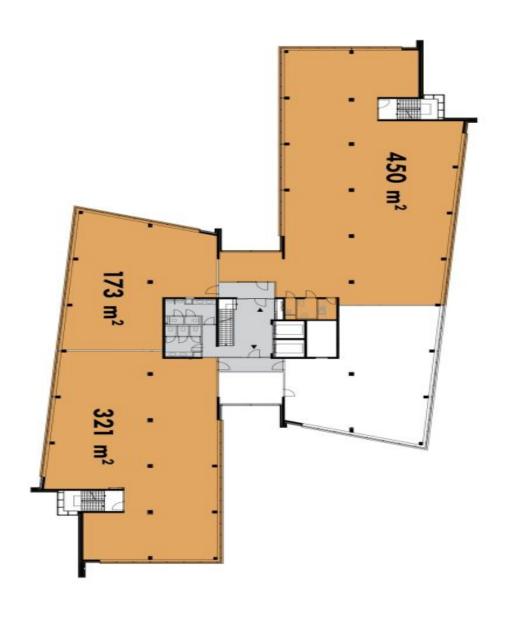

## Office space

Prague 5, Bucharova

| Service price    | 140 CZK monthly per m² |
|------------------|------------------------|
| Available area   | 197 m²                 |
| Cellar           | -                      |
| Parking          | EUR 100 / ps / month   |
| PENB             | G                      |
| Reference number | 4915                   |

## Rented

Office space for lease on the 2nd floor in an administrative building located in Prague 5. Flexible office space layout (open plan/cellular offices) offering plenty of daylight and beautiful views. The business park setting is defined by attractive landscaping and greenery. Onsite restaurant and cafe available. The Galerie Nové Butovice shopping center is within walking distance, while the Zličín shopping center is just 5 minutes by car or metro.