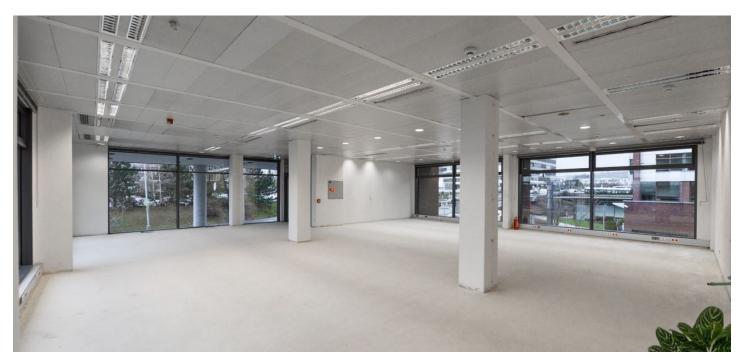

## Rented

Office space for lease on the 2nd floor in an administrative building located in Prague 5. Flexible office space layout (open plan/cellular offices) offering plenty of daylight and beautiful views. The business park setting is defined by attractive landscaping and greenery. Onsite restaurant and cafe available. The Galerie Nové Butovice shopping center is within walking distance, while the Zličín shopping center is just 5 minutes by car or metro.

### **Features and Services:**

Reduced ceilings with LED lights

Heating and cooling provided by a four-pipe fan coil system

Connection to central air-conditioning with sufficient capacity

Openable windows