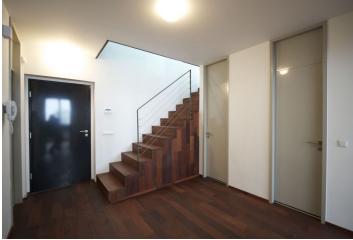

Stylishly designed 3-bedroom 2-bathroom split-level atelier with 2 terraces situated on the 2nd and 3rd floors of a completely renovated industrial building from 1898. Located in a dynamically developing area of Prague 7 with good connections to the city center. The upper floor features a living room with access to the terrace, fully fitted kitchen, one bedroom and a bathroom. The lower level holds two bedrooms, 2nd terrace, spacious bathroom, walk-in closet, storage room, and a guest toilet. Basement storage space available. The entire building was designed by the prestigious Olgoj Chorchoj architectural studio, and transformed into a multifunctional building offering a café, gallery, ateliers, offices, shops, apartments and garage parking. Monthly deposit for services and utilities (reception, water, electricity, heating) CZK 9.225. Can be rented as an office.