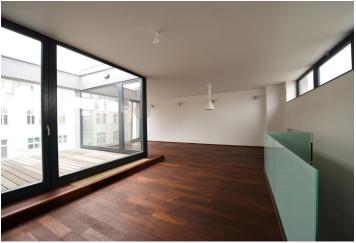

Stylishly designed 3-bedroom 2-bathroom split-level atelier with 2 terraces situated on the 2nd and 3rd floors of a completely renovated industrial building from 1898. Located in a dynamically developing area of Prague 7 with good connections to the city center. The upper floor features a living room with access to the terrace, fully fitted kitchen, one bedroom and a bathroom. The lower level holds two bedrooms, 2nd terrace, spacious bathroom, walk-in closet, storage room, and a guest toilet. Basement storage space available. The entire building was designed by the prestigious Olgoj Chorchoj architectural studio, and transformed into a multifunctional building offering a café, gallery, ateliers, offices, shops, apartments and garage parking. Monthly deposit for services and utilities (reception, water, electricity, heating) CZK 9.225. Can be rented as an office.