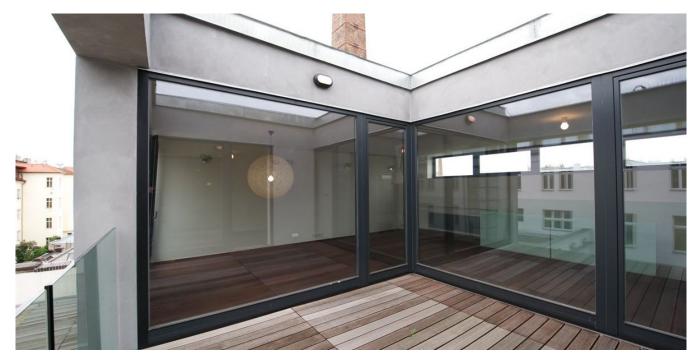

Stylishly designed 3-bedroom 2-bathroom split-level atelier with 2 terraces situated on the 2nd and 3rd floors of a completely renovated industrial building from 1898. Located in a dynamically developing area of Prague 7 with good connections to the city center. The upper floor features a living room with access to the terrace, fully fitted kitchen, one bedroom and a bathroom. The lower level holds two bedrooms, 2nd terrace, spacious bathroom, walk-in closet, storage room, and a guest toilet. Basement storage space available. The entire building was designed by the prestigious Olgoj Chorchoj architectural studio, and transformed into a multifunctional building offering a café, gallery, ateliers, offices, shops, apartments and garage parking. Monthly deposit for services and utilities (reception, water, electricity, heating) CZK 9.225. Can be rented as an office.