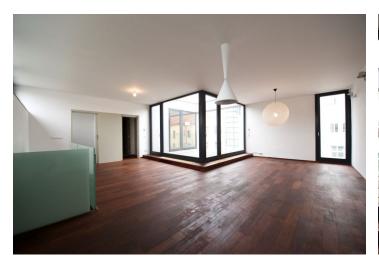

Stylishly designed 3-bedroom 2-bathroom split-level atelier with 2 terraces situated on the 2nd and 3rd floors of a completely renovated industrial building from 1898. Located in a dynamically developing area of Prague 7 with good connections to the city center. The upper floor features a living room with access to the terrace, fully fitted kitchen, one bedroom and a bathroom. The lower level holds two bedrooms, 2nd terrace, spacious bathroom, walk-in closet, storage room, and a guest toilet. Basement storage space available. The entire building was designed by the prestigious Olgoj Chorchoj architectural studio, and transformed into a multifunctional building offering a café, gallery, ateliers, offices, shops, apartments and garage parking. Monthly deposit for services and utilities (reception, water, electricity, heating) CZK 9.225. Can be rented as an office.