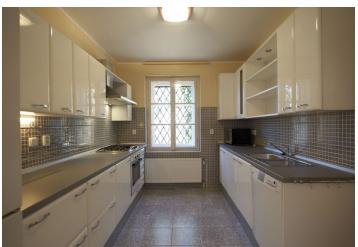

Ground floor: entry hall, living room with fully fitted kitchen (separated by a partition), 2 bedrooms, shower bathroom with toilet. First floor: gallery, 2 bedrooms with French doors leading to balcony, bathroom with bath tub and toilet.

Green views, washer, dryer, dishwasher, microwave, telephone line, satellite connection. Remote controled entry gate. Bus connections to metro (10 minutes by walk). Quiet and secure living in the middle of nature yet with all amenities in the near vicinity. Bilingual (English and Czech) Monty preschool just moments away, good connections to the British international school in Modřany (school bus route). Deposit for common building charges approx. CZK 1500/month. Utilities will be transfered to the tenant.