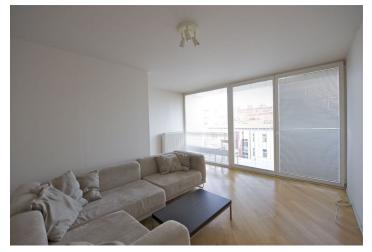

\* Area of the unit according to the Civil Code. The area consists of the sum total area of the entire unit bounded by perimeter walls.

Furnished 3-bedroom 2-bathroom split level attic apartment with a courtyard facing terrace on the 7th floor of a partly reconstructed building with lift. Located in a quiet residential neighborhood moments from the Riegrovy sady park, a 10 minute walk to Wenceslas Square, a minute from Jiřího z Poděbrad metro station, close to shopping and other services at the Pavilion shopping center. Downstairs is an open plan living room with floor-to-ceiling windows leading to the terrace, fitted kitchen area and dining room, a separate bedroom with en-suite shower bathroom, and extra toilet. Upstairs are two bedrooms and a bathroom with bath tub. Toilet and bidet in each bathroom. Other features include parquet floors, washer, dishwasher, blinds, UPC cable TV connection, Internet, audio entry phone, and alarm. Utilities and common charges are billed separately. Short term