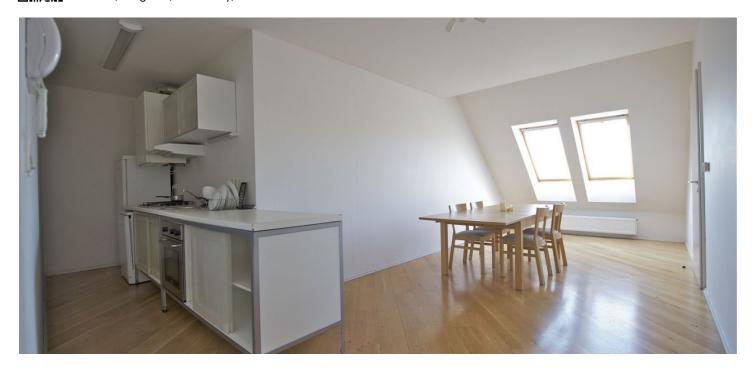

\* Area of the unit according to the Civil Code. The area consists of the sum total area of the entire unit bounded by perimeter walls.

Furnished 3-bedroom 2-bathroom split level attic apartment with a courtyard facing terrace on the 7th floor of a partly reconstructed building with lift. Located in a quiet residential neighborhood moments from the Riegrovy sady park, a 10 minute walk to Wenceslas Square, a minute from Jiřího z Poděbrad metro station, close to shopping and other services at the Pavilion shopping center. Downstairs is an open plan living room with floor-to-ceiling windows leading to the terrace, fitted kitchen area and dining room, a separate bedroom with en-suite shower bathroom, and extra toilet. Upstairs are two bedrooms and a bathroom with bath tub. Toilet and bidet in each bathroom. Other features include parquet floors, washer, dishwasher, blinds, UPC cable TV connection, Internet, audio entry phone, and alarm. Utilities and common charges are billed separately. Short term