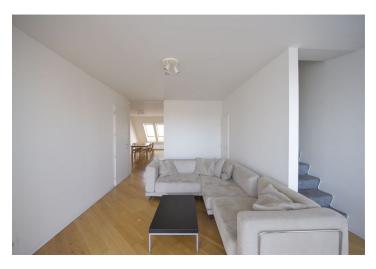

\* Area of the unit according to the Civil Code. The area consists of the sum total area of the entire unit bounded by perimeter walls.

Furnished 3-bedroom 2-bathroom split level attic apartment with a courtyard facing terrace on the 7th floor of a partly reconstructed building with lift. Located in a quiet residential neighborhood moments from the Riegrovy sady park, a 10 minute walk to Wenceslas Square, a minute from Jiřího z Poděbrad metro station, close to shopping and other services at the Pavilion shopping center. Downstairs is an open plan living room with floor-to-ceiling windows leading to the terrace, fitted kitchen area and dining room, a separate bedroom with en-suite shower bathroom, and extra toilet. Upstairs are two bedrooms and a bathroom with bath tub. Toilet and bidet in each bathroom. Other features include parquet floors, washer, dishwasher, blinds, UPC cable TV connection, Internet, audio entry phone, and alarm. Utilities and common charges are billed separately. Short term