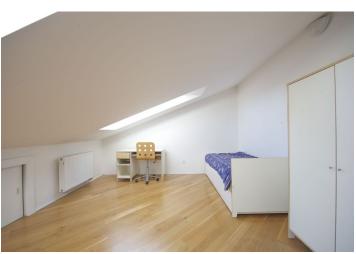

\* Area of the unit according to the Civil Code. The area consists of the sum total area of the entire unit bounded by perimeter walls.

Furnished 3-bedroom 2-bathroom split level attic apartment with a courtyard facing terrace on the 7th floor of a partly reconstructed building with lift. Located in a quiet residential neighborhood moments from the Riegrovy sady park, a 10 minute walk to Wenceslas Square, a minute from Jiřího z Poděbrad metro station, close to shopping and other services at the Pavilion shopping center. Downstairs is an open plan living room with floor-to-ceiling windows leading to the terrace, fitted kitchen area and dining room, a separate bedroom with en-suite shower bathroom, and extra toilet. Upstairs are two bedrooms and a bathroom with bath tub. Toilet and bidet in each bathroom. Other features include parquet floors, washer, dishwasher, blinds, UPC cable TV connection, Internet, audio entry phone, and alarm. Utilities and common charges are billed separately. Short term