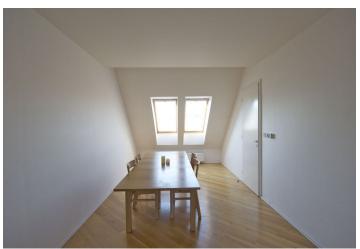

\* Area of the unit according to the Civil Code. The area consists of the sum total area of the entire unit bounded by perimeter walls.

Furnished 3-bedroom 2-bathroom split level attic apartment with a courtyard facing terrace on the 7th floor of a partly reconstructed building with lift. Located in a quiet residential neighborhood moments from the Riegrovy sady park, a 10 minute walk to Wenceslas Square, a minute from Jiřího z Poděbrad metro station, close to shopping and other services at the Pavilion shopping center. Downstairs is an open plan living room with floor-to-ceiling windows leading to the terrace, fitted kitchen area and dining room, a separate bedroom with en-suite shower bathroom, and extra toilet. Upstairs are two bedrooms and a bathroom with bath tub. Toilet and bidet in each bathroom. Other features include parquet floors, washer, dishwasher, blinds, UPC cable TV connection, Internet, audio entry phone, and alarm. Utilities and common charges are billed separately. Short term