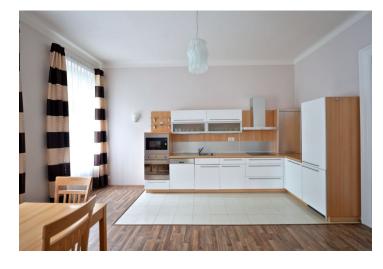

The interior includes a spacious fully fitted eat-in kitchen, a bright corner living room with balcony access, three separate bedrooms (two of them are also interconnected), shower bathroom with toilet, a large bathroom with massage bath tub, bidet and toilet, entry hall with large built-in wardrobes, walk-in closet, and utility room.