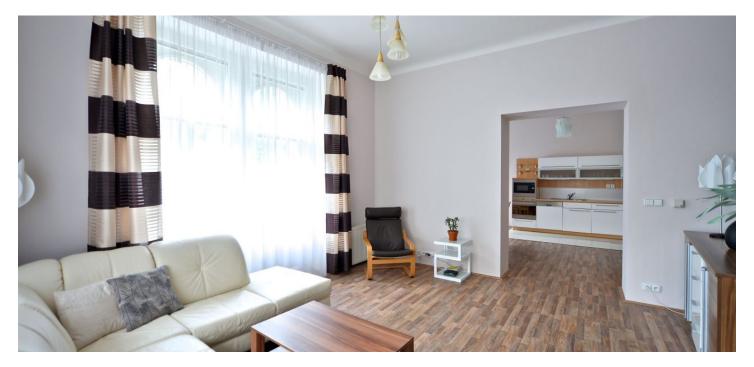

\* Area of the unit according to the Civil Code. The area consists of the sum total area of the entire unit bounded by perimeter walls.

Fully renovated fully furnished 3-bedroom 2-bathroom flat with a balcony and preserved original details, on the first floor of a reconstructed traditional building with a lift. Located in the popular Vinohrady residential neighborhood, just steps from the Riegrovy sady park, and within walking distance of Jiřího z Poděbrad metro station and Wenceslas Square.

The interior includes a spacious fully fitted eat-in kitchen, a bright corner living room with balcony access, three separate bedrooms (two of them are also interconnected), shower bathroom with toilet, a large bathroom with massage bath tub, bidet and toilet, entry hall with large built-in wardrobes, walk-in closet, and utility room.

Parquet and tile floors, security entry door, high ceilings, floor heating in the bathrooms, blinds, gas boiler, washer, dryer, dishwasher, wine cooler, TV, satellite connection, UPC cable, audio entry phone. Common building charges and utilities approx. CZK 6000/month (for two persons). Short term possible at a higher rent. Available from April, 2015.