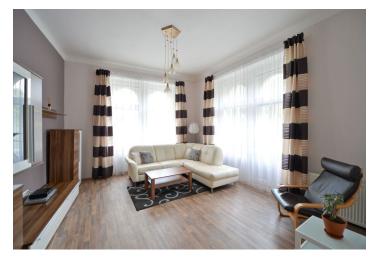

The interior includes a spacious fully fitted eat-in kitchen, a bright corner living room with balcony access, three separate bedrooms (two of them are also interconnected), shower bathroom with toilet, a large bathroom with massage bath tub, bidet and toilet, entry hall with large built-in wardrobes, walk-in closet, and utility room.