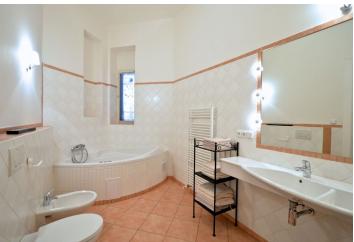

The interior includes a spacious fully fitted eat-in kitchen, a bright corner living room with balcony access, three separate bedrooms (two of them are also interconnected), shower bathroom with toilet, a large bathroom with massage bath tub, bidet and toilet, entry hall with large built-in wardrobes, walk-in closet, and utility room.

Parquet and tile floors, security entry door, high ceilings, floor heating in the bathrooms, blinds, gas boiler, washer, dryer, dishwasher, wine cooler, TV, satellite connection, UPC cable, audio entry phone. Common building charges and utilities approx. CZK 6000/month (for two persons). Short term possible at a higher rent. Available from April, 2015.