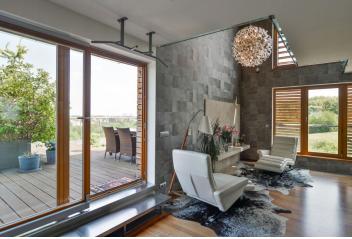

Modern two-level apartment with a spacious terrace situated on the top floor of a new residential project surrounded by greenery. Great location on a hill offering stunning views of the city center. Kindergarten and primary school close by (approx. 200 m). The lower floor consists of a living room with dining area and kitchen, access to the large southeast oriented terrace with whirlpool, and a guest bathroom. The upper floor offers an open-plan gallery with home office, 2 bedrooms, 2 en-suite bathrooms and walkthough closet. The equipment includes Italian marble floors, Merbau wood floors, Hansgrohe and Villeroy&Boch bathroom fittings, outdoor wooden blinds, Poggenpohl kitchen, floor heating in bathrooms, fireplace, air conditioning, air recovery system, video entry phone. The purchase price includes all equipment and furnishing, 2 garage parking spaces and a cellar. Interior 120 m<sup>2</sup>, terrace 50 m<sup>2</sup>.