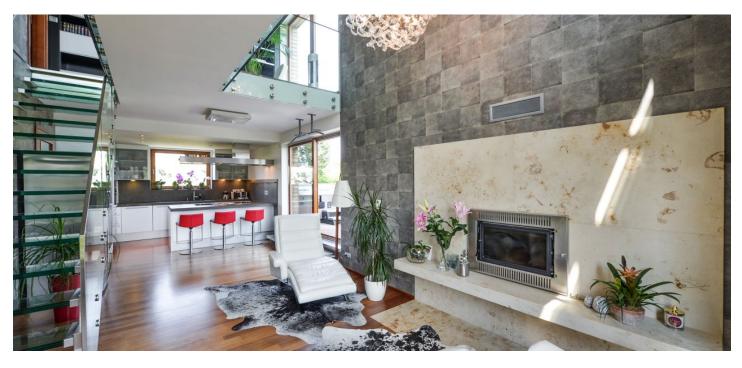

Modern two-level apartment with a spacious terrace situated on the top floor of a new residential project surrounded by greenery. Great location on a hill offering stunning views of the city center. Kindergarten and primary school close by (approx. 200 m). The lower floor consists of a living room with dining area and kitchen, access to the large southeast oriented terrace with whirlpool, and a guest bathroom. The upper floor offers an open-plan gallery with home office, 2 bedrooms, 2 en-suite bathrooms and walkthough closet. The equipment includes Italian marble floors, Merbau wood floors, Hansgrohe and Villeroy&Boch bathroom fittings, outdoor wooden blinds, Poggenpohl kitchen, floor heating in bathrooms, fireplace, air conditioning, air recovery system, video entry phone. The purchase price includes all equipment and furnishing, 2 garage parking spaces and a cellar. Interior 120 m<sup>2</sup>, terrace 50 m<sup>2</sup>.