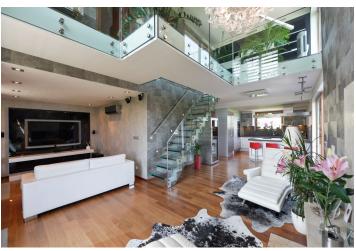

Modern two-level apartment with a spacious terrace situated on the top floor of a new residential project surrounded by greenery. Great location on a hill offering stunning views of the city center. Kindergarten and primary school close by (approx. 200 m). The lower floor consists of a living room with dining area and kitchen, access to the large southeast oriented terrace with whirlpool, and a guest bathroom. The upper floor offers an open-plan gallery with home office, 2 bedrooms, 2 en-suite bathrooms and walkthough closet. The equipment includes Italian marble floors, Merbau wood floors, Hansgrohe and Villeroy&Boch bathroom fittings, outdoor wooden blinds, Poggenpohl kitchen, floor heating in bathrooms, fireplace, air conditioning, air recovery system, video entry phone. The purchase price includes all equipment and furnishing, 2 garage parking spaces and a cellar. Interior 120 m<sup>2</sup>, terrace 50 m<sup>2</sup>.