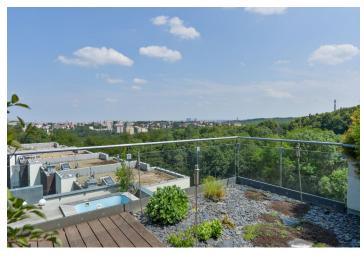

Modern two-level apartment with a spacious terrace situated on the top floor of a new residential project surrounded by greenery. Great location on a hill offering stunning views of the city center. Kindergarten and primary school close by (approx. 200 m). The lower floor consists of a living room with dining area and kitchen, access to the large southeast oriented terrace with whirlpool, and a guest bathroom. The upper floor offers an open-plan gallery with home office, 2 bedrooms, 2 en-suite bathrooms and walkthough closet. The equipment includes Italian marble floors, Merbau wood floors, Hansgrohe and Villeroy&Boch bathroom fittings, outdoor wooden blinds, Poggenpohl kitchen, floor heating in bathrooms, fireplace, air conditioning, air recovery system, video entry phone. The purchase price includes all equipment and furnishing, 2 garage parking spaces and a cellar. Interior 120 m<sup>2</sup>, terrace 50 m<sup>2</sup>.