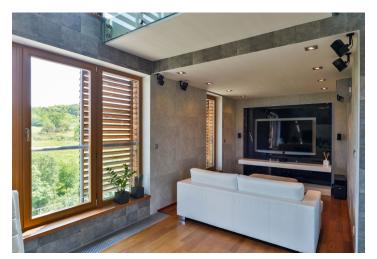

Modern two-level apartment with a spacious terrace situated on the top floor of a new residential project surrounded by greenery. Great location on a hill offering stunning views of the city center. Kindergarten and primary school close by (approx. 200 m). The lower floor consists of a living room with dining area and kitchen, access to the large southeast oriented terrace with whirlpool, and a guest bathroom. The upper floor offers an open-plan gallery with home office, 2 bedrooms, 2 en-suite bathrooms and walkthough closet. The equipment includes Italian marble floors, Merbau wood floors, Hansgrohe and Villeroy&Boch bathroom fittings, outdoor wooden blinds, Poggenpohl kitchen, floor heating in bathrooms, fireplace, air conditioning, air recovery system, video entry phone. The purchase price includes all equipment and furnishing, 2 garage parking spaces and a cellar. Interior 120 m<sup>2</sup>, terrace 50 m<sup>2</sup>.