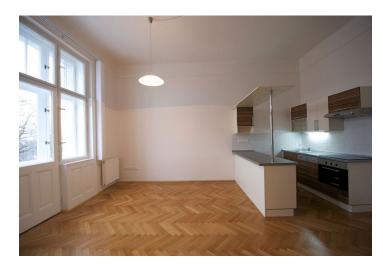

With preserved original details, the flat has a spacious central entry hall accessing all the rooms, fully fitted new eat-in kitchen with balcony facing the park, living room with a Dutch stove and bay window, bedrooms facing the courtyard garden, one with a walk-in closet, bathroom with bath tub, separate toilet, pantry, and a large walk-in closet/storage room.