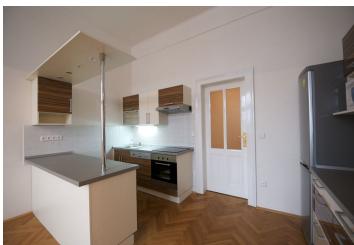

With preserved original details, the flat has a spacious central entry hall accessing all the rooms, fully fitted new eat-in kitchen with balcony facing the park, living room with a Dutch stove and bay window, bedrooms facing the courtyard garden, one with a walk-in closet, bathroom with bath tub, separate toilet, pantry, and a large walk-in closet/storage room.