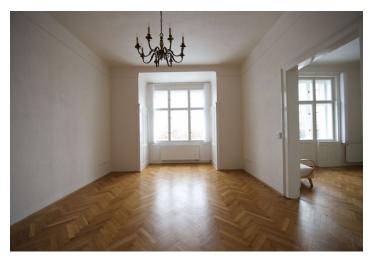

With preserved original details, the flat has a spacious central entry hall accessing all the rooms, fully fitted new eat-in kitchen with balcony facing the park, living room with a Dutch stove and bay window, bedrooms facing the courtyard garden, one with a walk-in closet, bathroom with bath tub, separate toilet, pantry, and a large walk-in closet/storage room.

UPC cable points for TV and the Internet in all rooms, telephone line, independent gas heating, parquet floors, renovated interior doors, security bar on entry door, washer, dishwasher, microwave. Shared courtyard garden with a pergola available. Monthly common building charges CZK 500/person/month. Utilities will be transferred to the tenant's name. Available from February 2016.