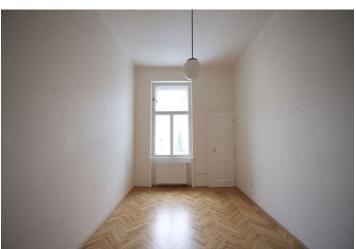

\* Area of the unit according to the Civil Code. The area consists of the sum total area of the entire unit bounded by perimeter walls.

Newly refurbished flat with a balcony overlooking the Prague Castle panorama, on the 2nd floor in an Art Nouveau building with a lift. Located steps to Riegrovy Sady Park, a 5 minute walk from metro and trams.

With preserved original details, the flat has a spacious central entry hall accessing all the rooms, fully fitted new eat-in kitchen with balcony facing the park, living room with a Dutch stove and bay window, bedrooms facing the courtyard garden, one with a walk-in closet, bathroom with bath tub, separate toilet, pantry, and a large walk-in closet/storage room.

UPC cable points for TV and the Internet in all rooms, telephone line, independent gas heating, parquet floors, renovated interior doors, security bar on entry door, washer, dishwasher, microwave. Shared courtyard garden with a pergola available. Monthly common building charges CZK 500/person/month. Utilities will be transferred to the tenant's name. Available from February 2016.