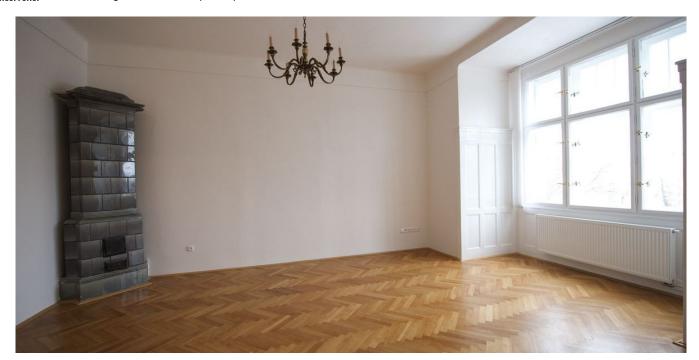

With preserved original details, the flat has a spacious central entry hall accessing all the rooms, fully fitted new eat-in kitchen with balcony facing the park, living room with a Dutch stove and bay window, bedrooms facing the courtyard garden, one with a walk-in closet, bathroom with bath tub, separate toilet, pantry, and a large walk-in closet/storage room.

UPC cable points for TV and the Internet in all rooms, telephone line, independent gas heating, parquet floors, renovated interior doors, security bar on entry door, washer, dishwasher, microwave. Shared courtyard garden with a pergola available. Monthly common building charges CZK 500/person/month. Utilities will be transferred to the tenant's name. Available from February 2016.