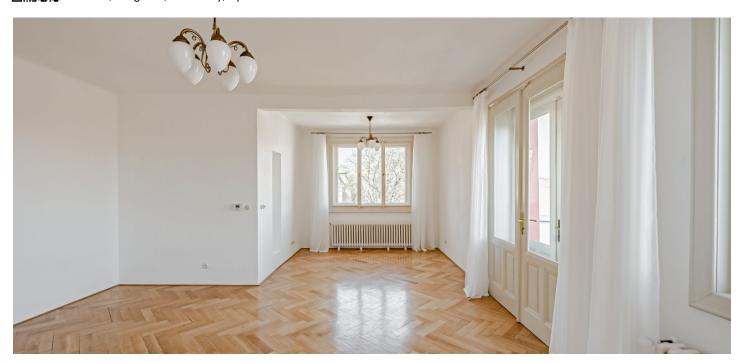

\* Size of the unit according to the Housing Act. The area consists of the sum total of the internal area of every room.

Unique apartment in a villa designed by the renowned Czech architect Josef Gočár. This completely reconstructed unfurnished apartment with a balcony is situated on the 3rd floor of the villa, which was restored, including its original architectural features. Located in a prestigious neighborhood just moments from the Letohrádek královny Anny (Royal Summer Palace), within walking distance of Letná Park and Prague Castle. Just a two-minute walk from the Hradčanská metro station, and convenient to the airport and international schools.

The interior has been reconstructed with utmost attention to preserving the original details. The apartment has a spacious entry hall, a living room with a balcony, a fully fitted and equipped kitchen, a master bedroom with an ensuite bathroom (bathtub, walk-in shower, toilet), two additional bedrooms, a shower bathroom, and a guest toilet.

Parquet floors, marmoleum, stucco ornaments, storage, basement storage unit. The tenants are welcome to use the garden. One parking space on the plot included.