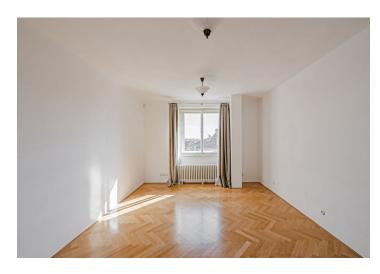

The interior has been reconstructed with utmost attention to preserving the original details. The apartment has a spacious entry hall, a living room with a balcony, a fully fitted and equipped kitchen, a master bedroom with an ensuite bathroom (bathtub, walk-in shower, toilet), two additional bedrooms, a shower bathroom, and a guest toilet.

Parquet floors, marmoleum, stucco ornaments, storage, basement storage unit. The tenants are welcome to use the garden. One parking space on the plot included.