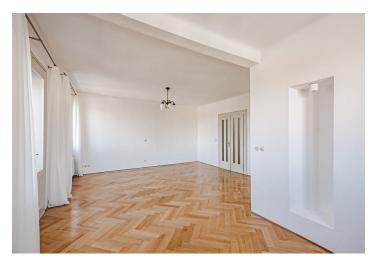

\* Size of the unit according to the Housing Act. The area consists of the sum total of the internal area of every room.

Unique apartment in a villa designed by the renowned Czech architect Josef Gočár. This completely reconstructed unfurnished apartment with a balcony is situated on the 3rd floor of the villa, which was restored, including its original architectural features. Located in a prestigious neighborhood just moments from the Letohrádek královny Anny (Royal Summer Palace), within walking distance of Letná Park and Prague Castle. Just a two-minute walk from the Hradčanská metro station, and convenient to the airport and international schools.

The interior has been reconstructed with utmost attention to preserving the original details. The apartment has a spacious entry hall, a living room with a balcony, a fully fitted and equipped kitchen, a master bedroom with an ensuite bathroom (bathtub, walk-in shower, toilet), two additional bedrooms, a shower bathroom, and a guest toilet.

Parquet floors, marmoleum, stucco ornaments, storage, basement storage unit. The tenants are welcome to use the garden. One parking space on the plot included.