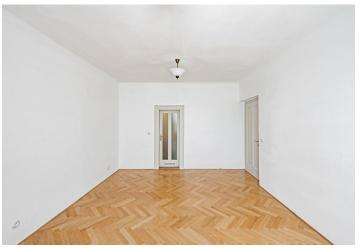

The interior has been reconstructed with utmost attention to preserving the original details. The apartment has a spacious entry hall, a living room with a balcony, a fully fitted and equipped kitchen, a master bedroom with an ensuite bathroom (bathtub, walk-in shower, toilet), two additional bedrooms, a shower bathroom, and a guest toilet.

Parquet floors, marmoleum, stucco ornaments, storage, basement storage unit. The tenants are welcome to use the garden. One parking space on the plot included.