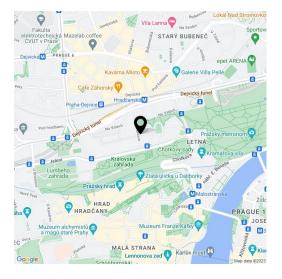

\* Size of the unit according to the Housing Act. The area consists of the sum total of the internal area of every room.

Unique apartment in a villa designed by the renowned Czech architect Josef Gočár. This completely reconstructed unfurnished apartment with a balcony is situated on the 3rd floor of the villa, which was restored, including its original architectural features. Located in a prestigious neighborhood just moments from the Letohrádek královny Anny (Royal Summer Palace), within walking distance of Letná Park and Prague Castle. Just a two-minute walk from the Hradčanská metro station, and convenient to the airport and international schools.