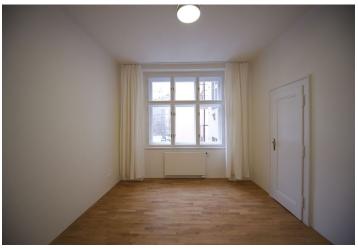

\* Area of the unit according to the Civil Code. The area consists of the sum total area of the entire unit bounded by perimeter walls.

Completely reconstructed (2009) 2-bedroom apartment on the 2nd floor of a well kept renovated building with a lift. Located in a quiet street in the popular part of Prague 6, steps from metro and trams, with all amenities in close vicinity. Only a 10 minute walk to the Prague Castle, and a 15 minute drive to the Prague International Airport. With a tasteful combination of preserved original features and modern design, the flat has a new fully fitted kitchen with Siemens appliances open to the living room, master bedroom with walk-in closet and laundry, quality bathroom with teak floor, and entrance corridor with built-in storage. High quality finishes, wood floors, built-in wardrobes, large windows, dishwasher, microwave, audio entry phone, cabling in all rooms (UPC possible), cellar. Common building charges and utilities approx. CZK 3,600/month.