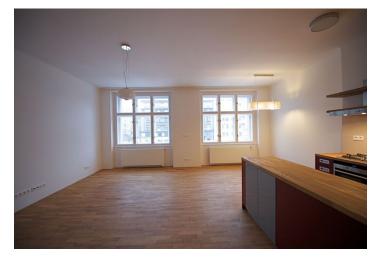

\* Area of the unit according to the Civil Code. The area consists of the sum total area of the entire unit bounded by perimeter walls.

Completely reconstructed (2009) 2-bedroom apartment on the 2nd floor of a well kept renovated building with a lift. Located in a quiet street in the popular part of Prague 6, steps from metro and trams, with all amenities in close vicinity. Only a 10 minute walk to the Prague Castle, and a 15 minute drive to the Prague International Airport. With a tasteful combination of preserved original features and modern design, the flat has a new fully fitted kitchen with Siemens appliances open to the living room, master bedroom with walk-in closet and laundry, quality bathroom with teak floor, and entrance corridor with built-in storage. High quality finishes, wood floors, built-in wardrobes, large windows, dishwasher, microwave, audio entry phone, cabling in all rooms (UPC possible), cellar. Common building charges and utilities approx. CZK 3,600/month.