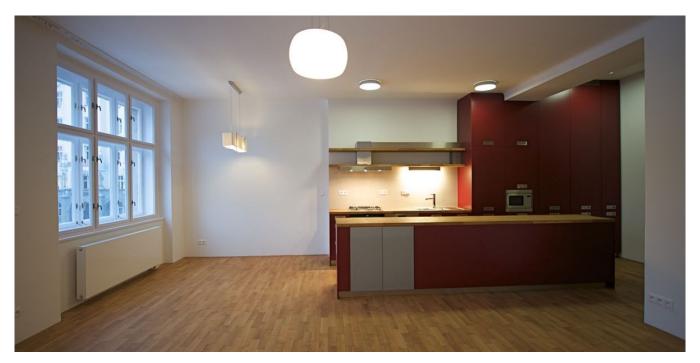

\* Area of the unit according to the Civil Code. The area consists of the sum total area of the entire unit bounded by perimeter walls.

Completely reconstructed (2009) 2-bedroom apartment on the 2nd floor of a well kept renovated building with a lift. Located in a quiet street in the popular part of Prague 6, steps from metro and trams, with all amenities in close vicinity. Only a 10 minute walk to the Prague Castle, and a 15 minute drive to the Prague International Airport. With a tasteful combination of preserved original features and modern design, the flat has a new fully fitted kitchen with Siemens appliances open to the living room, master bedroom with walk-in closet and laundry, quality bathroom with teak floor, and entrance corridor with built-in storage. High quality finishes, wood floors, built-in wardrobes, large windows, dishwasher, microwave, audio entry phone, cabling in all rooms (UPC possible), cellar. Common building charges and utilities approx. CZK 3,600/month.