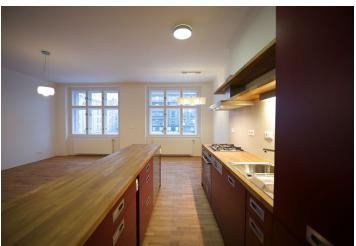

\* Area of the unit according to the Civil Code. The area consists of the sum total area of the entire unit bounded by perimeter walls.

Completely reconstructed (2009) 2-bedroom apartment on the 2nd floor of a well kept renovated building with a lift. Located in a quiet street in the popular part of Prague 6, steps from metro and trams, with all amenities in close vicinity. Only a 10 minute walk to the Prague Castle, and a 15 minute drive to the Prague International Airport. With a tasteful combination of preserved original features and modern design, the flat has a new fully fitted kitchen with Siemens appliances open to the living room, master bedroom with walk-in closet and laundry, quality bathroom with teak floor, and entrance corridor with built-in storage. High quality finishes, wood floors, built-in wardrobes, large windows, dishwasher, microwave, audio entry phone, cabling in all rooms (UPC possible), cellar. Common building charges and utilities approx. CZK 3,600/month.