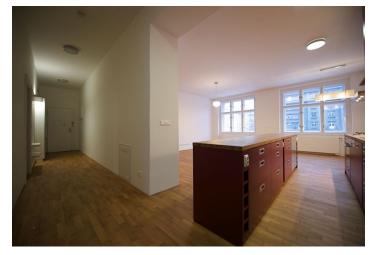

\* Area of the unit according to the Civil Code. The area consists of the sum total area of the entire unit bounded by perimeter walls.

Completely reconstructed (2009) 2-bedroom apartment on the 2nd floor of a well kept renovated building with a lift. Located in a quiet street in the popular part of Prague 6, steps from metro and trams, with all amenities in close vicinity. Only a 10 minute walk to the Prague Castle, and a 15 minute drive to the Prague International Airport. With a tasteful combination of preserved original features and modern design, the flat has a new fully fitted kitchen with Siemens appliances open to the living room, master bedroom with walk-in closet and laundry, quality bathroom with teak floor, and entrance corridor with built-in storage. High quality finishes, wood floors, built-in wardrobes, large windows, dishwasher, microwave, audio entry phone, cabling in all rooms (UPC possible), cellar. Common building charges and utilities approx. CZK 3,600/month.