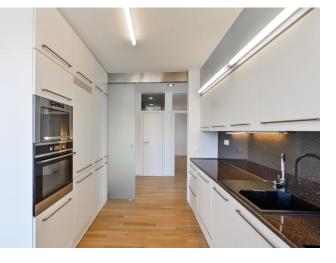

Downstairs is a spacious entry hall with French window and built-in storage, fully fitted modern kitchen partly open to the large living room and access to the terrace, bedroom with en-suite bathroom with corner bathtub, separate toilet, and a laundry room. Upstairs is the second bedroom with en-suite shower bathroom and access to the upper terrace providing splendid far reaching views.

Shared garden available, parquet floors and tiles, glass interior doors, built-in wardrobe, dishwasher, microwave, satellite TV connection, video entry phone, alarm. Courtyard parking space included. Common building charges and utilities 3,000 CZK/month.