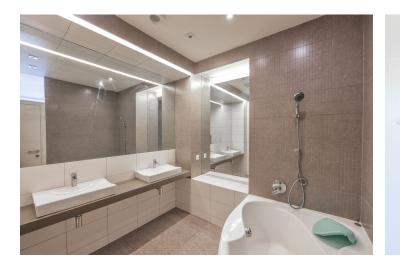

Downstairs is a spacious entry hall with French window and built-in storage, fully fitted modern kitchen partly open to the large living room and access to the terrace, bedroom with en-suite bathroom with corner bathtub, separate toilet, and a laundry room. Upstairs is the second bedroom with en-suite shower bathroom and access to the upper terrace providing splendid far reaching views.