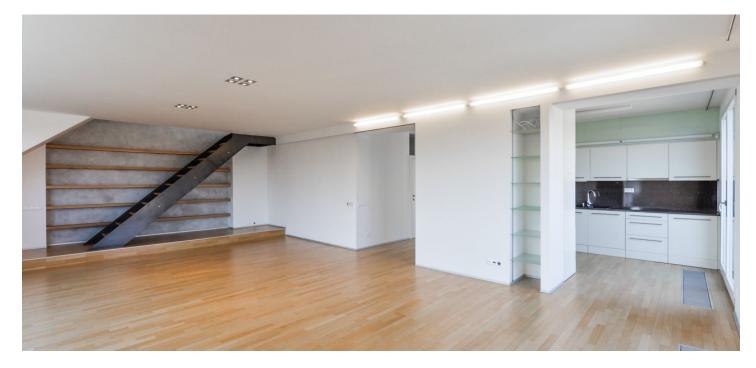

Bright modern 2-bedroom 2-bathroom duplex flat with a spacious terrace and balcony (30 m<sup>2</sup> in total) with a nice view, on the 2nd floor of a modern corner townhouse without a lift, and surrounded by greenery. Located in the prestigious Hanspaulka residential neighborhood with quick connection to the Prague 6 international schools and the airport. A short walk from a bus stop, and the Hradcanska metro station is 12 minutes by bus.

Downstairs is a spacious entry hall with French window and built-in storage, fully fitted modern kitchen partly open to the large living room and access to the terrace, bedroom with en-suite bathroom with corner bathtub, separate toilet, and a laundry room. Upstairs is the second bedroom with en-suite shower bathroom and access to the upper terrace providing splendid far reaching views.

Shared garden available, parquet floors and tiles, glass interior doors, built-in wardrobe, dishwasher, microwave, satellite TV connection, video entry phone, alarm. Courtyard parking space included. Common building charges and utilities 3,000 CZK/month.