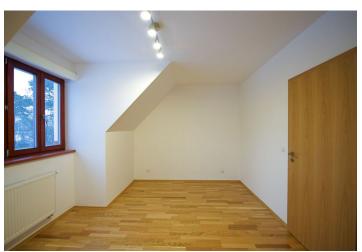

## **Apartment One-bedroom (2+kk)**

€ 482 I CZK 11 900

60 m², Prague 9, Hloubětín, K náhonu

## **Apartment One-bedroom (2+kk)**

€ 482 I CZK 11 900

60 m², Prague 9, Hloubětín, K náhonu

| Total area     | 60 m                                      |
|----------------|-------------------------------------------|
| Parking        | One on site garage parking space included |
| Cellar         | Ye                                        |
| PENB           | (                                         |
| Reference nu   | mber 5379                                 |
| Available from | n Immediatel                              |

\* Area of the unit according to the Civil Code. The area consists of the sum total area of the entire unit bounded by perimeter walls.

New 1-bedroom attic flat on the 1st floor in the renovated part (listed buildings) of the "Kejřův mlýn" residential complex (part was newly built) with 24-hour security. Conveniently secluded and surrounded by a forest park, in Hloubětín, Prague 9.

The interior consists of fully fitted kitchen open to the living room with nice views of the park, bedroom with en-suite bathroom (bath tub, sink, toilet), and an additional toilet with sink.

Wood floating floors, tiles, wood Euro-windows, built-in mirror wardrobe in the hall, security door, audio entry phone, washer, dishwasher, microwave, roller blinds, 2.5 m² cellar. Satellite and Internet connection can be arranged. No lift. Amenities include camera surveillance system, on site fitness and sauna free of charge for the residents, and children's playground. On site property manager. Moments to tram stop, about a 10 minute walk to Hloubětín metro station. Garage parking space at CZK 1000/month is included in the amount of rent. Monthly deposit for common building charges and utilities CZK 4400. Electricity is billed separately.