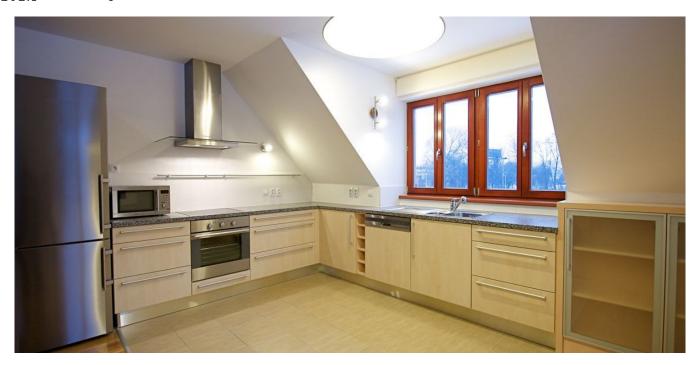

\* Area of the unit according to the Civil Code. The area consists of the sum total area of the entire unit bounded by perimeter walls.

New 1-bedroom attic flat on the 1st floor in the renovated part (listed buildings) of the "Kejřův mlýn" residential complex (part was newly built) with 24-hour security. Conveniently secluded and surrounded by a forest park, in Hloubětín, Prague 9.

The interior consists of fully fitted kitchen open to the living room with nice views of the park, bedroom with en-suite bathroom (bath tub, sink, toilet), and an additional toilet with sink.

Wood floating floors, tiles, wood Euro-windows, built-in mirror wardrobe in the hall, security door, audio entry phone, washer, dishwasher, microwave, roller blinds, 2.5 m² cellar. Satellite and Internet connection can be arranged. No lift. Amenities include camera surveillance system, on site fitness and sauna free of charge for the residents, and children's playground. On site property manager. Moments to tram stop, about a 10 minute walk to Hloubětín metro station. Garage parking space at CZK 1000/month is included in the amount of rent. Monthly deposit for common building charges and utilities CZK 4400. Electricity is billed separately.