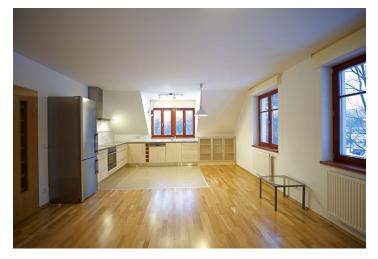

\* Area of the unit according to the Civil Code. The area consists of the sum total area of the entire unit bounded by perimeter walls.

New 1-bedroom attic flat on the 1st floor in the renovated part (listed buildings) of the "Kejřův mlýn" residential complex (part was newly built) with 24-hour security. Conveniently secluded and surrounded by a forest park, in Hloubětín, Prague 9.

The interior consists of fully fitted kitchen open to the living room with nice views of the park, bedroom with en-suite bathroom (bath tub, sink, toilet), and an additional toilet with sink.

Wood floating floors, tiles, wood Euro-windows, built-in mirror wardrobe in the hall, security door, audio entry phone, washer, dishwasher, microwave, roller blinds, 2.5 m² cellar. Satellite and Internet connection can be arranged. No lift. Amenities include camera surveillance system, on site fitness and sauna free of charge for the residents, and children's playground. On site property manager. Moments to tram stop, about a 10 minute walk to Hloubětín metro station. Garage parking space at CZK 1000/month is included in the amount of rent. Monthly deposit for common building charges and utilities CZK 4400. Electricity is billed separately.