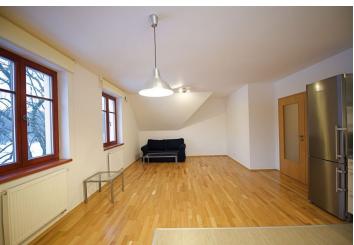

\* Area of the unit according to the Civil Code. The area consists of the sum total area of the entire unit bounded by perimeter walls.

New 1-bedroom attic flat on the 1st floor in the renovated part (listed buildings) of the "Kejřův mlýn" residential complex (part was newly built) with 24-hour security. Conveniently secluded and surrounded by a forest park, in Hloubětín, Prague 9.

The interior consists of fully fitted kitchen open to the living room with nice views of the park, bedroom with en-suite bathroom (bath tub, sink, toilet), and an additional toilet with sink.

Wood floating floors, tiles, wood Euro-windows, built-in mirror wardrobe in the hall, security door, audio entry phone, washer, dishwasher, microwave, roller blinds, 2.5 m² cellar. Satellite and Internet connection can be arranged. No lift. Amenities include camera surveillance system, on site fitness and sauna free of charge for the residents, and children's playground. On site property manager. Moments to tram stop, about a 10 minute walk to Hloubětín metro station. Garage parking space at CZK 1000/month is included in the amount of rent. Monthly deposit for common building charges and utilities CZK 4400. Electricity is billed separately.