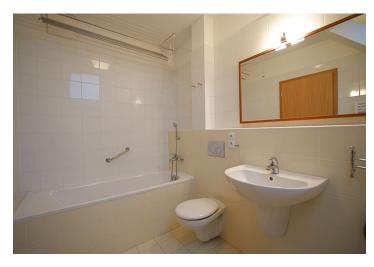

The interior consists of fully fitted kitchen open to the living room with nice views of the park, bedroom with en-suite bathroom (bath tub, sink, toilet), and an additional toilet with sink.

Wood floating floors, tiles, wood Euro-windows, built-in mirror wardrobe in the hall, security door, audio entry phone, washer, dishwasher, microwave, roller blinds, 2.5 m² cellar. Satellite and Internet connection can be arranged. No lift. Amenities include camera surveillance system, on site fitness and sauna free of charge for the residents, and children's playground. On site property manager. Moments to tram stop, about a 10 minute walk to Hloubětín metro station. Garage parking space at CZK 1000/month is included in the amount of rent. Monthly deposit for common building charges and utilities CZK 4400. Electricity is billed separately.