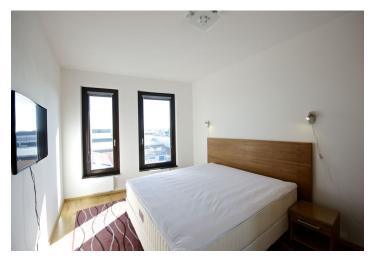

The bright interior includes living room with a fully fitted open kitchen and balcony access, two bedrooms, bathroom (tub, double sink, bidet, toilet), guest toilet, utility room, pantry, and entry hall.

Parquet floors, lots of built-in wardrobes, security entry door, blinds, washer, dryer, two TVs, audio entry phone. Cellar, chip entry to the building. One garage parking space included. Monthly deposit for common building charges and utilities CZK 8000. Electricity is billed separately. The landord prefers VAT payer.