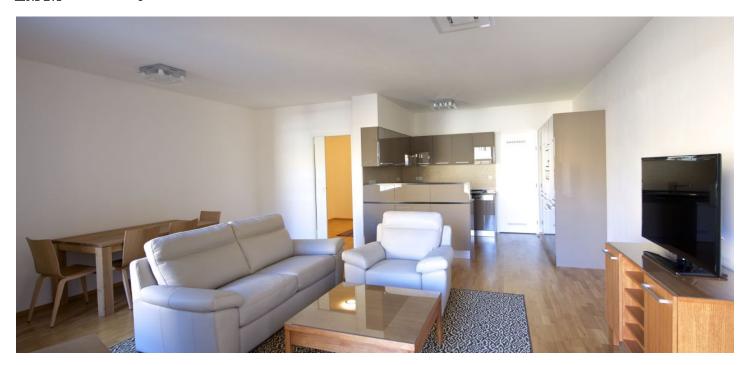

\* Area of the unit according to the Civil Code. The area consists of the sum total area of the entire unit bounded by perimeter walls.

Fully furnished 2-bedroom flat with a balcony situated on the third floor with lift in a modern residential development with 24-hour reception, security, park, children's playground and underground parking. Location with full range of amenities, near the BB Centrum and Brumlovka multipurpose centers, with bus connections to Budějovická and Pankrác metro stations and quick access to the city center.

The bright interior includes living room with a fully fitted open kitchen and balcony access, two bedrooms, bathroom (tub, double sink, bidet, toilet), guest toilet, utility room, pantry, and entry hall.

Parquet floors, lots of built-in wardrobes, security entry door, blinds, washer, dryer, two TVs, audio entry phone. Cellar, chip entry to the building. One garage parking space included. Monthly deposit for common building charges and utilities CZK 8000. Electricity is billed separately. The landord prefers VAT payer.