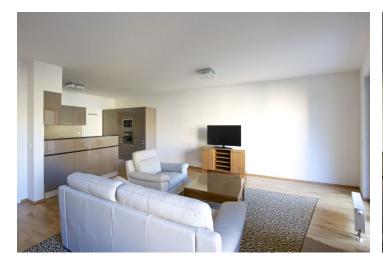

\* Area of the unit according to the Civil Code. The area consists of the sum total area of the entire unit bounded by perimeter walls.

Fully furnished 2-bedroom flat with a balcony situated on the third floor with lift in a modern residential development with 24-hour reception, security, park, children's playground and underground parking. Location with full range of amenities, near the BB Centrum and Brumlovka multipurpose centers, with bus connections to Budějovická and Pankrác metro stations and quick access to the city center.

The bright interior includes living room with a fully fitted open kitchen and balcony access, two bedrooms, bathroom (tub, double sink, bidet, toilet), guest toilet, utility room, pantry, and entry hall.

Parquet floors, lots of built-in wardrobes, security entry door, blinds, washer, dryer, two TVs, audio entry phone. Cellar, chip entry to the building. One garage parking space included. Monthly deposit for common building charges and utilities CZK 8000. Electricity is billed separately. The landord prefers VAT payer.