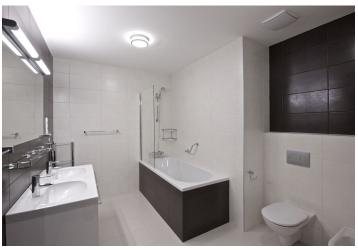

The bright interior includes living room with a fully fitted open kitchen and balcony access, two bedrooms, bathroom (tub, double sink, bidet, toilet), guest toilet, utility room, pantry, and entry hall.

Parquet floors, lots of built-in wardrobes, security entry door, blinds, washer, dryer, two TVs, audio entry phone. Cellar, chip entry to the building. One garage parking space included. Monthly deposit for common building charges and utilities CZK 8000. Electricity is billed separately. The landord prefers VAT payer.