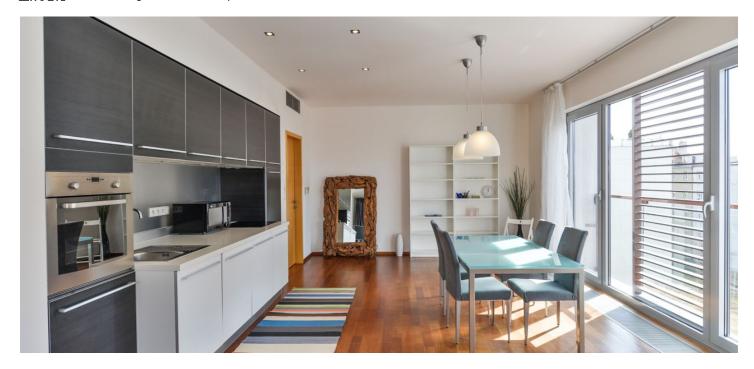

Boasting modern design, the corner apartment is equipped with quality materials and appliances. The interior includes an entry hall with built-in wardrobes, a fully fitted kitchen open to the living room, and one bedroom with a full glass wall and an en-suite bathroom separated by another full glass wall. The bathroom is equipped with a walk-in shower with a Rainbow shower head, a free-standing bath, sink and toilet.

Italian kitchen, Merbau and tile floors, air-conditioning, washer, dishwasher, microwave oven, security entry door, central heating, TV, satellite connection, video entry phone, basement storage, lift. South oriented. Underground garage parking space available at CZK 3000 per month. Common building charges and electricity CZK 6500 per month.