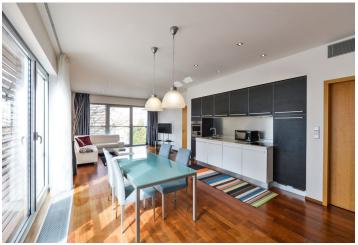

\* Area of the unit according to the Civil Code. The area consists of the sum total area of the entire unit bounded by perimeter walls.

Attractive, high quality fully furnished 1-bedroom flat with floor-to-ceiling windows and nice green views, on the second floor of the Korunní Dvůr residential complex, in the Vinohrady residential neighborhood popular with the expat community. The complex amenities include 24-hour security service, park-like central courtyard, underground parking and a large children's playground. Location with quick access to the city center and full amenities, a minute walk to the Flora shopping mall and metro station.

Boasting modern design, the corner apartment is equipped with quality materials and appliances. The interior includes an entry hall with built-in wardrobes, a fully fitted kitchen open to the living room, and one bedroom with a full glass wall and an en-suite bathroom separated by another full glass wall. The bathroom is equipped with a walk-in shower with a Rainbow shower head, a free-standing bath, sink and toilet.

Italian kitchen, Merbau and tile floors, air-conditioning, washer, dishwasher, microwave oven, security entry door, central heating, TV, satellite connection, video entry phone, basement storage, lift. South oriented. Underground garage parking space available at CZK 3000 per month. Common building charges and electricity CZK 6500 per month.