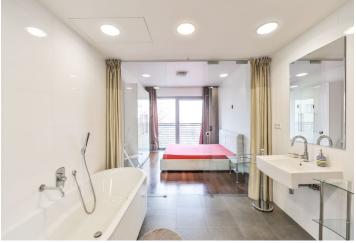

Boasting modern design, the corner apartment is equipped with quality materials and appliances. The interior includes an entry hall with built-in wardrobes, a fully fitted kitchen open to the living room, and one bedroom with a full glass wall and an en-suite bathroom separated by another full glass wall. The bathroom is equipped with a walk-in shower with a Rainbow shower head, a free-standing bath, sink and toilet.