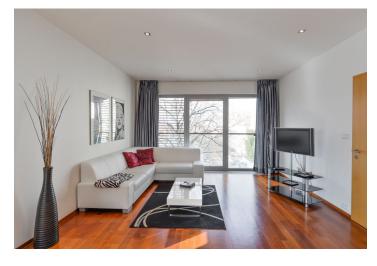

Boasting modern design, the corner apartment is equipped with quality materials and appliances. The interior includes an entry hall with built-in wardrobes, a fully fitted kitchen open to the living room, and one bedroom with a full glass wall and an en-suite bathroom separated by another full glass wall. The bathroom is equipped with a walk-in shower with a Rainbow shower head, a free-standing bath, sink and toilet.

Italian kitchen, Merbau and tile floors, air-conditioning, washer, dishwasher, microwave oven, security entry door, central heating, TV, satellite connection, video entry phone, basement storage, lift. South oriented. Underground garage parking space available at CZK 3000 per month. Common building charges and electricity CZK 6500 per month.