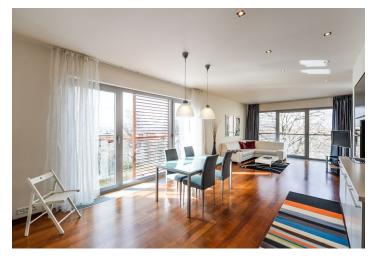

Boasting modern design, the corner apartment is equipped with quality materials and appliances. The interior includes an entry hall with built-in wardrobes, a fully fitted kitchen open to the living room, and one bedroom with a full glass wall and an en-suite bathroom separated by another full glass wall. The bathroom is equipped with a walk-in shower with a Rainbow shower head, a free-standing bath, sink and toilet.

Italian kitchen, Merbau and tile floors, air-conditioning, washer, dishwasher, microwave oven, security entry door, central heating, TV, satellite connection, video entry phone, basement storage, lift. South oriented. Underground garage parking space available at CZK 3000 per month. Common building charges and electricity CZK 6500 per month.