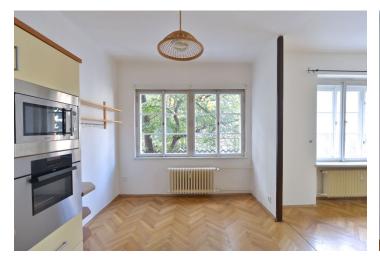

The flat has living room with dining area and a fully fitted open kitchen and two bright bedrooms oriented towards the green courtyard, one of them with a large walk-in closet. There is bathroom with tub, a separate toilet with bidet, storage room, and entry hall. Good layout with bedrooms separated from the living zone.

Wardrobes in the hall, large windows, solid wood parquet floors, tiles, central heating, washer, dishwasher, microwave oven, UPC cable for TV and the Internet, audio entry phone. Common building charges and utilities CZK 3500 per month.