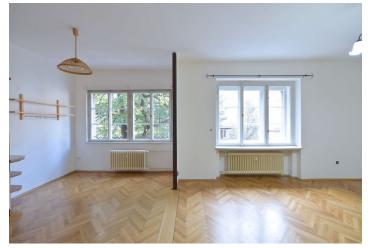

The flat has living room with dining area and a fully fitted open kitchen and two bright bedrooms oriented towards the green courtyard, one of them with a large walk-in closet. There is bathroom with tub, a separate toilet with bidet, storage room, and entry hall. Good layout with bedrooms separated from the living zone.

Wardrobes in the hall, large windows, solid wood parquet floors, tiles, central heating, washer, dishwasher, microwave oven, UPC cable for TV and the Internet, audio entry phone. Common building charges and utilities CZK 3500 per month.