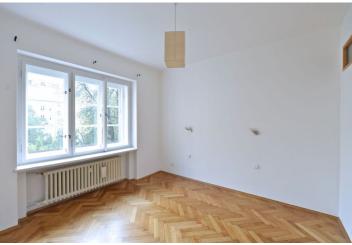

\* Area of the unit according to the Civil Code. The area consists of the sum total area of the entire unit bounded by perimeter walls.

Renovated 2-bedroom flat situated on the second floor of a 1930's building with a lift. Located in the popular embassy area of Bubeneč, moments from Dejvická metro station, and bus and tram links. Within easy reach of Stromovka and Letenské Sady Parks as well as the Prague Castle, convenient to the airport and the international schools ISP, Park Lane and Riverside School.

The flat has living room with dining area and a fully fitted open kitchen and two bright bedrooms oriented towards the green courtyard, one of them with a large walk-in closet. There is bathroom with tub, a separate toilet with bidet, storage room, and entry hall. Good layout with bedrooms separated from the living zone.

Wardrobes in the hall, large windows, solid wood parquet floors, tiles, central heating, washer, dishwasher, microwave oven, UPC cable for TV and the Internet, audio entry phone. Common building charges and utilities CZK 3500 per month.