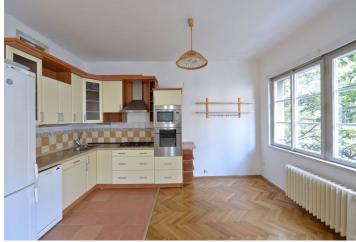

The flat has living room with dining area and a fully fitted open kitchen and two bright bedrooms oriented towards the green courtyard, one of them with a large walk-in closet. There is bathroom with tub, a separate toilet with bidet, storage room, and entry hall. Good layout with bedrooms separated from the living zone.

Wardrobes in the hall, large windows, solid wood parquet floors, tiles, central heating, washer, dishwasher, microwave oven, UPC cable for TV and the Internet, audio entry phone. Common building charges and utilities CZK 3500 per month.