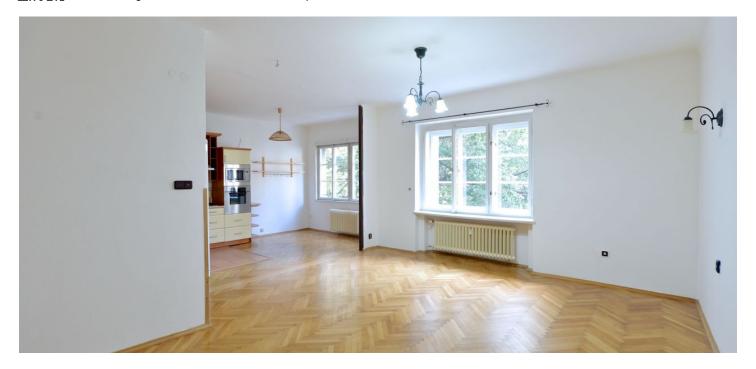

\* Area of the unit according to the Civil Code. The area consists of the sum total area of the entire unit bounded by perimeter walls.

Renovated 2-bedroom flat situated on the second floor of a 1930's building with a lift. Located in the popular embassy area of Bubeneč, moments from Dejvická metro station, and bus and tram links. Within easy reach of Stromovka and Letenské Sady Parks as well as the Prague Castle, convenient to the airport and the international schools ISP, Park Lane and Riverside School.

The flat has living room with dining area and a fully fitted open kitchen and two bright bedrooms oriented towards the green courtyard, one of them with a large walk-in closet. There is bathroom with tub, a separate toilet with bidet, storage room, and entry hall. Good layout with bedrooms separated from the living zone.

Wardrobes in the hall, large windows, solid wood parquet floors, tiles, central heating, washer, dishwasher, microwave oven, UPC cable for TV and the Internet, audio entry phone. Common building charges and utilities CZK 3500 per month.